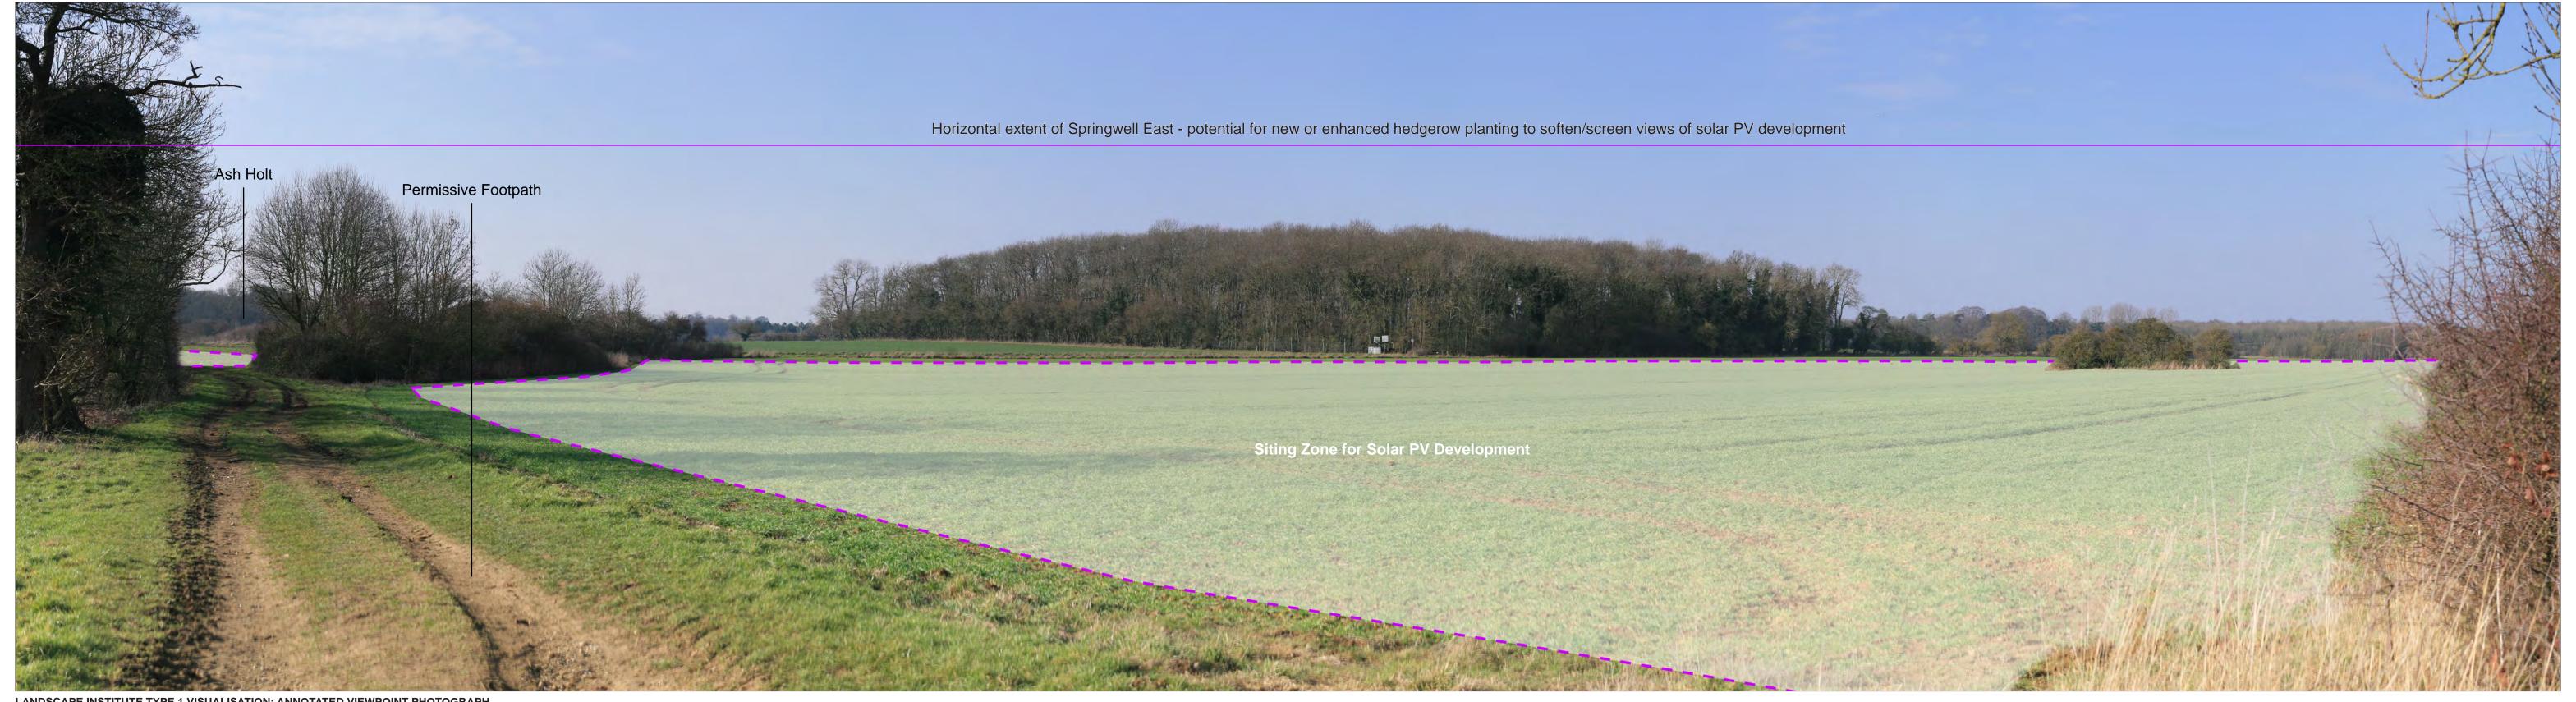

Canon EOS 5D 50mm Fixed Focal Let 1.5m a: 15/02/2023 a: 11:52 Springwell West
Springwell Central
Springwell East

Springwell Solar Farm

DOCUMENT:
PRELIMINARY ENVIRONMENTAL INFORMATION REPORT
TITLE:
VIEWPOINT 3a: Jct of Scop/738/1 and Scop/8/1