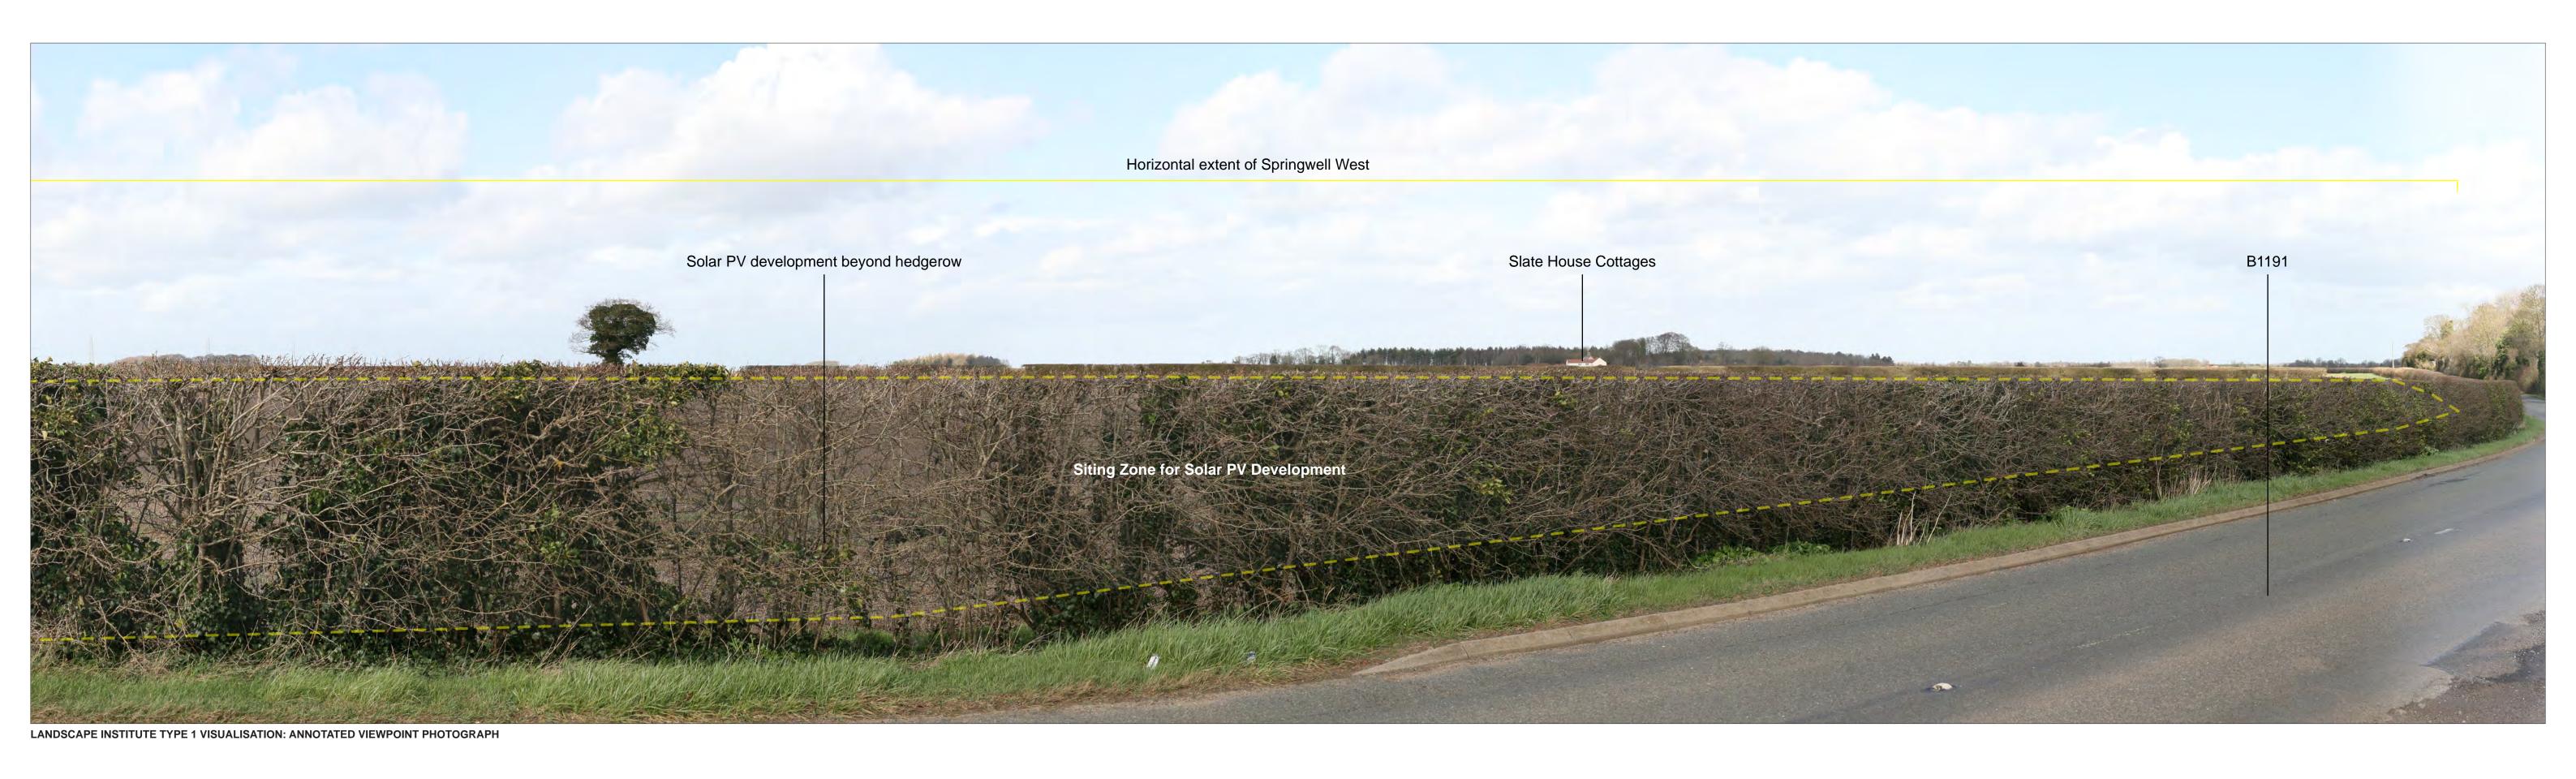

VIEWPOINT 5: Scop 7/1 at junction with B1191

LANDSCAPE INSTITUTE TYPE 1 VISUALISATION: ANNOTATED VIEWPOINT PHOTOGRAPH

| July 2023                 | EF           | ung<br>Wood 1 h | Anh Hore          | 1) Les                                  |
|---------------------------|--------------|-----------------|-------------------|-----------------------------------------|
| Image Size<br>820 x 222mm | QA<br>DT     | tore Quarry     | Planation 2 8,0 3 | Scopwick Low pie                        |
| Paper Size<br>840 x 297mm | Rev          | 500             | In the same times |                                         |
| 0297-overlavs             | VP01-to-VP14 | 100)            | Scopwick<br>House | Jan |

This visualisation is a cylindrical projection panorama: It provides landscape and visual context only.
 This data has been output directly from the wireline model; It ignores screening effects of woodland and other intervening objects.
 All directions given as bearings relative to Grid North (BNG).
 Location map scale: 1:25,000.

Grid Reference: Ground Height:
Horizontal Field of View: Vertical Field of View: Viewing Distance:

508239E 358901N 15.15m AOD

50mm Fixed Focal Length Photography Date: Photography Time: approx. 96%

Springwell East