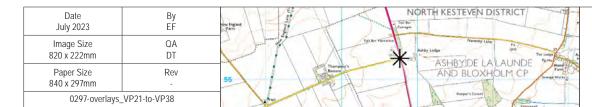

# Appendix L-1.9 – Preliminary Environmental Information Report

| Date<br>July 2023         | By<br>EF     |
|---------------------------|--------------|
| Image Size<br>820 x 222mm | QA<br>DT     |
| Paper Size<br>840 x 297mm | Rev<br>-     |
| 0207 averleve             | VD01 to VD14 |