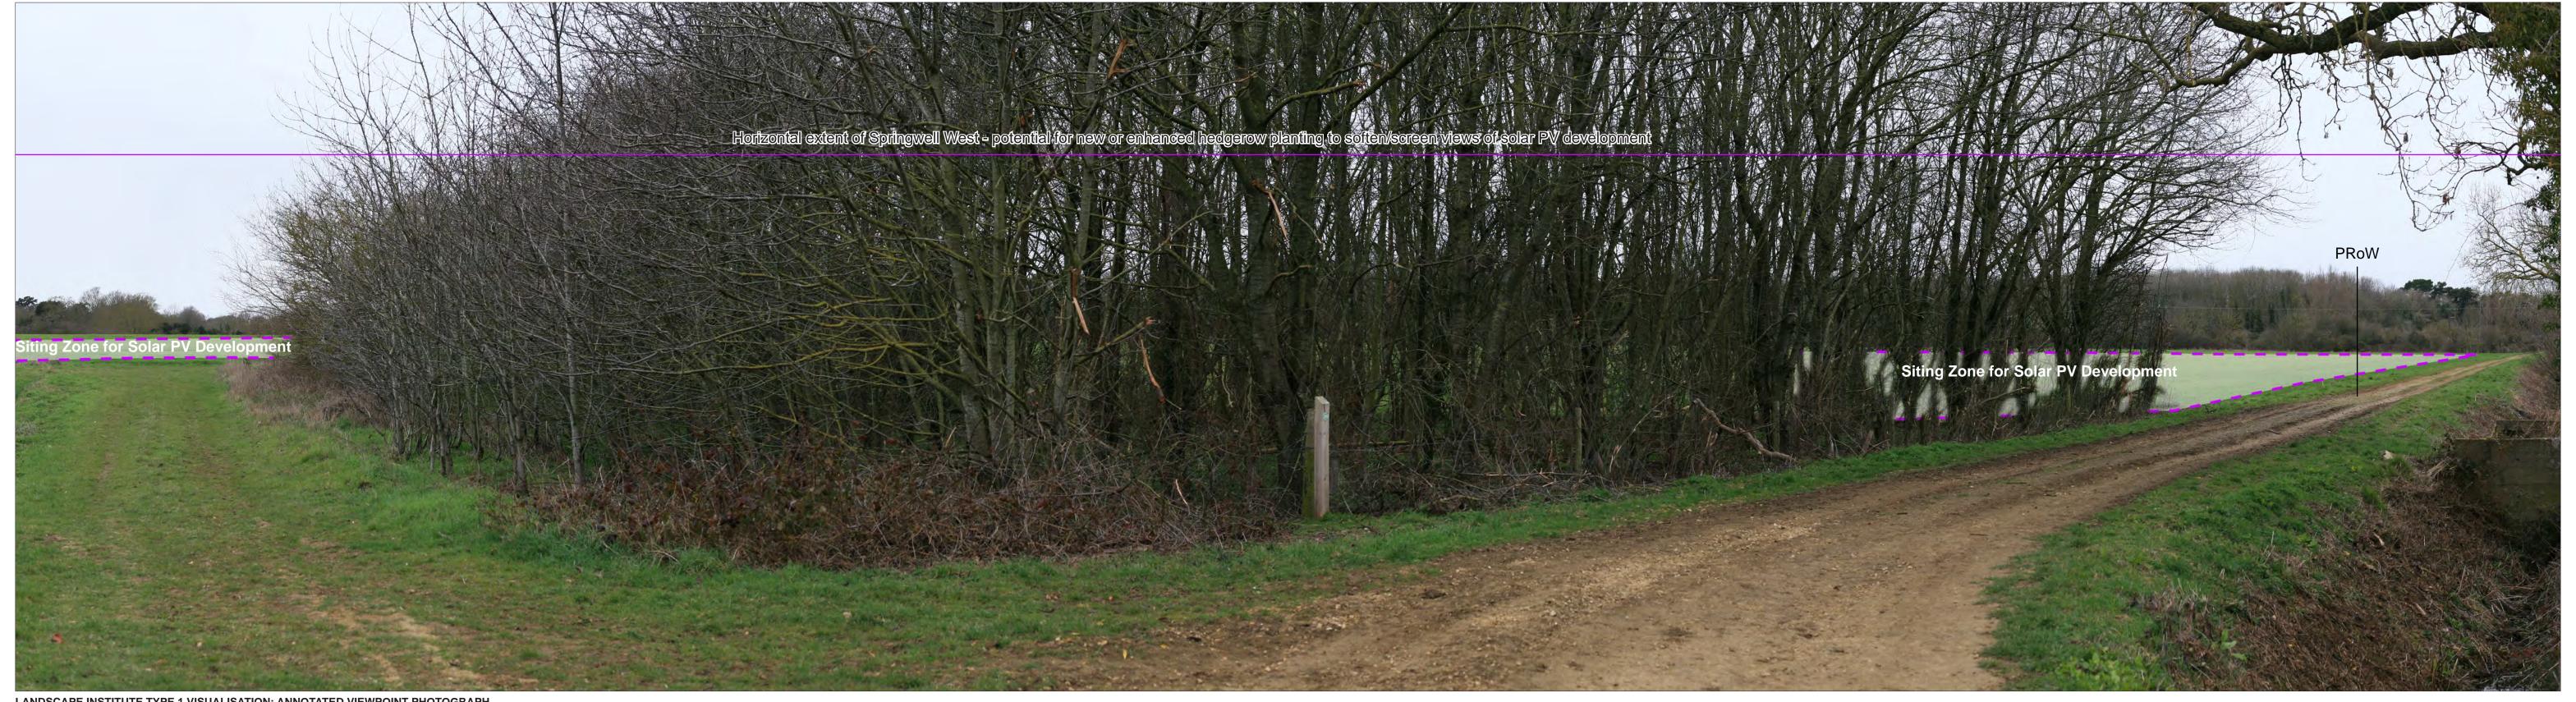

Canon EOS 5D 50mm Fixed Focal Let 1.5m a: 15/02/2023 a: 11:52 Springwell West
Springwell Central
Springwell East

Springwell Solar Farm

DOCUMENT:
PRELIMINARY ENVIRONMENTAL INFORMATION REPORT
TITLE:
VIEWPOINT 3a: Jct of Scop/738/1 and Scop/8/1