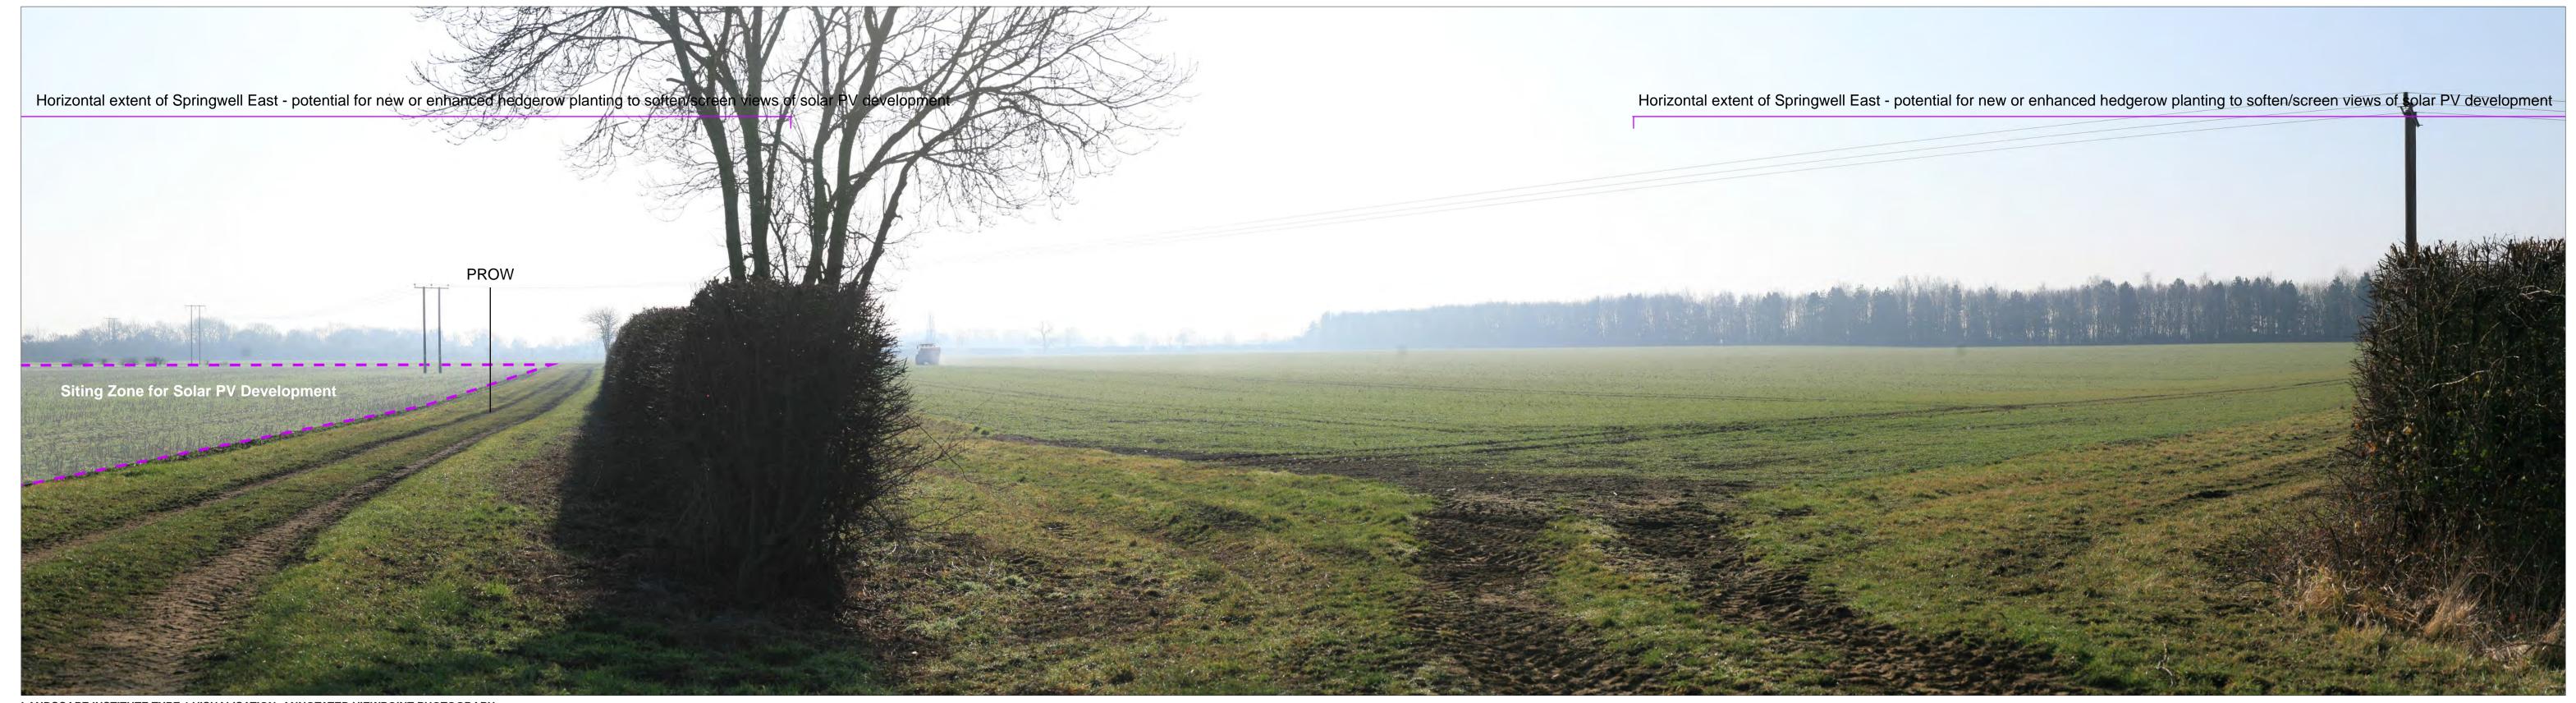

DOCUMENT:
PRELIMINARY ENVIRONMENTAL INFORMATION REPORT
TITLE:

VIEWPOINT 2b: Jct of BLN/4/3, BLN/4/2 and BLN/738/1

LANDSCAPE INSTITUTE TYPE 1 VISUALISATION: ANNOTATED VIEWPOINT PHOTOGRAPH

| Date<br>July 2023         | By<br>EF     |
|---------------------------|--------------|
| Image Size<br>820 x 222mm | QA<br>DT     |
| Paper Size<br>840 x 297mm | Rev<br>-     |
| 0297-overlays             | VP01-to-VP14 |