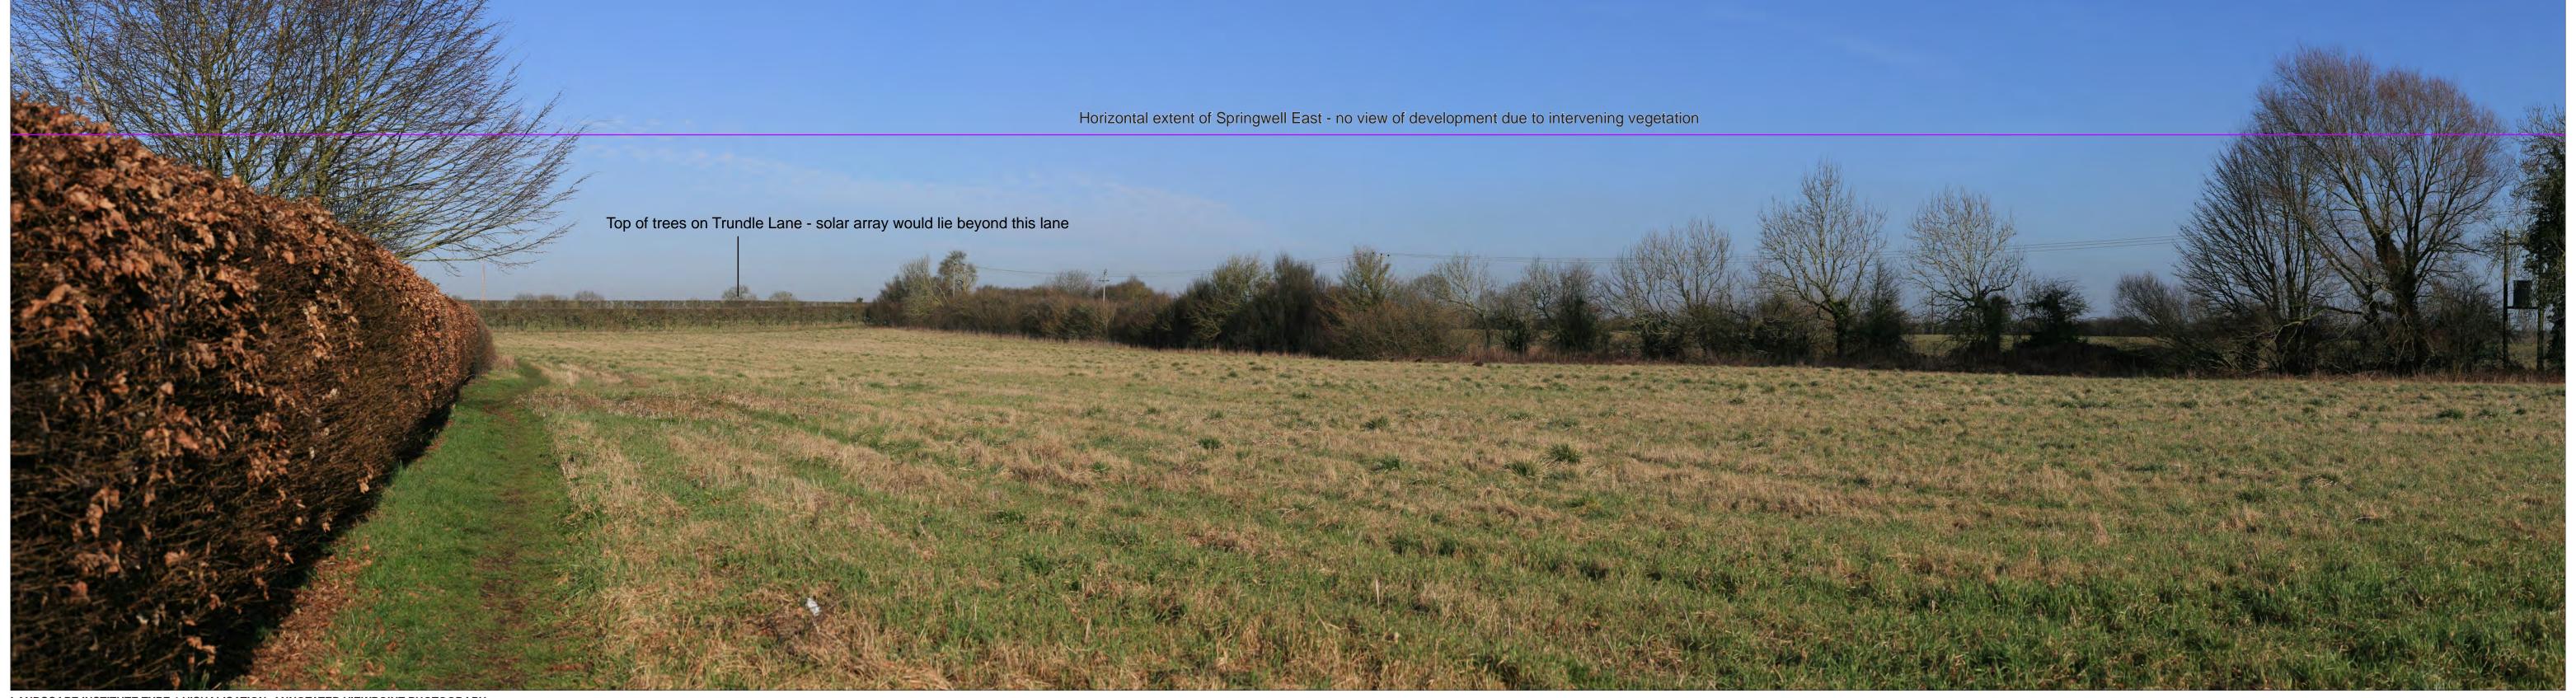

# Springwell Solar Farm

DOCUMENT:
PRELIMINARY ENVIRONMENTAL INFORMATION REPORT
TITLE: VIEWPOINT 10: Spires and Steeples Trail junction with Trundle Lane - N of Scopwick

LANDSCAPE INSTITUTE TYPE 1 VISUALISATION: ANNOTATED VIEWPOINT PHOTOGRAPH

Image Size 820 x 222mm 0297-overlays\_VP01-to-VP14

Grid Reference: Ground Height: Horizontal Field of View: Vertical Field of View: Viewing Distance:

506649E 358523N 37.05m AOD 90°

Camera Height:
Photography Date:
Photography Time:
Enlargement Factor: