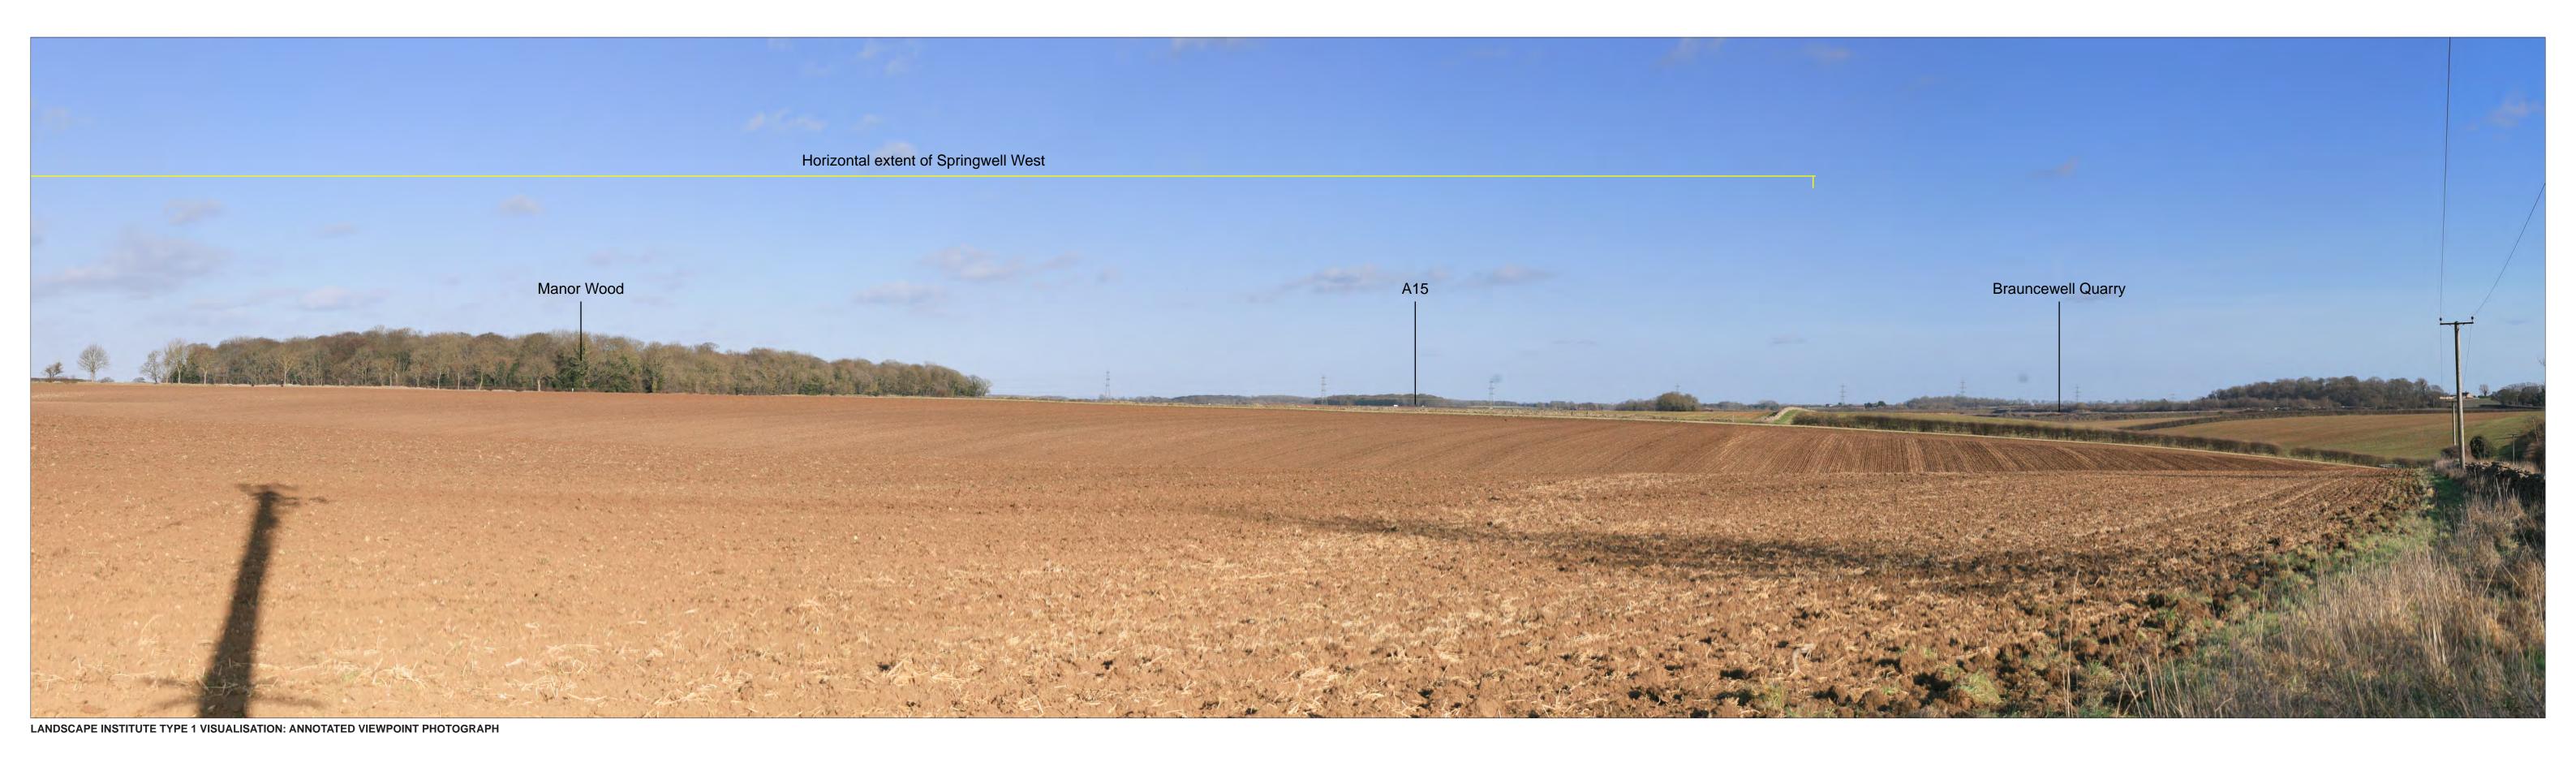

t provides landscape and visual context only.
 This data has been output directly from the wireline model; It ignores screening effects of woodland and other intervening objects.
 All directions given as bearings relative to Grid North (BNG).

ape and visual context only.
eening effects of woodland and

Grid Reference:
Ground Height:
Horizontal Field of View:
Vertical Field of View:
Viewing Distance:

502772E 355279N 77.43m AOD 90° 24° 522mm Camera: Canon EOS 5D
Lens: 50mm Fixed Focal Length
Camera Height: 1.5m
Photography Date: 13/06/2023
Photography Time: 15:06
Enlargement Factor: approx. 96%

th

Springwell West
Springwell Central
Springwell East

Springwell Solar Farm

DOCUMENT:
PRELIMINARY ENVIRONMENTAL INFORMATION REPORT
TITLE:

VIEWPOINT 29d: A15 at junction with Warren Lane









| July 2023      | EF            |