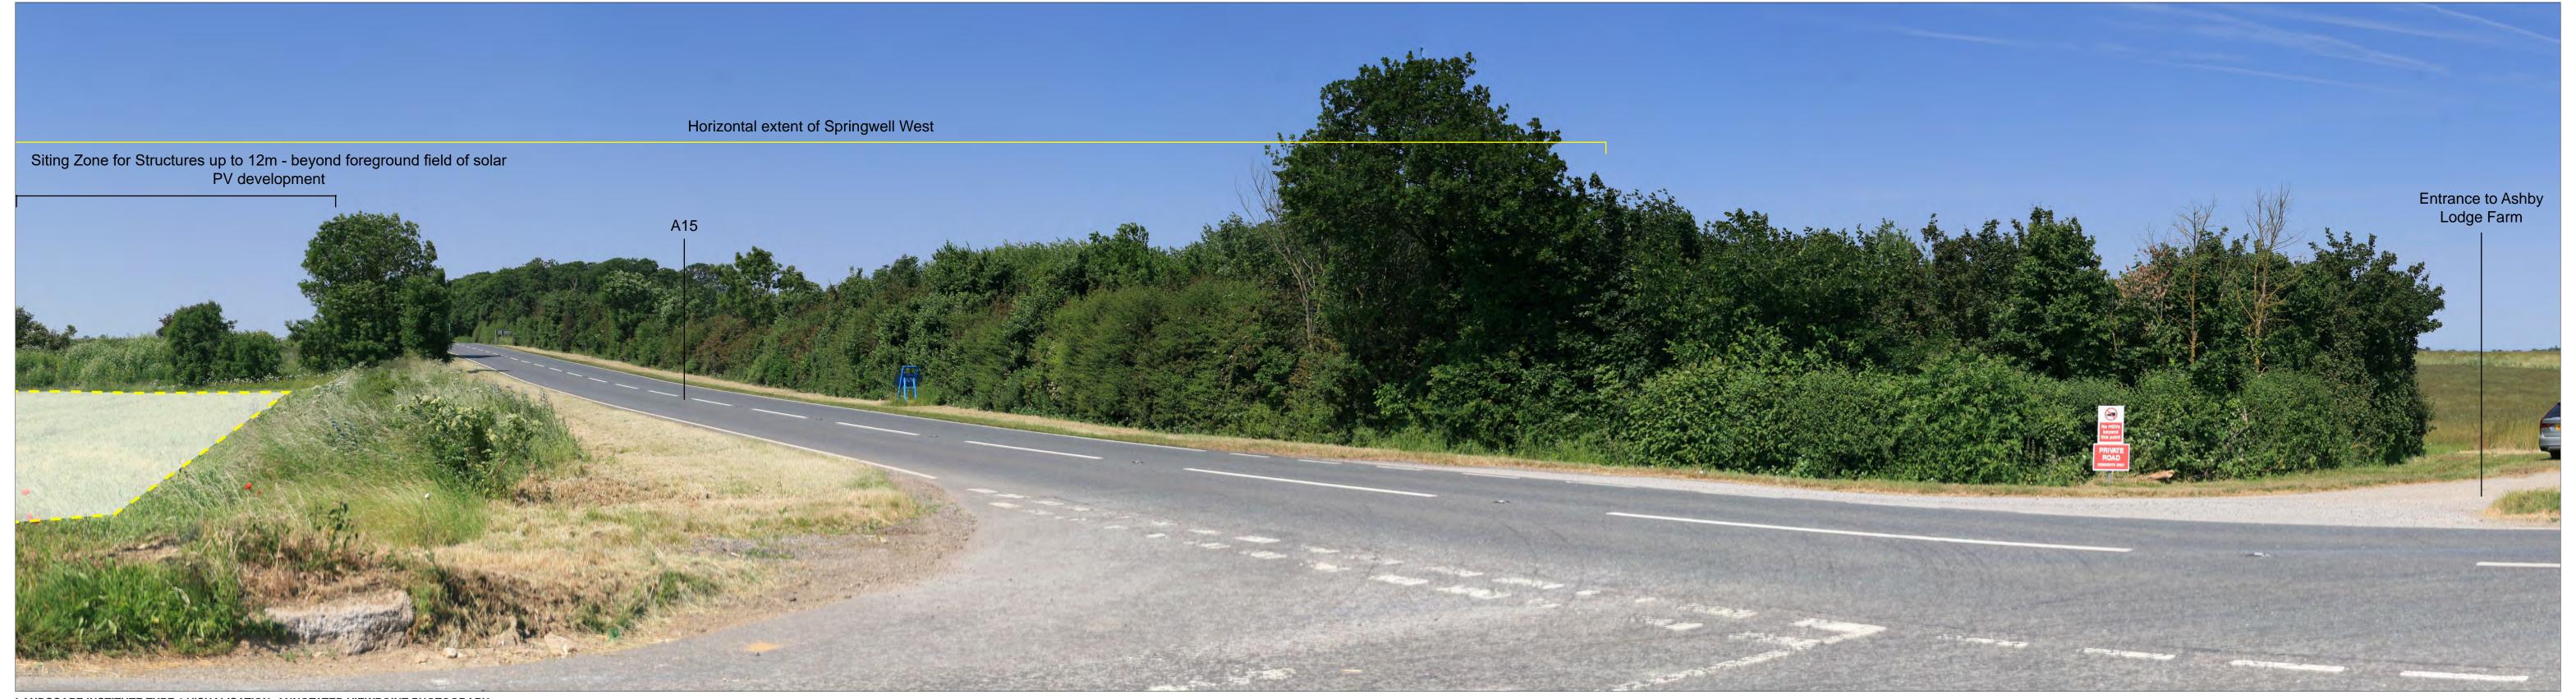

DOCUMENT:
PRELIMINARY ENVIRONMENTAL INFORMATION REPORT
TITLE:

VIEWPOINT 2c: Jct of BLN/4/3, BLN/4/2 and BLN/738/1

Date By July 2023 EF

1) This visualisation
2) This data has be other intervening
3) All directions giv
4) Location map sc

This visualisation is a cylindrical projection panorama; It provides landscape and visual context only.
 This data has been output directly from the wireline model: It ignores screening effects of woodland and other intervening objects.
 All directions given as bearings relative to Grid North (BNG).