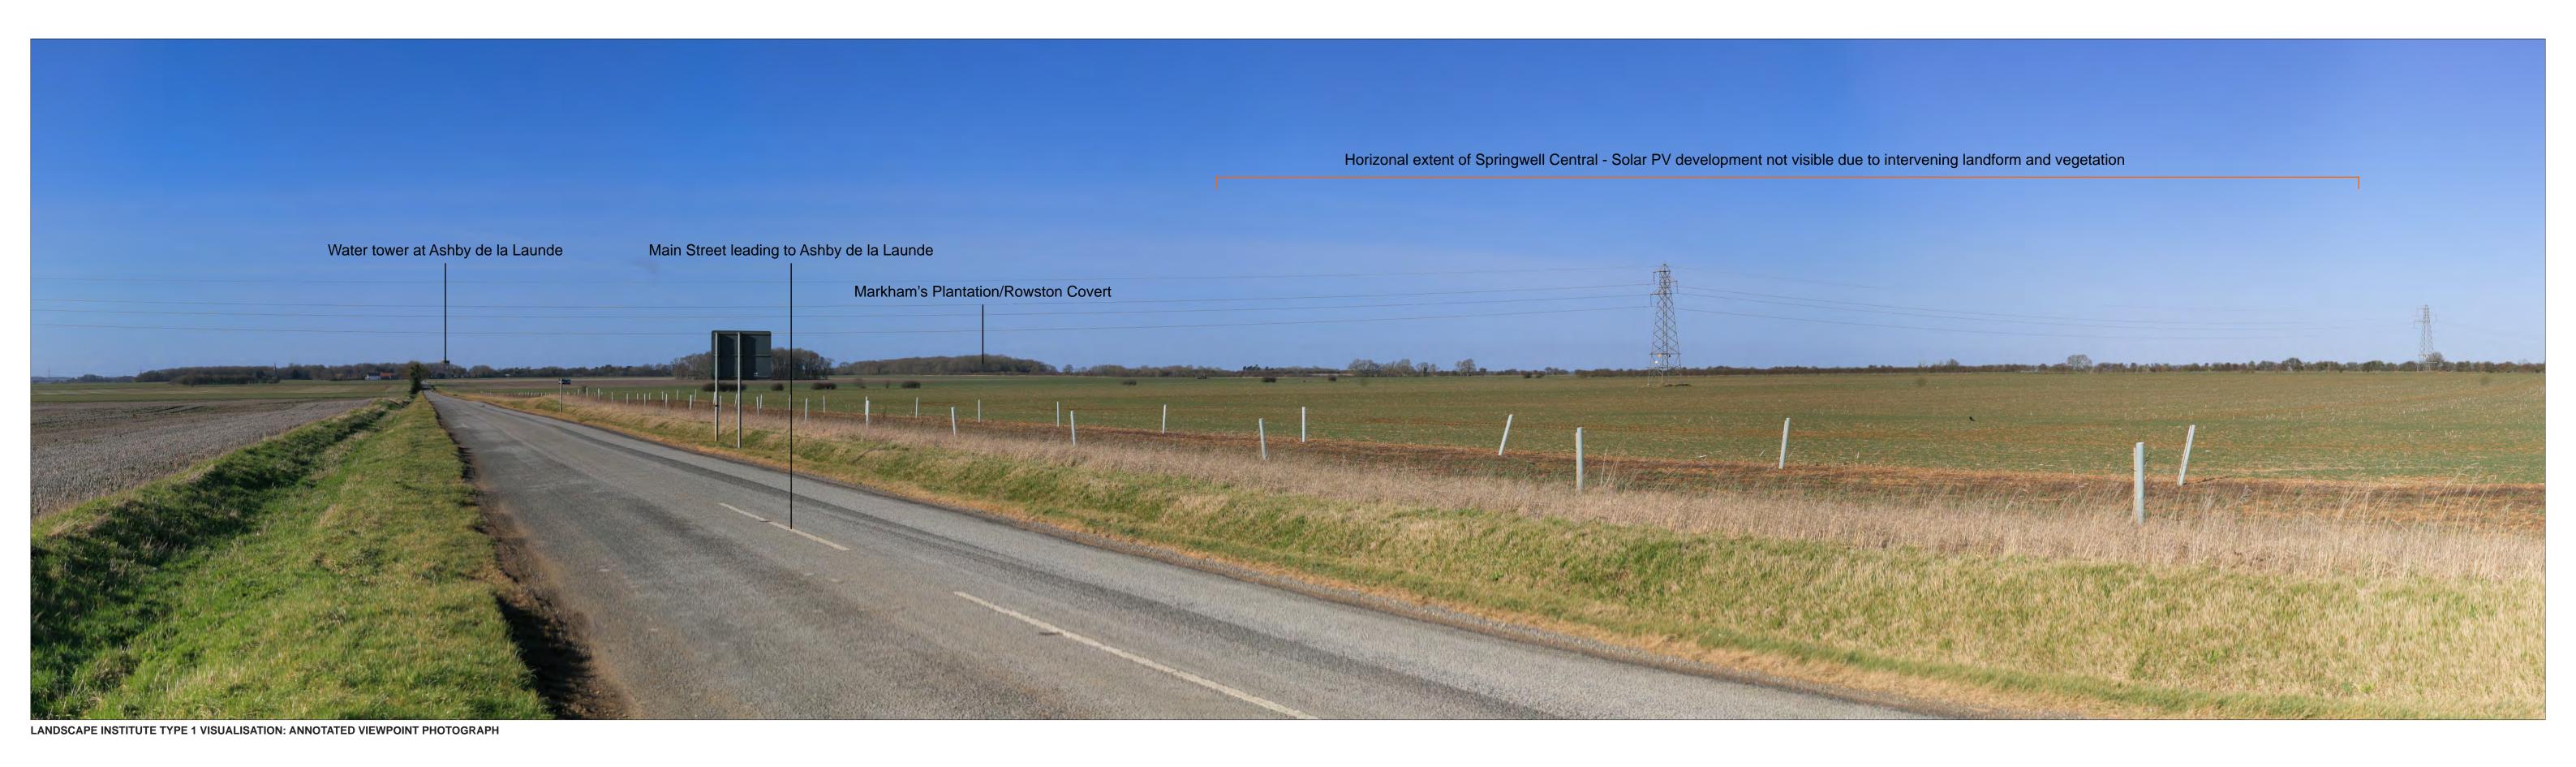

Springwell Solar Farm

DOCUMENT:
PRELIMINARY ENVIRONMENTAL INFORMATION REPORT
TITLE:

VIEWPOINT 1: B1189 Moor Lane, Blankney

LANDSCAPE INSTITUTE TYPE 1 VISUALISATION: ANNOTATED VIEWPOINT PHOTOGRAPH

0297-overlays\_VP01-to-VP14