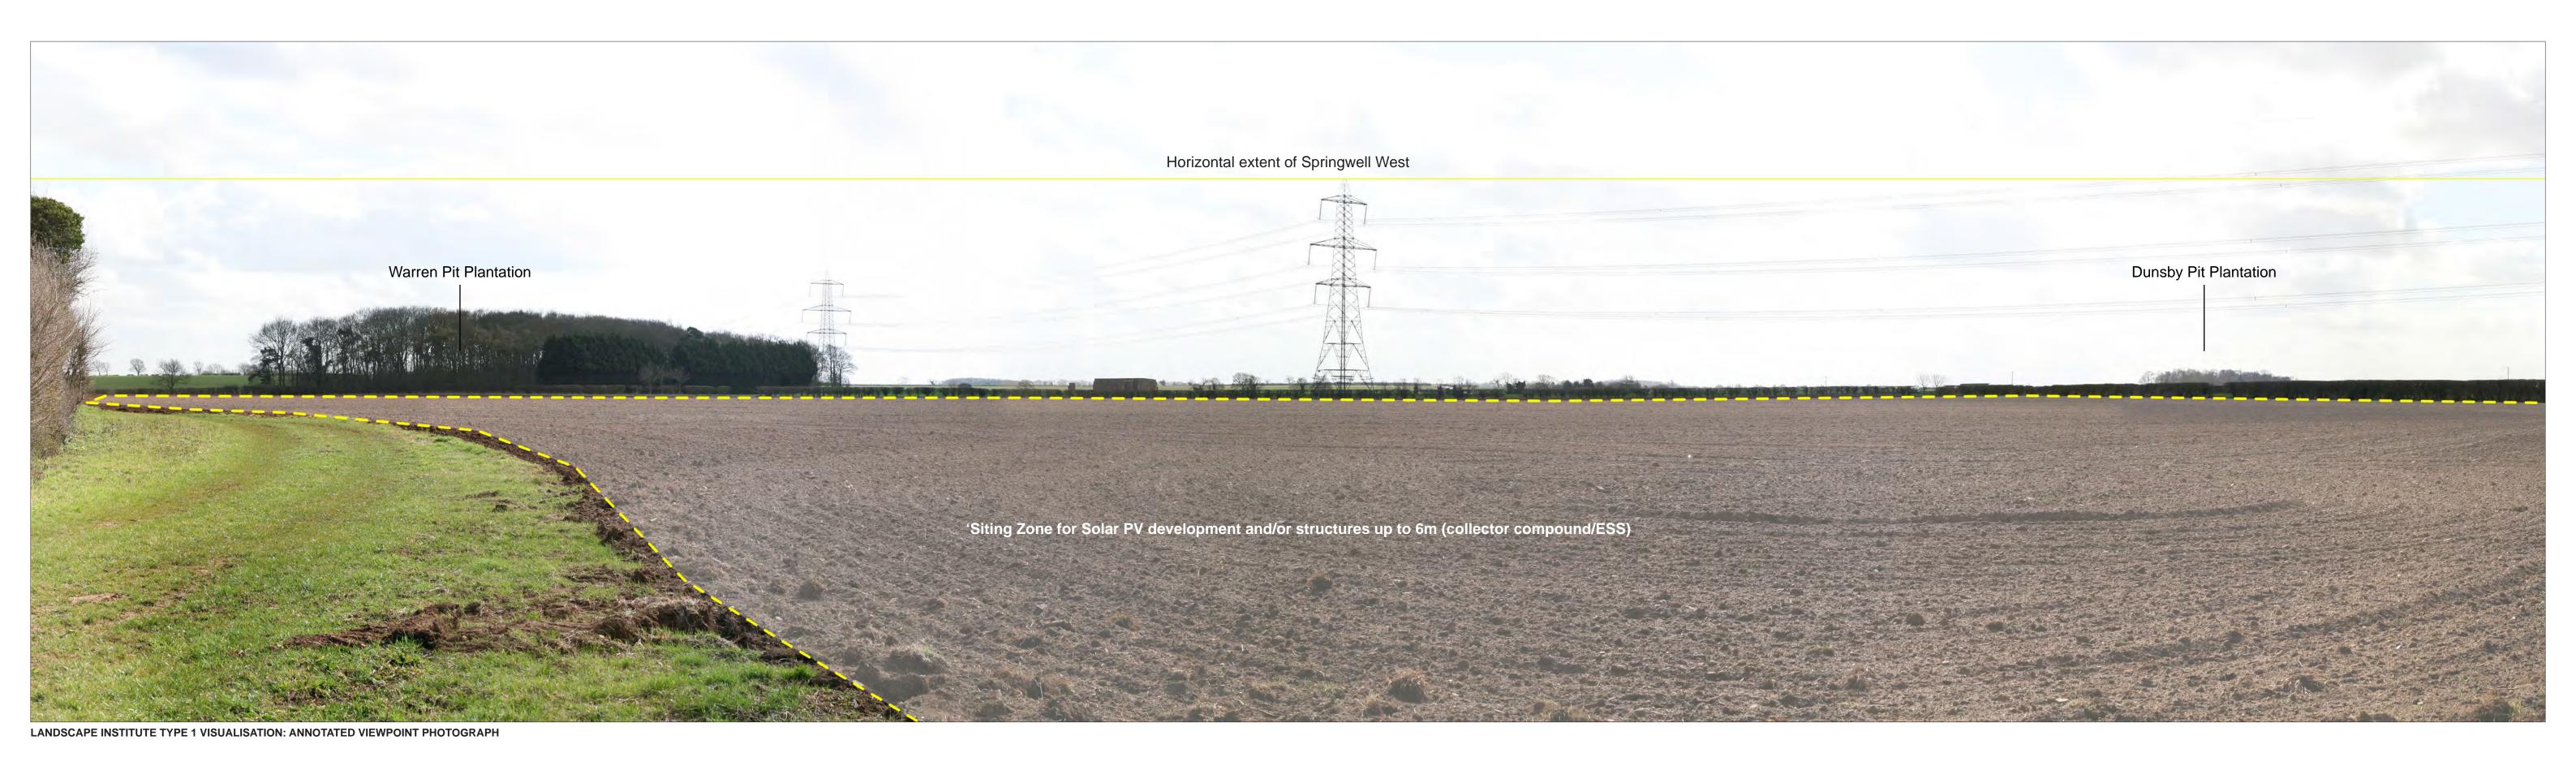

|



) This visualisation is a cylindrical projection panorama; It provides landscape and visual context only.

This data has been output directly from the wireline model; It ignores screening effects of woodland and other intervening objects.

All directions given as bearings relative to Grid North (BNG).

Location map scale: 1:25,000.

Grid Reference: Ground Height: Horizontal Field of View: Vertical Field of View: Viewing Distance: 504123E 354238N 48.77m AOD 90° 24° 522mm

Camera:
Lens:
Camera Height:
Photography Date:
Photography Time:
Enlargement Factor:

Canon EOS 5D 50mm Fixed Focal Length 1.5m 24/02/2023 12:26 approx. 96%

Springwe Springwe Springwe Springwell Solar Farm

DOCUMENT:
PRELIMINARY ENVIRONMENTAL INFORMATION REPORT
TITLE:
VIEWPOINT 23b: Heath Road at Slate House Farm











LANDSCAPE INSTITUTE TYPE 1 VISUALISATION: ANNOTATED VIEWPOINT PHOTOGRAPH



503758E 353324N 74.27m AOD 90°

Camera: Lens: Camera Height: Photography Date: Photography Time: Enlargement Factor:

Canon EOS 5D 50mm Fixed Focal Length 1.5m 23/03/2023 12:32 approx. 96%

Springwell East

Springwell Solar Farm

DOCUMENT:
PRELIMINARY ENVIRONMENTAL INFORMATION REPORT
TITLE:

VIEWPOINT 24b: Bloxham Wood Nature Reserve Layby







Springwell Solar Farm

DOCUMENT:
PRELIMINARY ENVIRONMENTAL INFORMATION REPORT
TITLE: VIEWPOINT 24c: Bloxham Wood Nature Reserve Layby







504464E 353376N 57.72m AOD 90°

Canon EOS 5D 50mm Fixed Focal Length Camera: Lens: Camera Height: Photography Date: Photography Time: Enlargement Factor: 1.5m 23/03/2023 12:02 approx. 96%

Springwell East

Springwell Solar Far