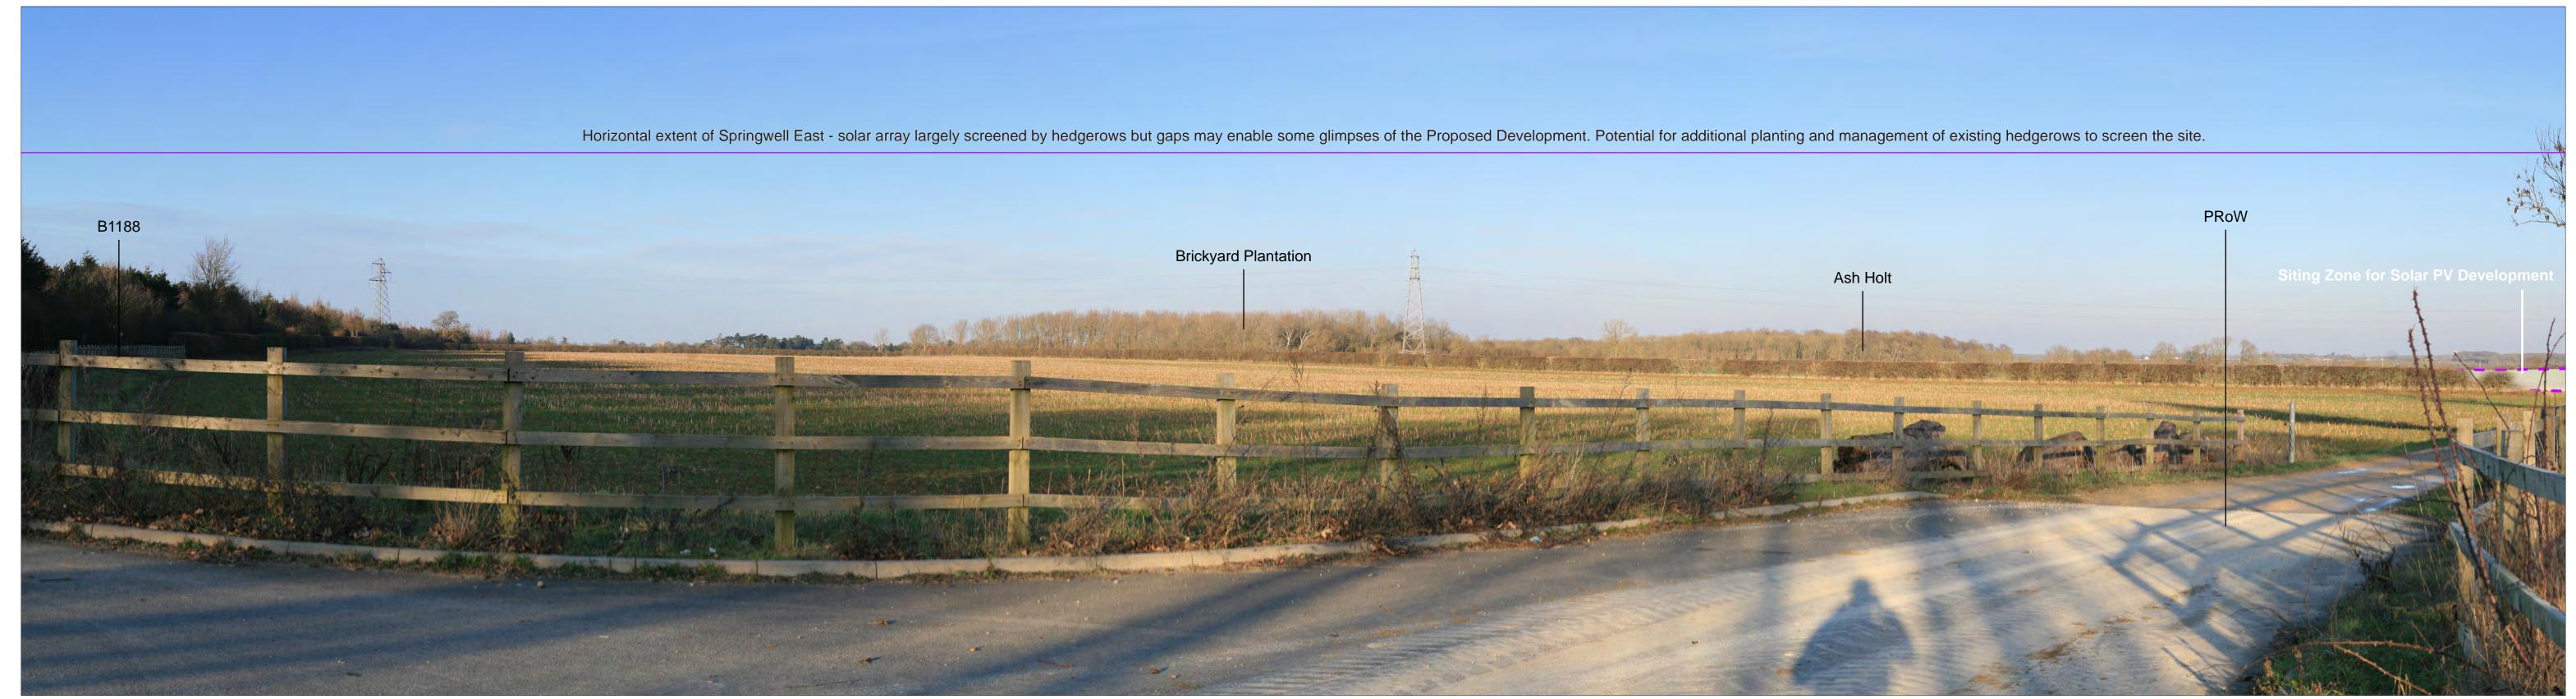

50mm Fixed Focal Length 07/02/2023 15:44

Springwell Central Springwell East

Springwell Solar Farm

DOCUMENT:
PRELIMINARY ENVIRONMENTAL INFORMATION REPORT
TITLE:

VIEWPOINT 11a: B1188 jct with Bloxholm Lane - east side of junction

LANDSCAPE INSTITUTE TYPE 1 VISUALISATION: ANNOTATED VIEWPOINT PHOTOGRAPH

| Date          | р Бу           |             |
|---------------|----------------|-------------|
| July 2023     | EF             |             |
| Image Size    | QA             | 1           |
| 820 x 222mm   | DT             | 15          |
| Paper Size    | Rev            |             |
| 840 x 297mm   | -              | In Beapwich |
| 0207_overlave | \/D01_to_\/D14 | farn farn   |

Grid Reference: Ground Height:
Horizontal Field of View:
Vertical Field of View:
Viewing Distance:

506649E 358523N 37.05m AOD

Canon EOS 5D 50mm Fixed Focal Length 1.5m 07/02/2023 15:44 Photography Date: Photography Time: Enlargement Factor:

Springwell Solar Farm

DOCUMENT:
PRELIMINARY ENVIRONMENTAL INFORMATION REPORT
TITLE: VIEWPOINT 11b: B1188 jct with Bloxholm Lane - east side of junction

| July 2023                 | EF            | Bee             |
|---------------------------|---------------|-----------------|
| Image Size<br>820 x 222mm | QA<br>DT      | Overtoe<br>Wood |
| Paper Size<br>840 x 297mm | Rev<br>-      |                 |
| 0297-overlays_            | _VP01-to-VP14 | 13              |