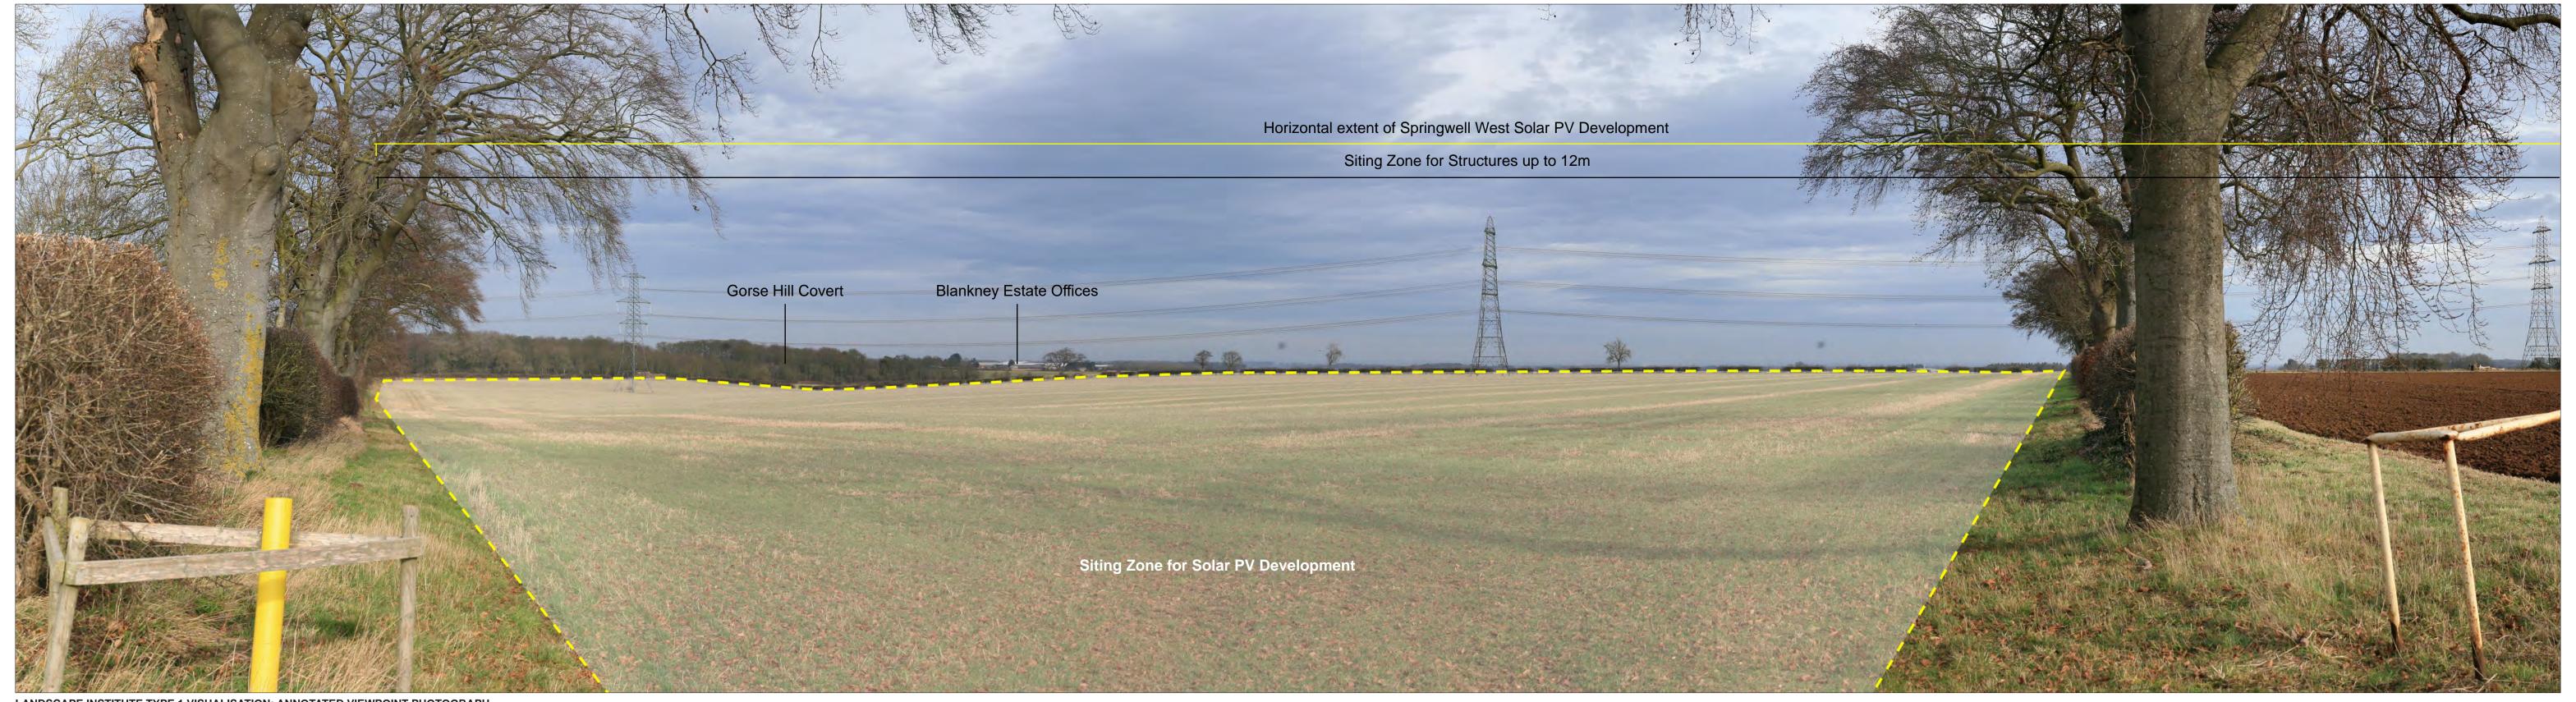

Springwell Solar Farm

DOCUMENT:
PRELIMINARY ENVIRONMENTAL INFORMATION REPORT
TITLE:

VIEWPOINT 1: B1189 Moor Lane, Blankney

LANDSCAPE INSTITUTE TYPE 1 VISUALISATION: ANNOTATED VIEWPOINT PHOTOGRAPH

0297-overlays\_VP01-to-VP14