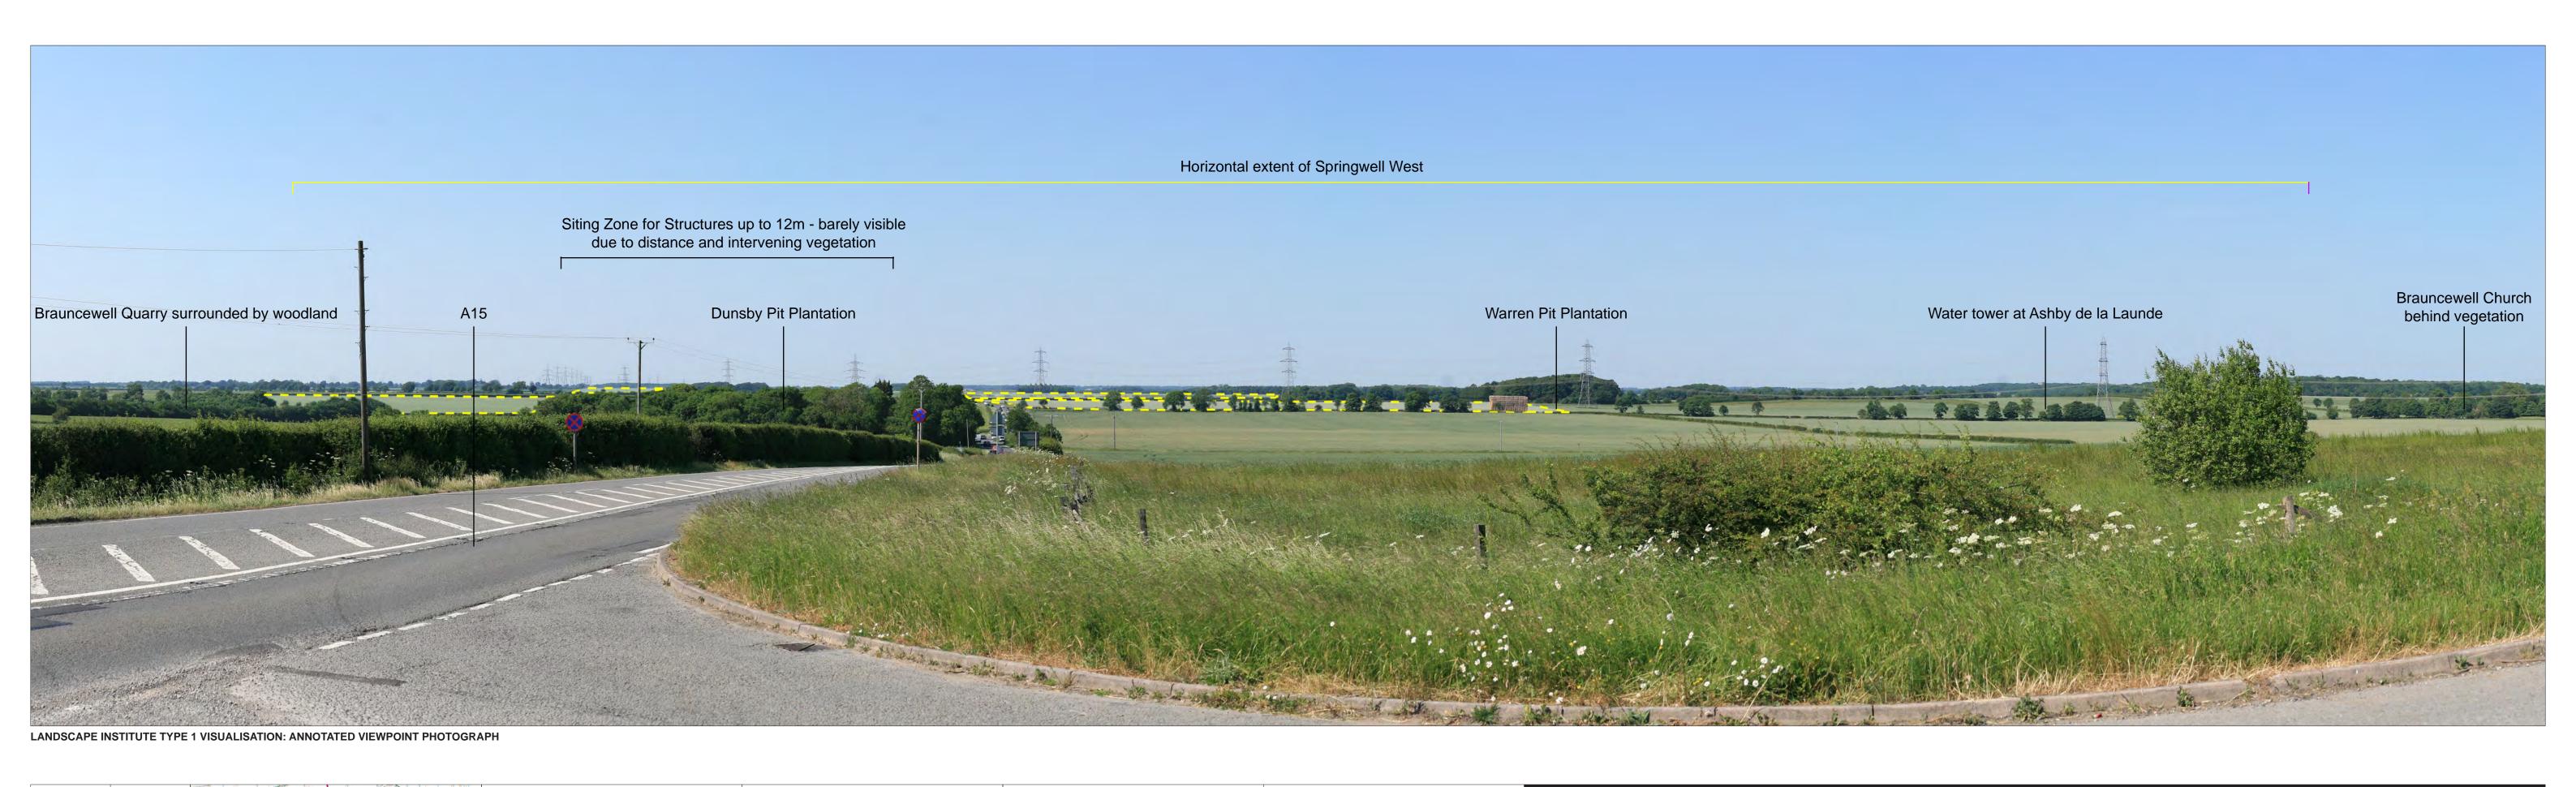

Springwell West
Springwell Centra
Springwell East

Springwell Solar Farm

DOCUMENT:
PRELIMINARY ENVIRONMENTAL INFORMATION REPORT
TITLE:
VIEWPOINT 2a: Jct of BLN/4/3, BLN/4/2 and BLN/738/1

Grid Reference: Ground Height:
Horizontal Field of View:
Vertical Field of View:
Viewing Distance: