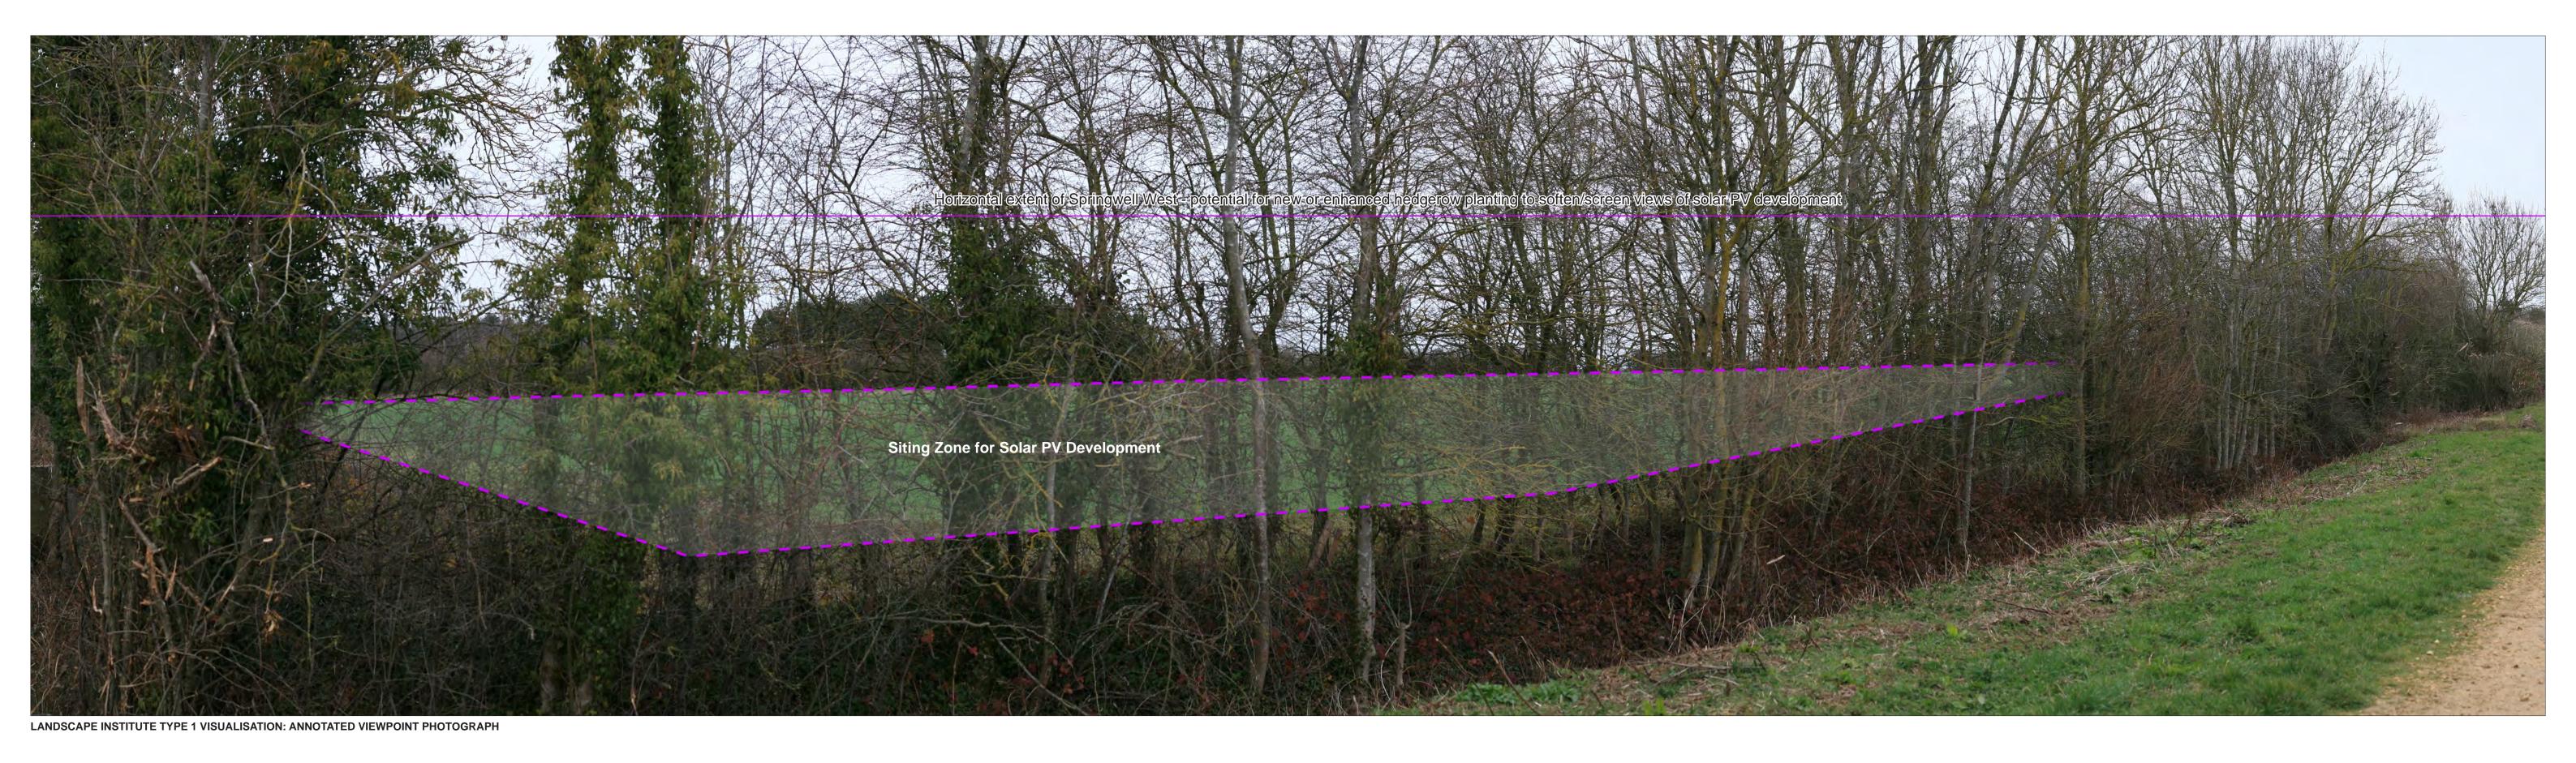

Canon EOS 5D 50mm Fixed Focal Let 1.5m a: 15/02/2023 a: 11:52 Springwell West
Springwell Central
Springwell East

Springwell Solar Farm

DOCUMENT:
PRELIMINARY ENVIRONMENTAL INFORMATION REPORT
TITLE:
VIEWPOINT 3a: Jct of Scop/738/1 and Scop/8/1