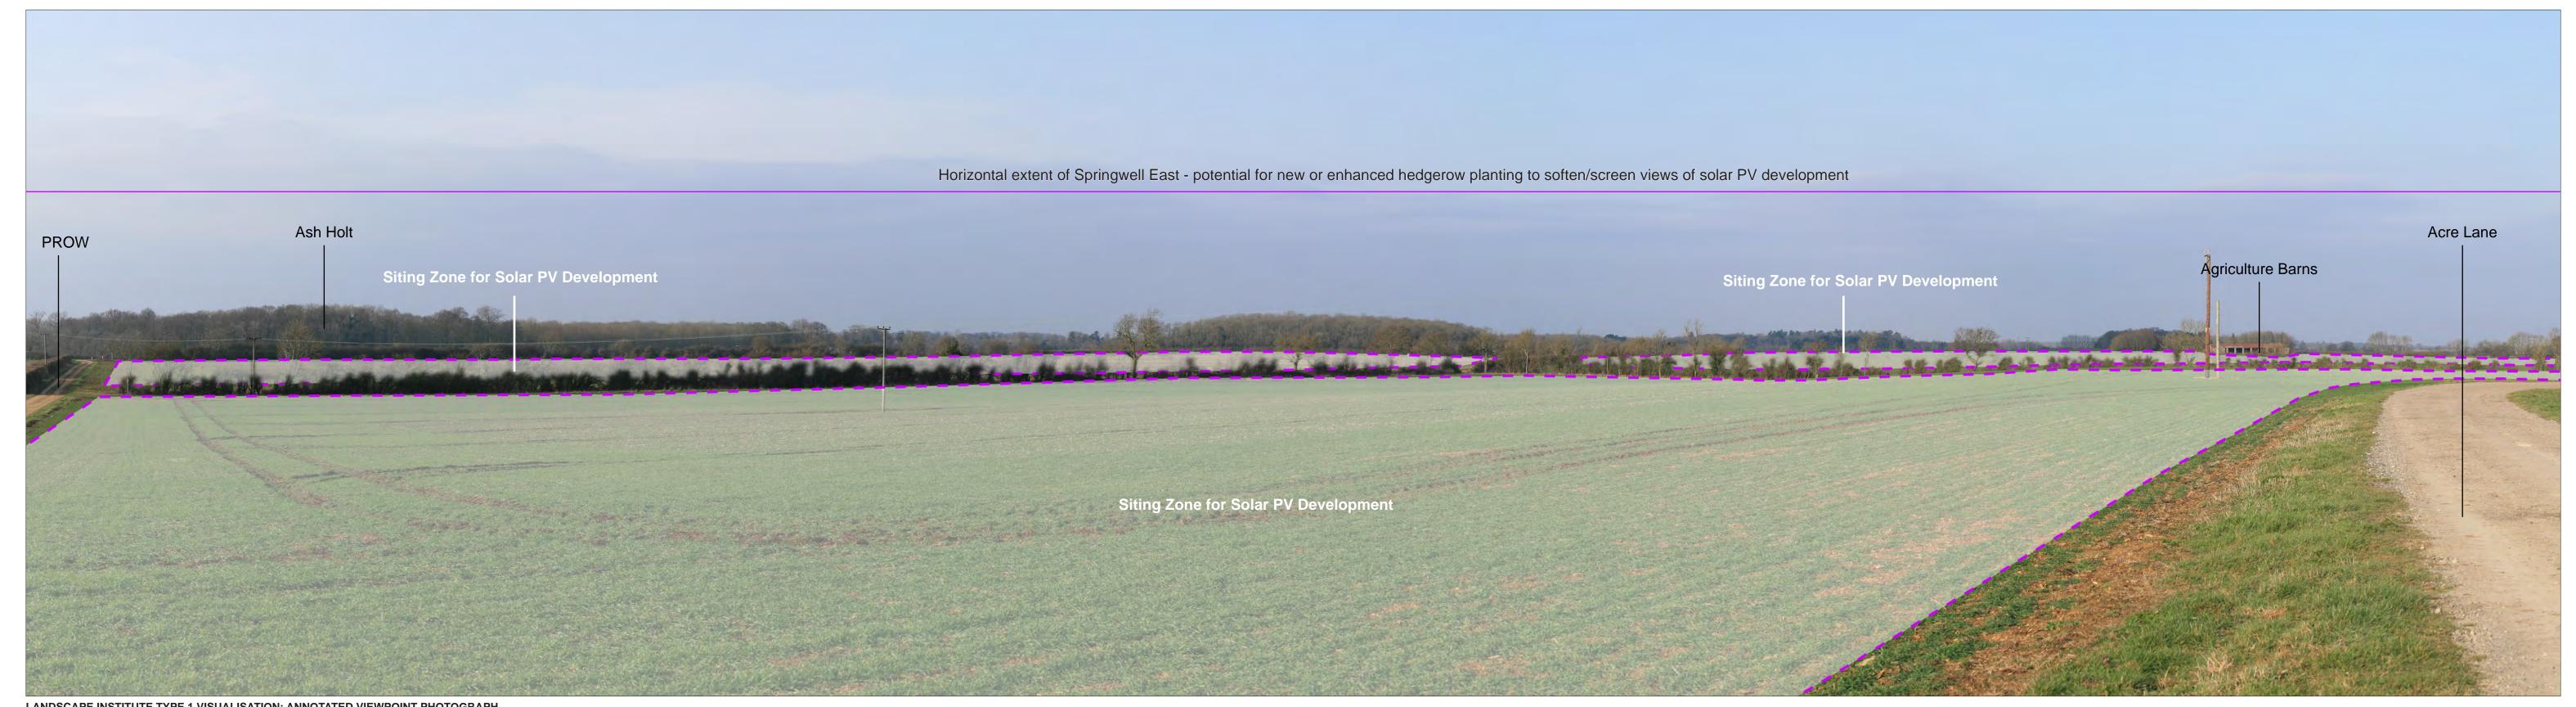

Springwell West
Springwell Centra
Springwell East

Springwell Solar Farm

DOCUMENT:
PRELIMINARY ENVIRONMENTAL INFORMATION REPORT
TITLE:
VIEWPOINT 2a: Jct of BLN/4/3, BLN/4/2 and BLN/738/1

Grid Reference: Ground Height:
Horizontal Field of View:
Vertical Field of View:
Viewing Distance:

DOCUMENT:
PRELIMINARY ENVIRONMENTAL INFORMATION REPORT
TITLE:

VIEWPOINT 2b: Jct of BLN/4/3, BLN/4/2 and BLN/738/1

LANDSCAPE INSTITUTE TYPE 1 VISUALISATION: ANNOTATED VIEWPOINT PHOTOGRAPH

| Date<br>July 2023         | By<br>EF     |
|---------------------------|--------------|
| Image Size<br>820 x 222mm | QA<br>DT     |
| Paper Size<br>840 x 297mm | Rev<br>-     |
| 0297-overlays             | VP01-to-VP14 |

DOCUMENT:
PRELIMINARY ENVIRONMENTAL INFORMATION REPORT
TITLE:

VIEWPOINT 2c: Jct of BLN/4/3, BLN/4/2 and BLN/738/1

Date By July 2023 EF

1) This visualisation
2) This data has be other intervening
3) All directions giv
4) Location map sc