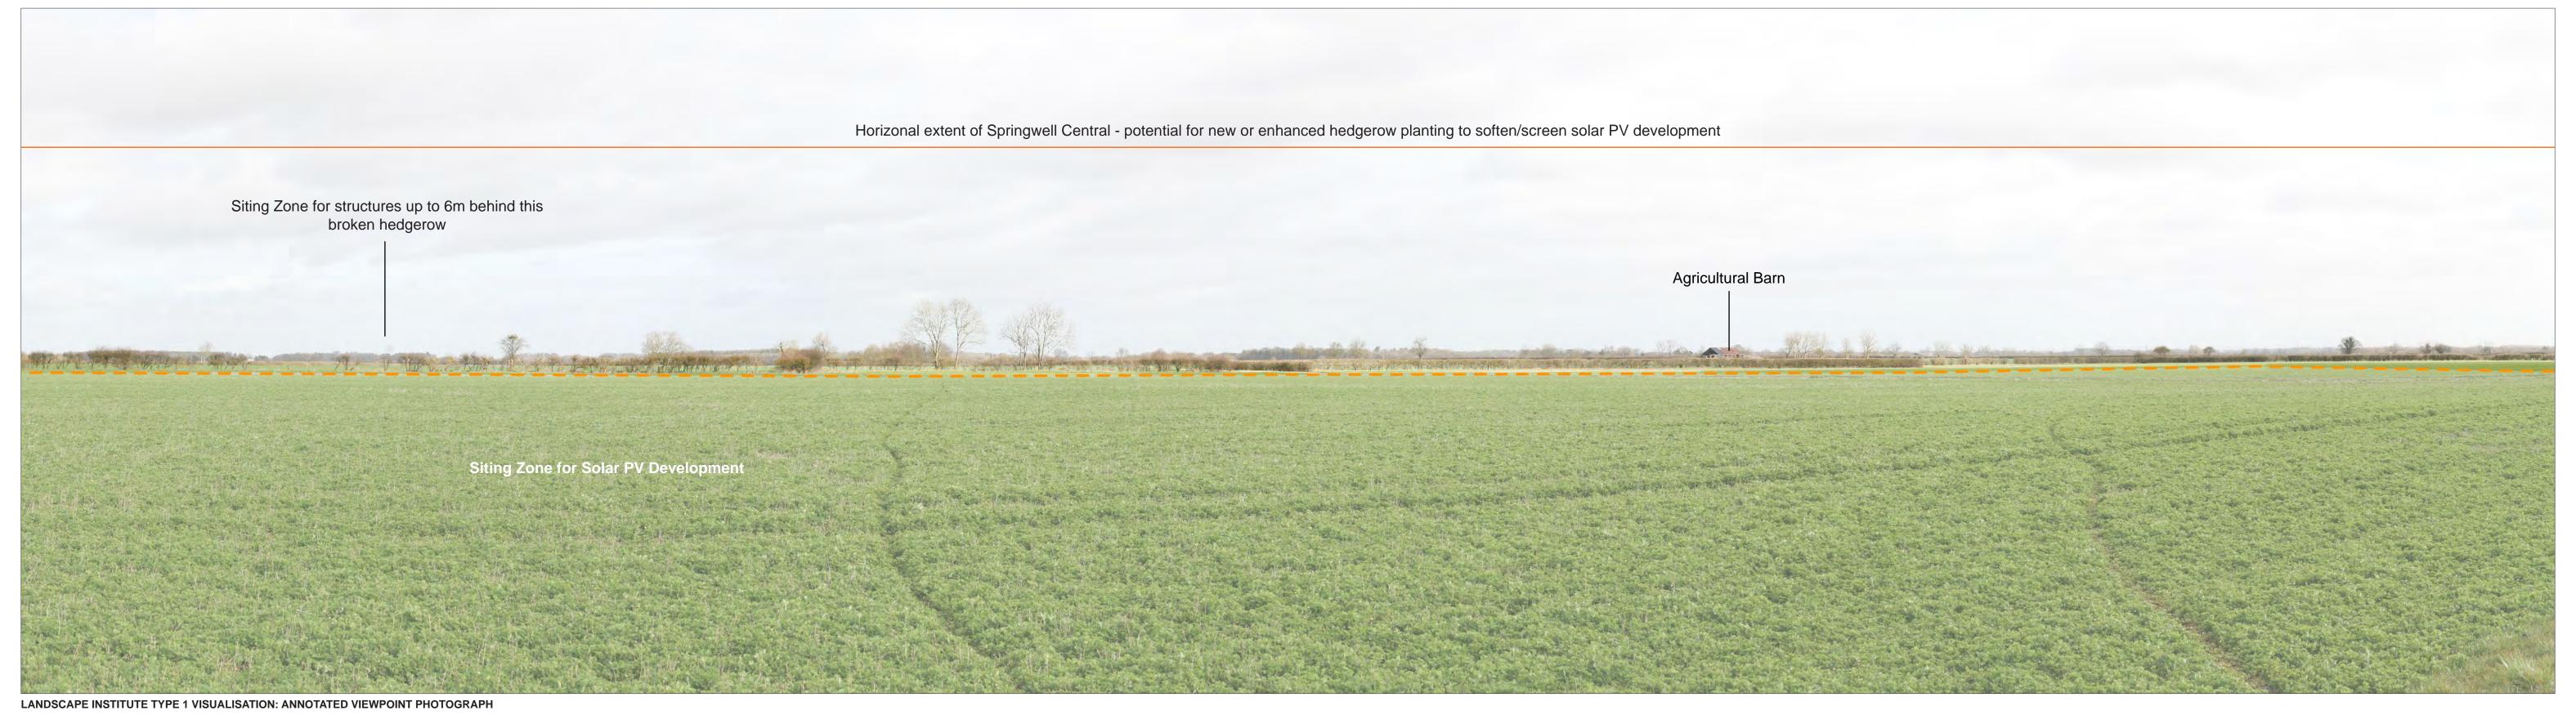

Springwell Solar Farm

DOCUMENT:
PRELIMINARY ENVIRONMENTAL INFORMATION REPORT
TITLE:

VIEWPOINT 9: Scop/3/1 at junction with Main Street, Scopwick

lisation is a cylindrical projection panorama; It provides landscape and visual context only.