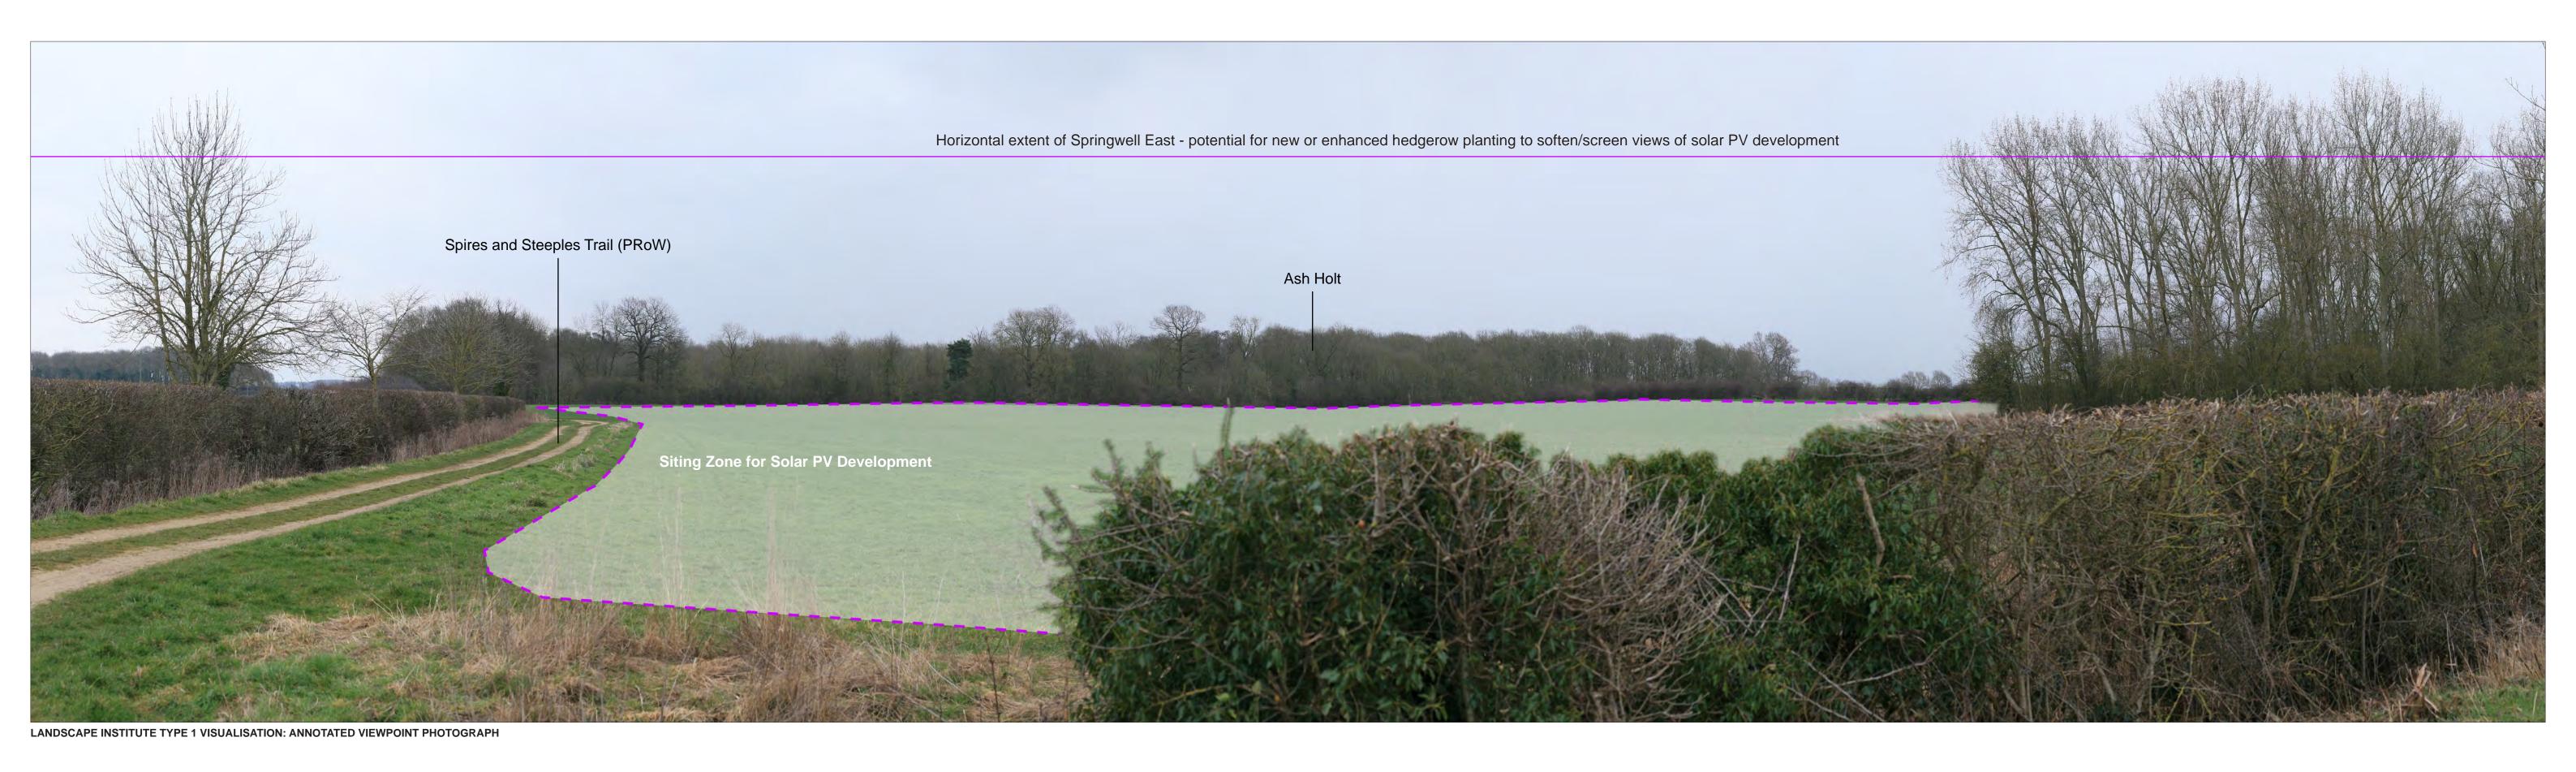

# Springwell Solar Farm

DOCUMENT:
PRELIMINARY ENVIRONMENTAL INFORMATION REPORT
TITLE: VIEWPOINT 10: Spires and Steeples Trail junction with Trundle Lane - N of Scopwick

LANDSCAPE INSTITUTE TYPE 1 VISUALISATION: ANNOTATED VIEWPOINT PHOTOGRAPH

Image Size 820 x 222mm 0297-overlays\_VP01-to-VP14

Grid Reference: Ground Height: Horizontal Field of View: Vertical Field of View: Viewing Distance:

506649E 358523N 37.05m AOD 90°

Camera Height:
Photography Date:
Photography Time:
Enlargement Factor: