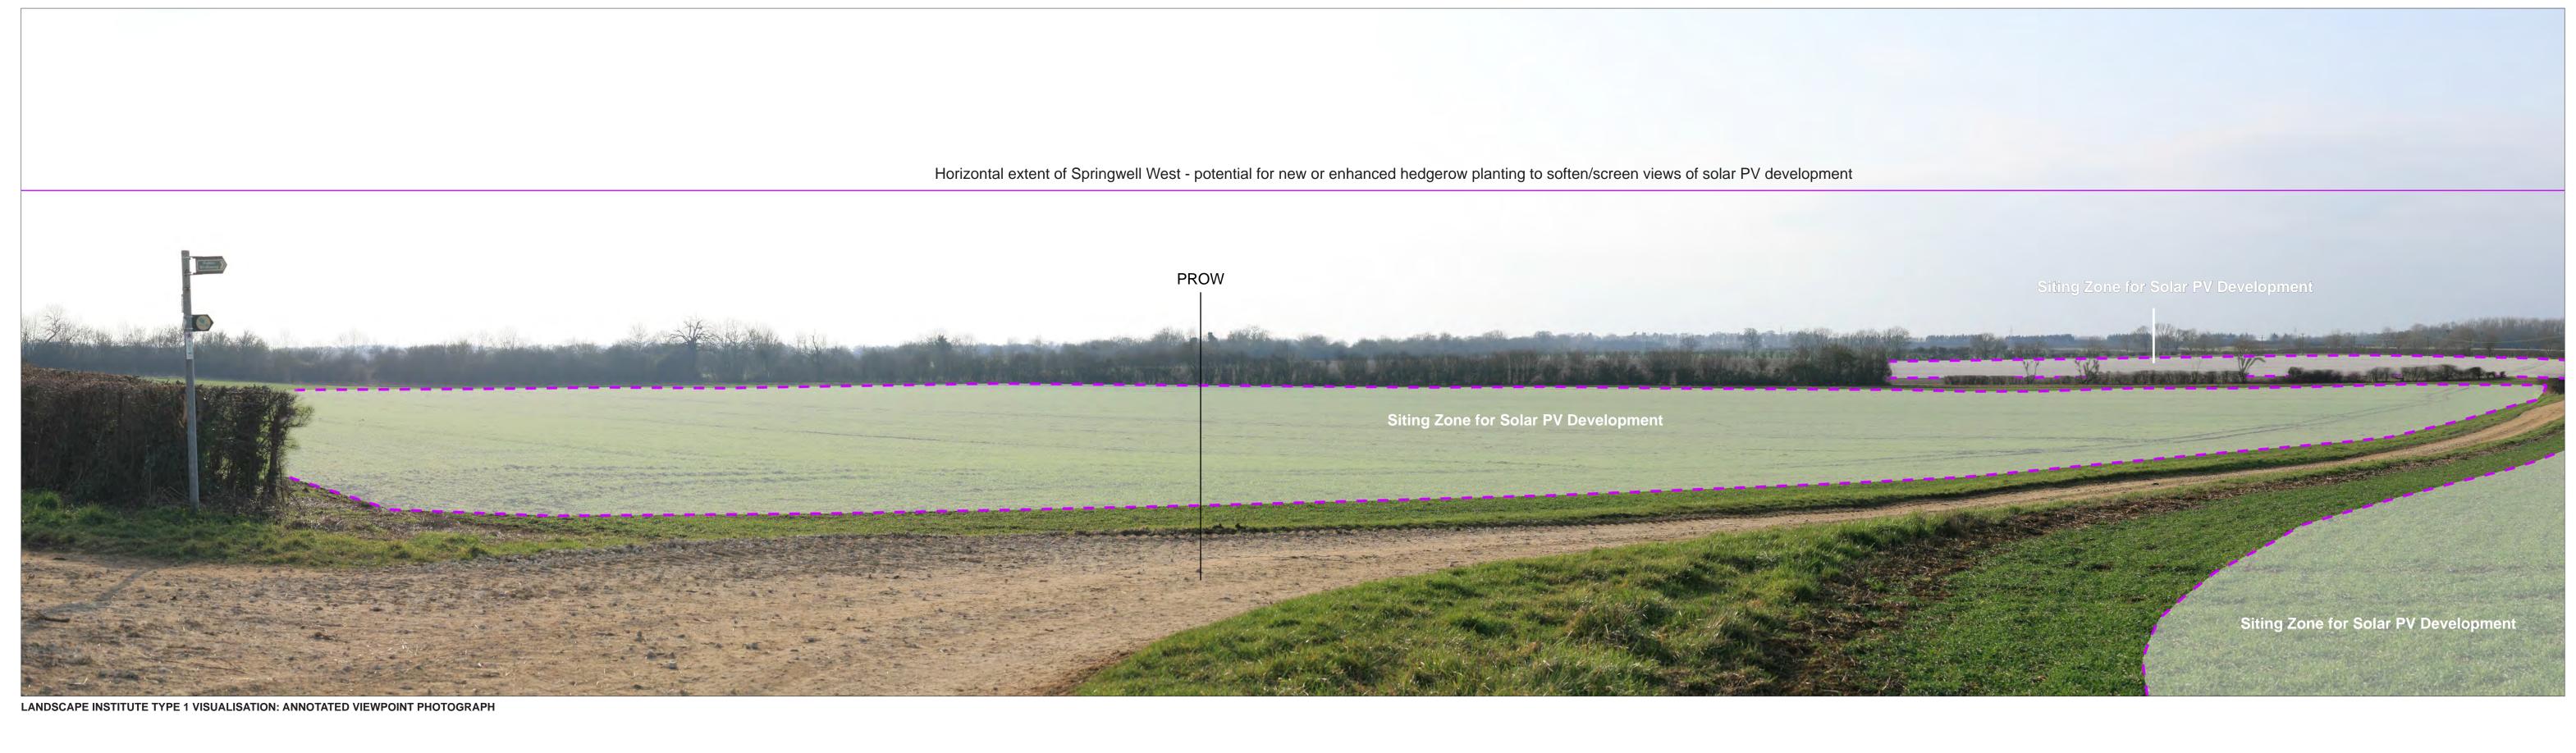

VIEWPOINT 12: 'Spires and Steeples Trail - South of Blankney

LANDSCAPE INSTITUTE TYPE 1 VISUALISATION: ANNOTATED VIEWPOINT PHOTOGRAPH

| Date<br>July 2023         | By<br>EF     |
|---------------------------|--------------|
| Image Size<br>820 x 222mm | QA<br>DT     |
| Paper Size<br>840 x 297mm | Rev<br>-     |
| 0297-overlays             | VP01-to-VP14 |

Grid Reference:
Ground Height:
Horizontal Field of View:
Vertical Field of View:
Viewing Distance:

507418E 360577N 51.08m AOD 90°

Camera: Lens: Camera Height: Photography Date: Photography Time: Enlargement Factor:

Springwell Central

Springwell Solar Farm

DOCUMENT:
PRELIMINARY ENVIRONMENTAL INFORMATION REPORT
TITLE:

VIEWPOINT 13: Blankney Stepping Out Car Park Picnic Area

LANDSCAPE INSTITUTE TYPE 1 VISUALISATION: ANNOTATED VIEWPOINT PHOTOGRAPH