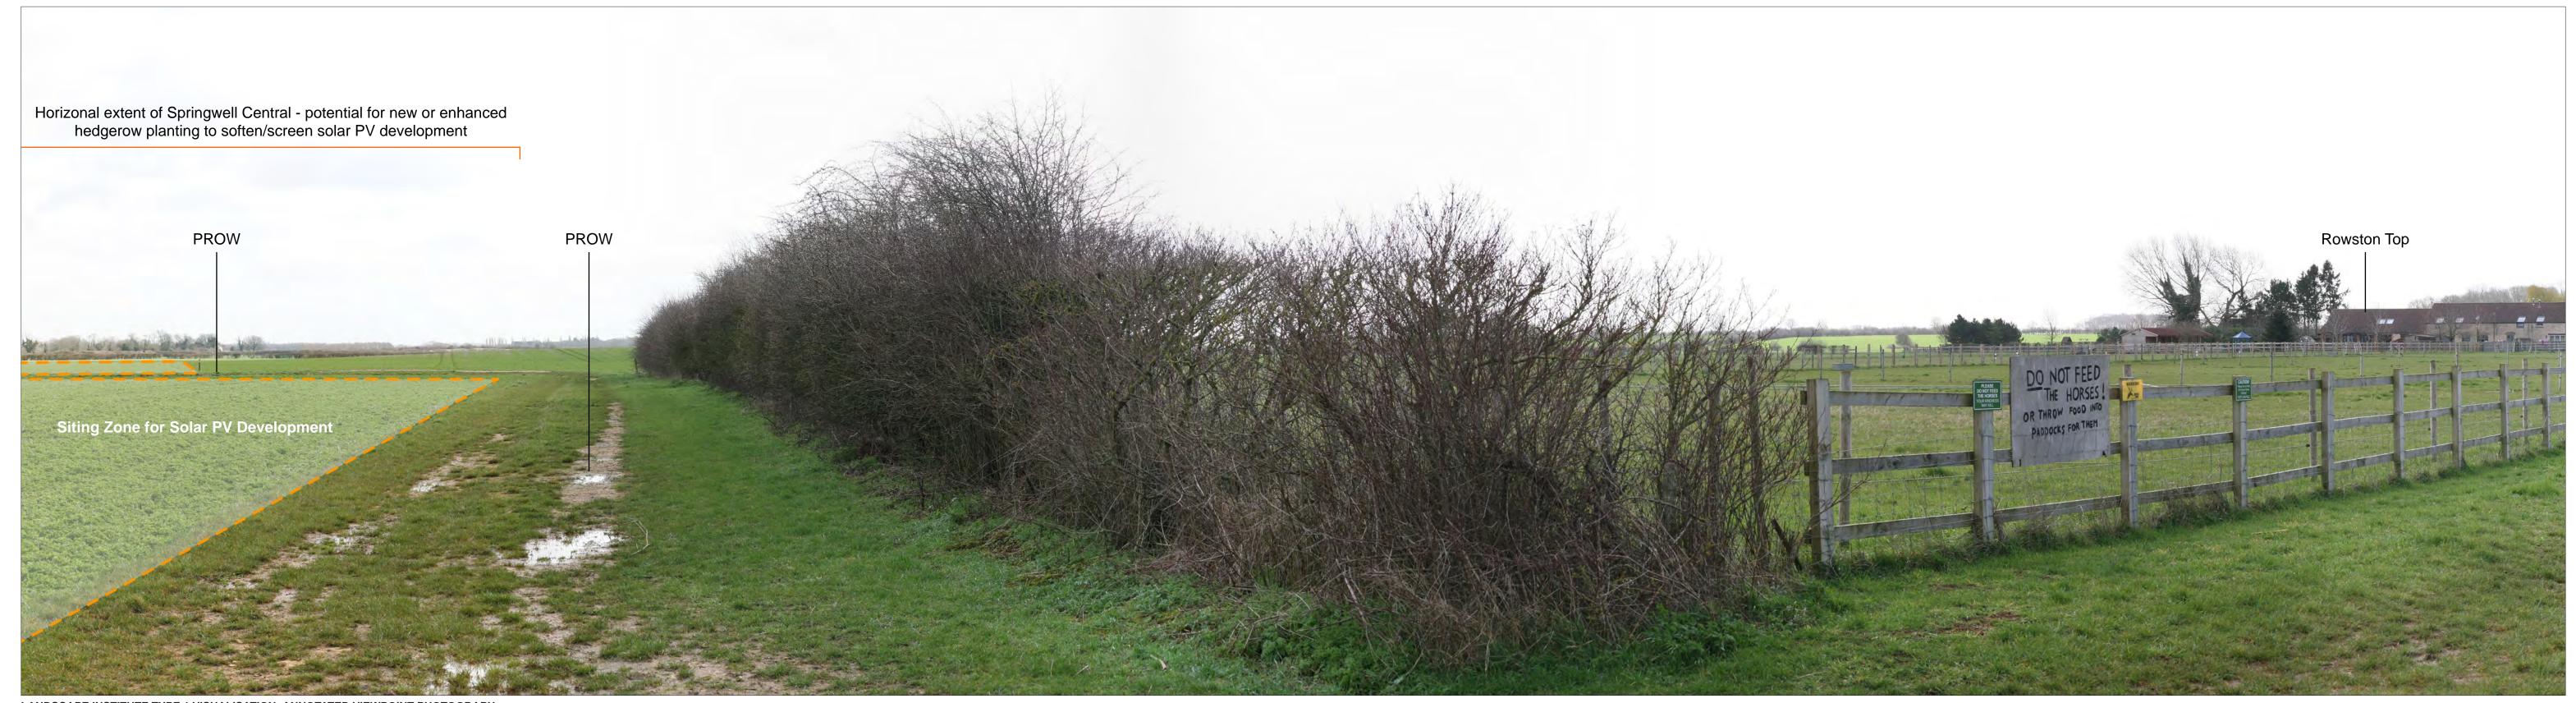

Springwell West
Springwell Centra
Springwell East

Springwell Solar Farm

DOCUMENT:
PRELIMINARY ENVIRONMENTAL INFORMATION REPORT
TITLE:
VIEWPOINT 2a: Jct of BLN/4/3, BLN/4/2 and BLN/738/1

Grid Reference: Ground Height:
Horizontal Field of View:
Vertical Field of View:
Viewing Distance: