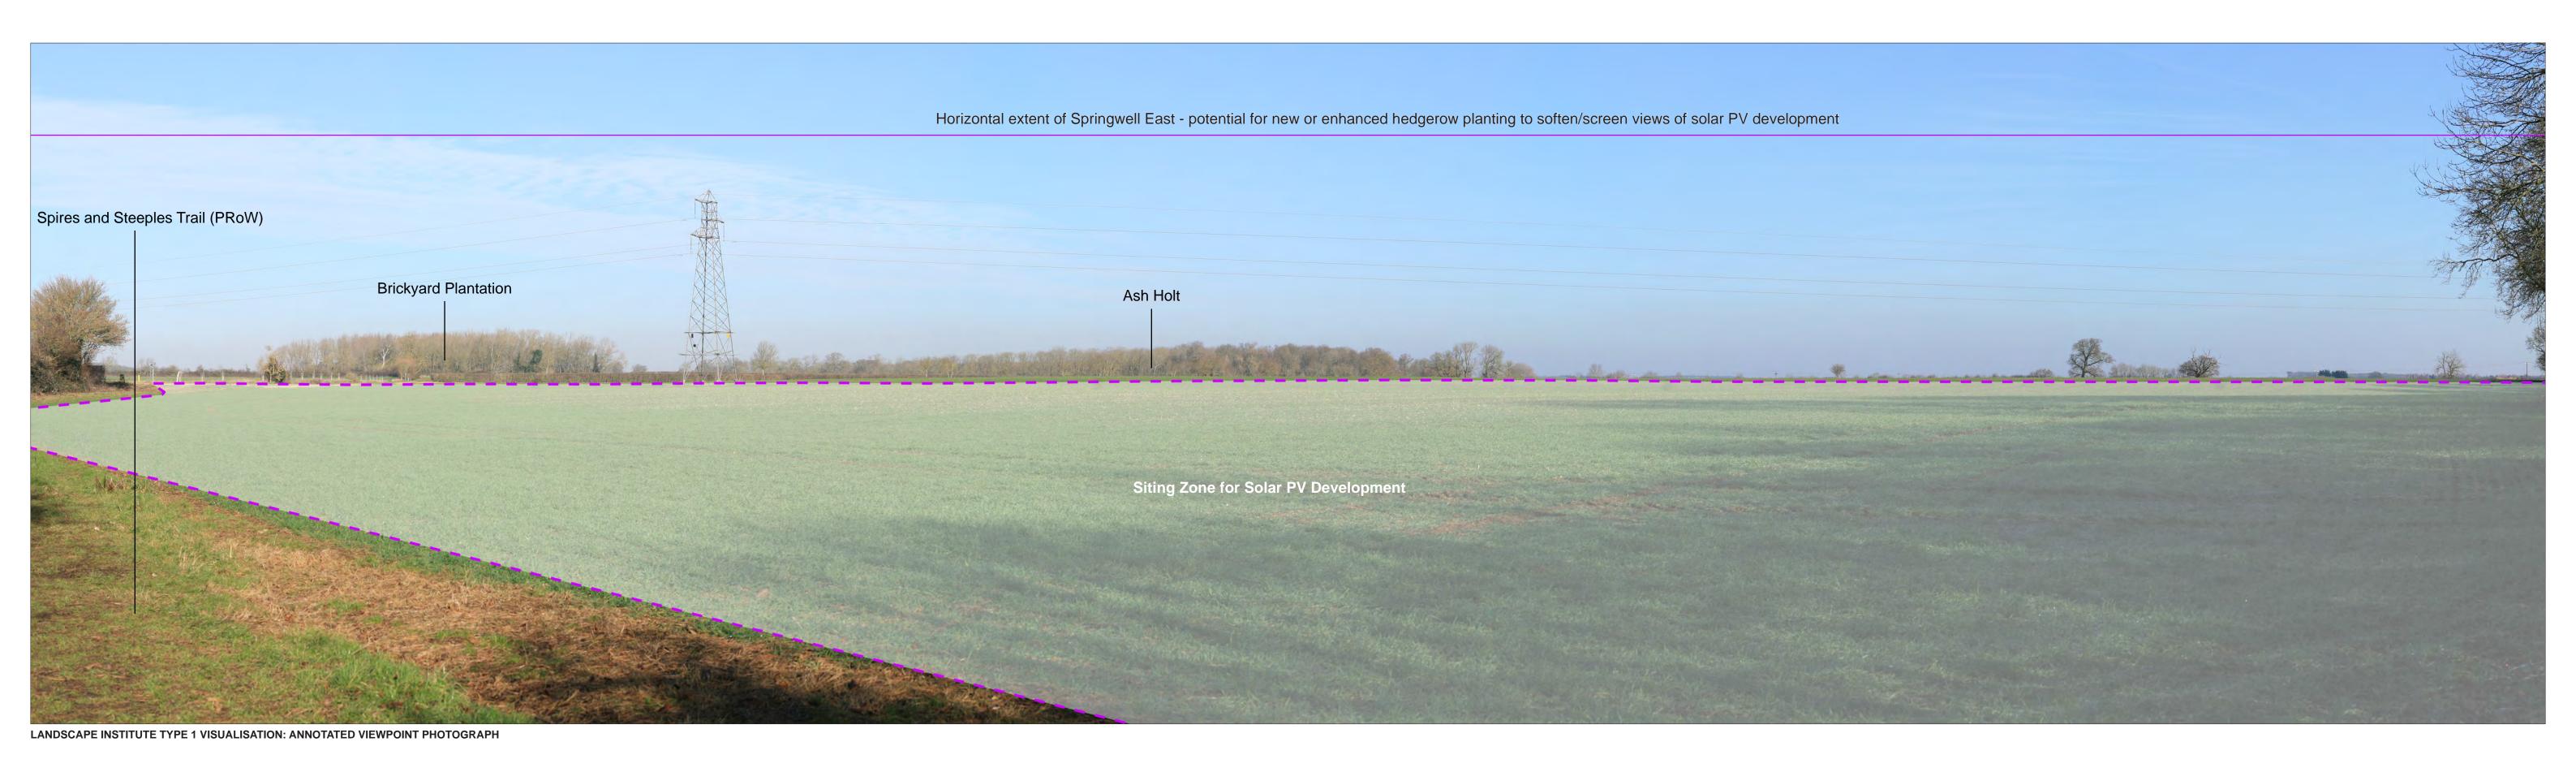

VIEWPOINT 12: 'Spires and Steeples Trail - South of Blankney

LANDSCAPE INSTITUTE TYPE 1 VISUALISATION: ANNOTATED VIEWPOINT PHOTOGRAPH

| Date<br>July 2023         | By<br>EF     |
|---------------------------|--------------|
| Image Size<br>820 x 222mm | QA<br>DT     |
| Paper Size<br>840 x 297mm | Rev<br>-     |
| 0297-overlays             | VP01-to-VP14 |