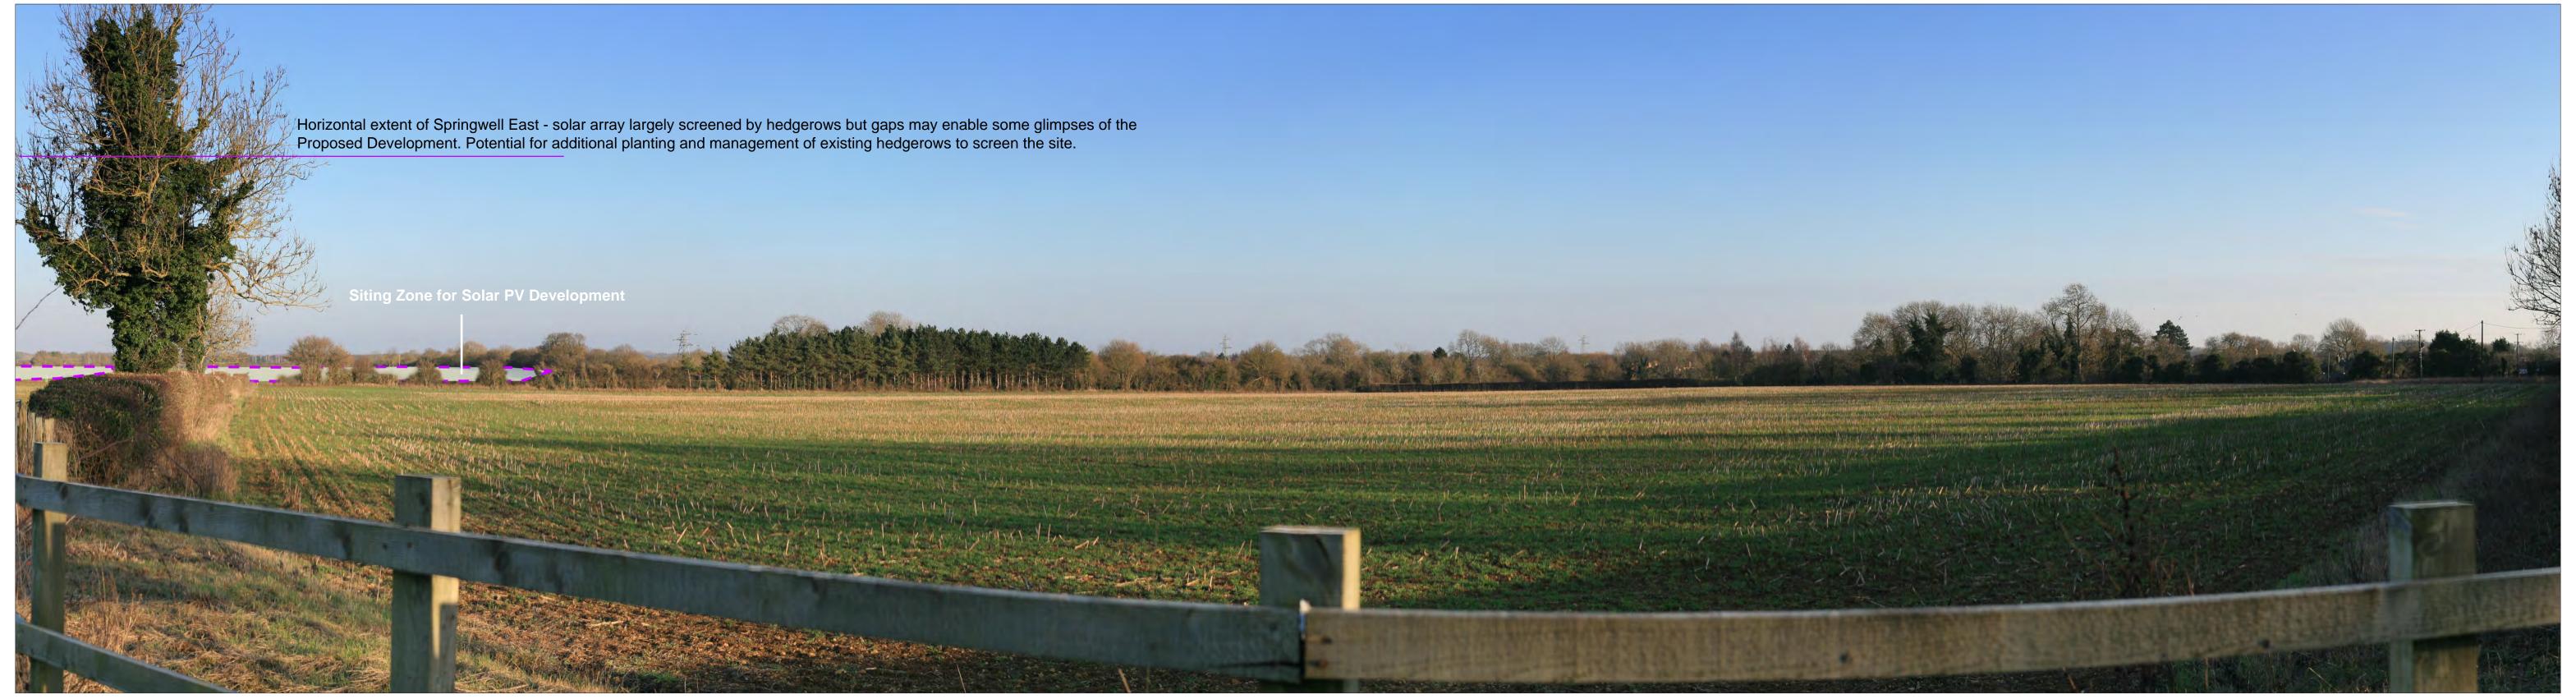

Canon EOS 5D 50mm Fixed Focal Length 1.5m 08/03/2023 10:29 approx. 96%

Springwell West
Springwell Central
Springwell East

Springwell Solar Farm

DOCUMENT:
PRELIMINARY ENVIRONMENTAL INFORMATION REPORT
TITLE:

VIEWPOINT 12: 'Spires and Steeples Trail - South of Blankney

LANDSCAPE INSTITUTE TYPE 1 VISUALISATION: ANNOTATED VIEWPOINT PHOTOGRAPH

| Date<br>July 2023         | By<br>EF     |
|---------------------------|--------------|
| Image Size<br>820 x 222mm | QA<br>DT     |
| Paper Size<br>840 x 297mm | Rev<br>-     |
| 0297-overlays             | VP01-to-VP14 |

Grid Reference:
Ground Height:
Horizontal Field of View:
Vertical Field of View:
Viewing Distance:

507418E 360577N 51.08m AOD 90°

Camera: Lens: Camera Height: Photography Date: Photography Time: Enlargement Factor: