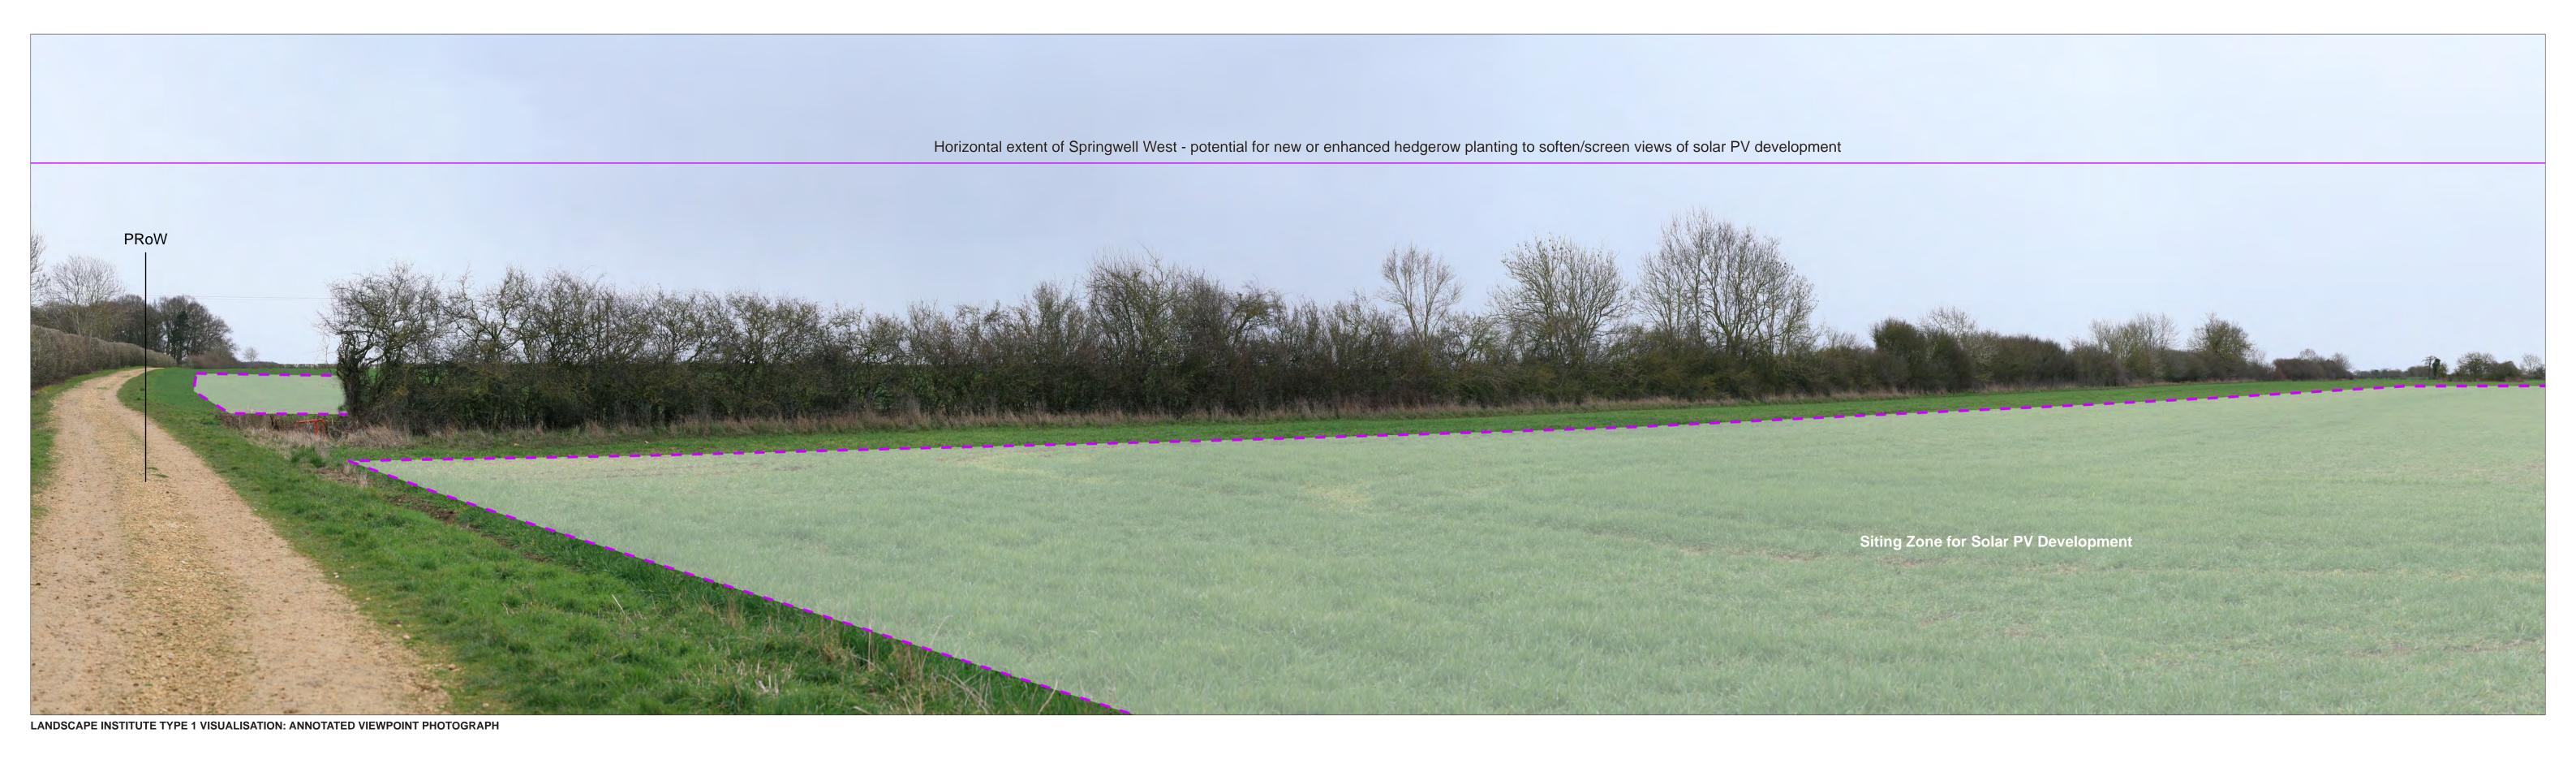

Canon EOS 5D 50mm Fixed Focal Let 1.5m a: 15/02/2023 a: 11:52 Springwell West
Springwell Central
Springwell East

Springwell Solar Farm

DOCUMENT:
PRELIMINARY ENVIRONMENTAL INFORMATION REPORT
TITLE:
VIEWPOINT 3a: Jct of Scop/738/1 and Scop/8/1