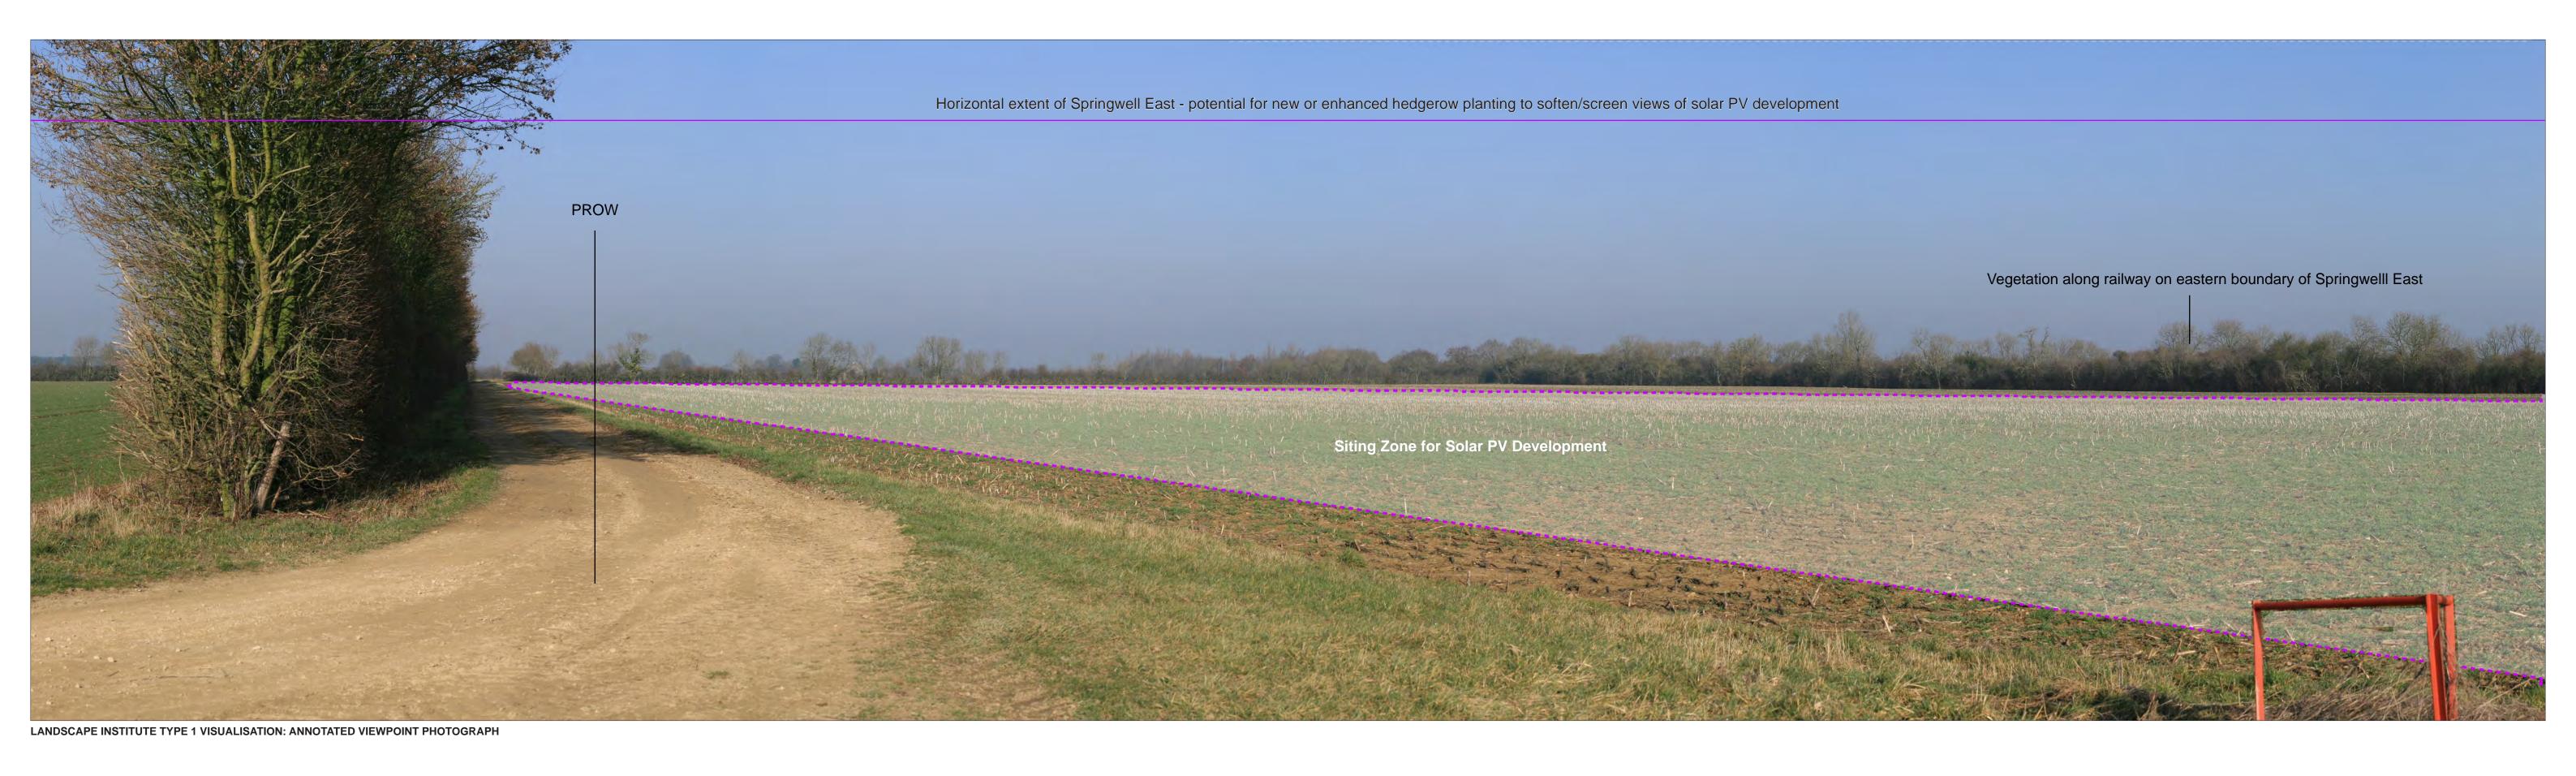

n map sc

This visualisation is a cylindrical projection panorama; It provides landscape and visual context only.
 This data has been output directly from the wireline model: It ignores screening effects of woodland and other intervening objects.
 All directions given as bearings relative to Grid North (BNG).

 Grid Reference:
 509001E 359249N

 Ground Height:
 13.53m AOD

 Horizontal Field of View:
 90°

 Vertical Field of View:
 24°

 Viewing Distance:
 522mm

Camera:
Lens:
Camera Height:
Photography Date:
Photography Time:
Enlargement Factor:

Canon EOS 5D 50mm Fixed Focal Let 1.5m a: 15/02/2023 a: 11:52 Springwell West
Springwell Central
Springwell East

Springwell Solar Farm

DOCUMENT:
PRELIMINARY ENVIRONMENTAL INFORMATION REPORT
TITLE:
VIEWPOINT 3a: Jct of Scop/738/1 and Scop/8/1





| Date<br>July 2023         | By<br>EF     | Notes:  1) This visualisation is a cylindrical projection panorama: It provides landscape and visual context only.                                                                                                                        | Viewpoint Information: Grid Reference:       |
|---------------------------|--------------|-------------------------------------------------------------------------------------------------------------------------------------------------------------------------------------------------------------------------------------------|----------------------------------------------|
| Image Size<br>820 x 222mm | QA<br>DT     | 2) This data has been output directly from the wireline model; It ignores screening effects of wo