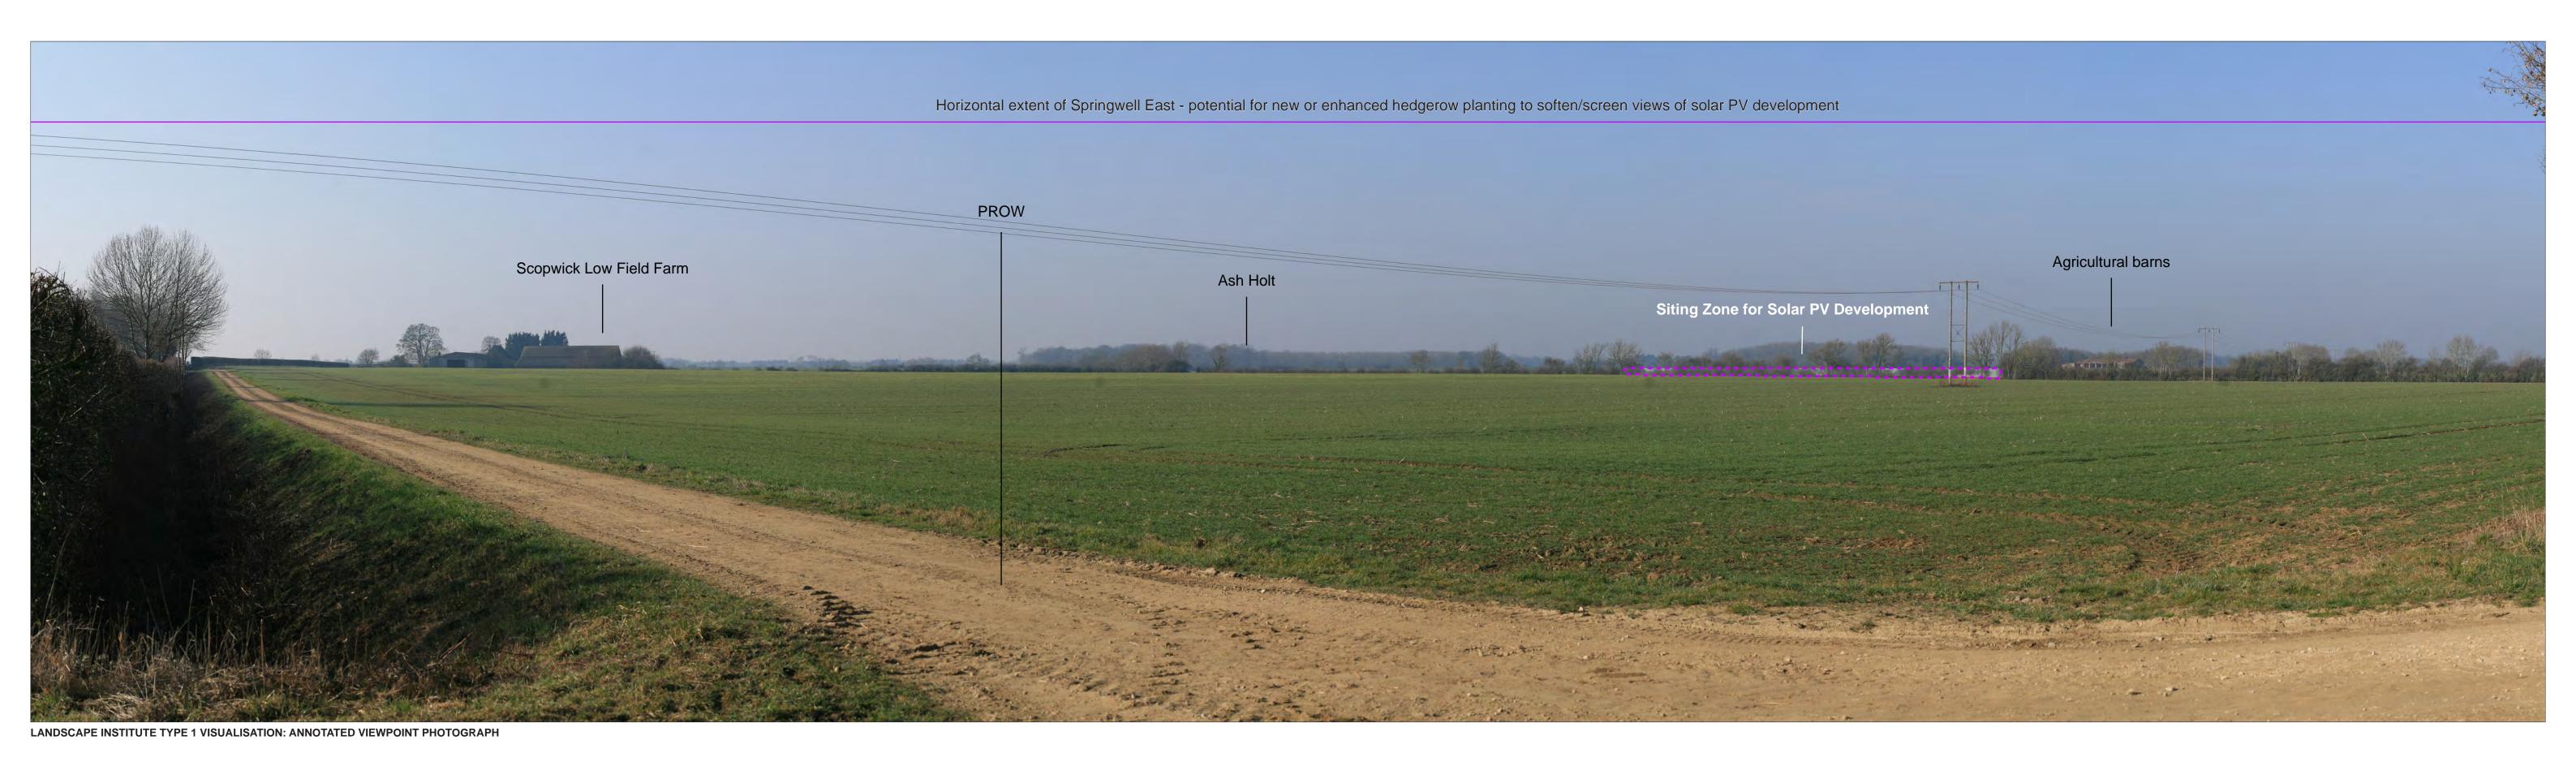

Springwell West
Springwell Centra
Springwell East

Springwell Solar Farm

DOCUMENT:
PRELIMINARY ENVIRONMENTAL INFORMATION REPORT
TITLE:
VIEWPOINT 2a: Jct of BLN/4/3, BLN/4/2 and BLN/738/1

Grid Reference: Ground Height:
Horizontal Field of View:
Vertical Field of View:
Viewing Distance: