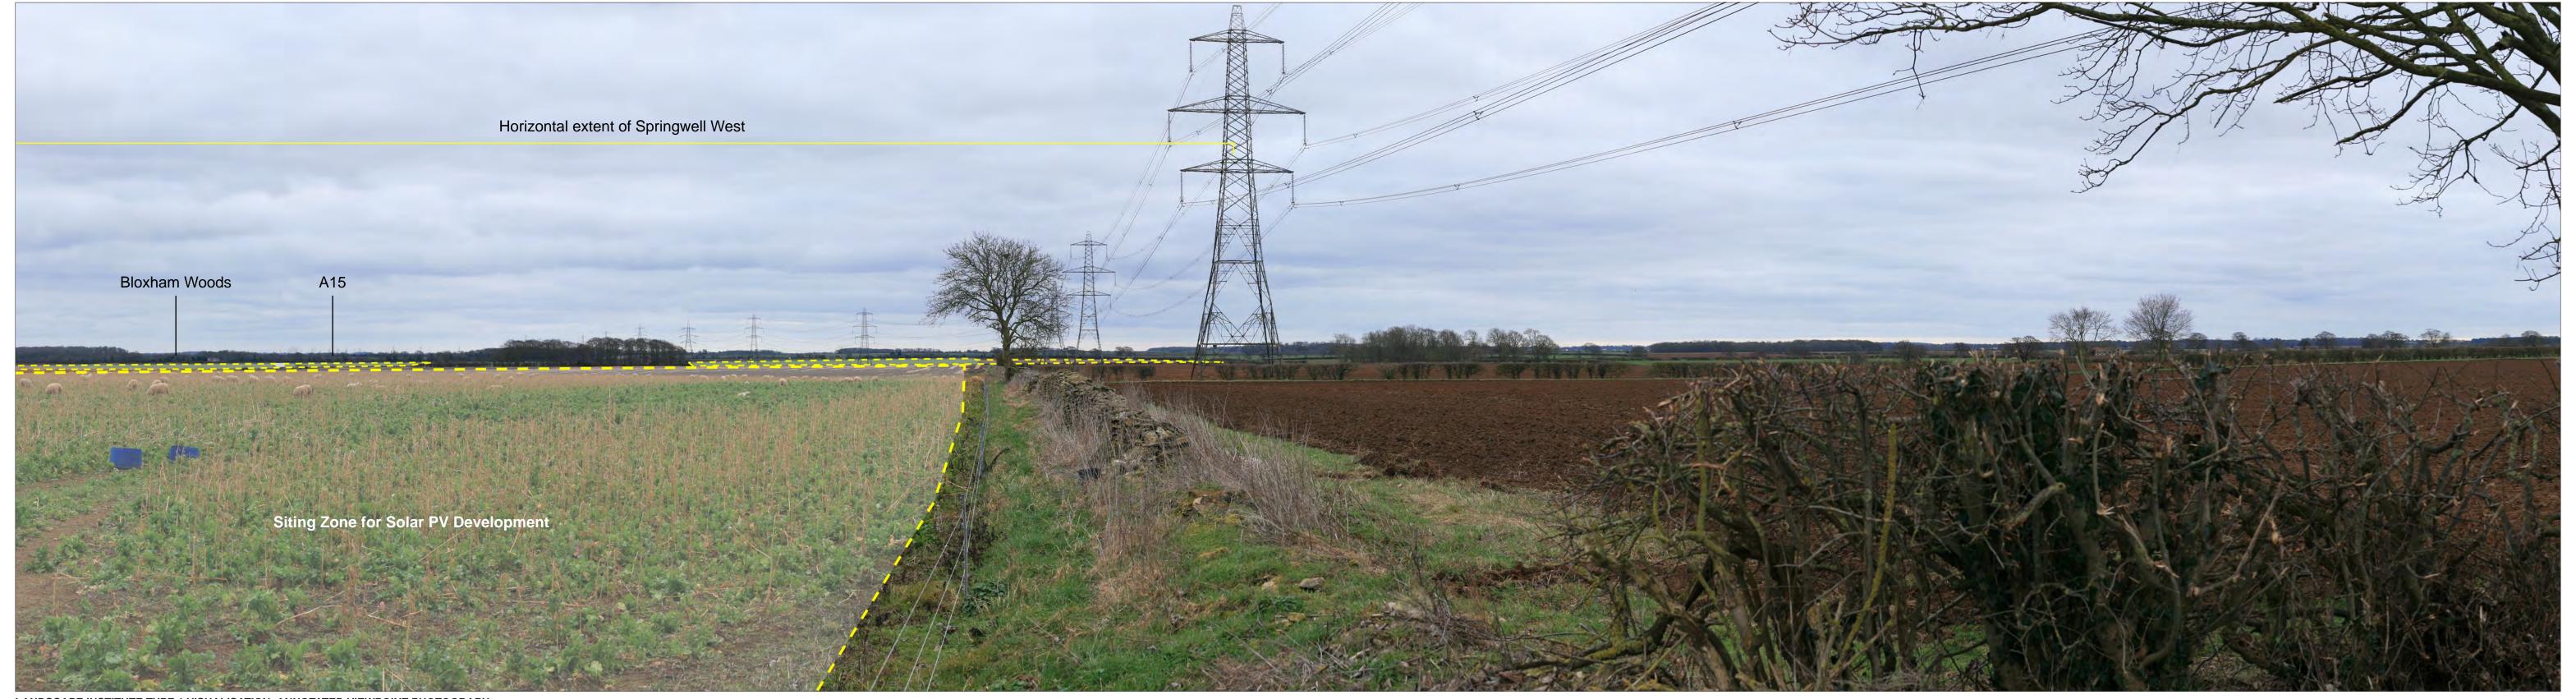

| Date<br>July 2023         | By<br>EF     | Notes:  1) This visualisation is a cylindrical projection panorama: It provides landscape and visual context only.                                                                                                                        | Viewpoint Information: Grid Reference:       |
|---------------------------|--------------|-------------------------------------------------------------------------------------------------------------------------------------------------------------------------------------------------------------------------------------------|----------------------------------------------|
| Image Size<br>820 x 222mm | QA<br>DT     | 2) This data has been output directly from the wireline model; It ignores screening effects of woodland and other intervening objects. 3) All directions given as bearings relative to Grid North (BNG). 4) Location map scale: 1,25,000. | Ground Height: Horizontal Field of View:     |
| Paper Size<br>840 x 297mm | Rev<br>-     | Support Low fact from 5.59 Support                                                                                                                                                                                                        | Vertical Field of View:<br>Viewing Distance: |
| 0297-overlays_            | VP01-to-VP14 | Contains Ordnance Survey data © Crown copyright and database right 2023 © Crown copyright, All rights reserved. 2023 Licence number 100020565                                                                                             |                                              |