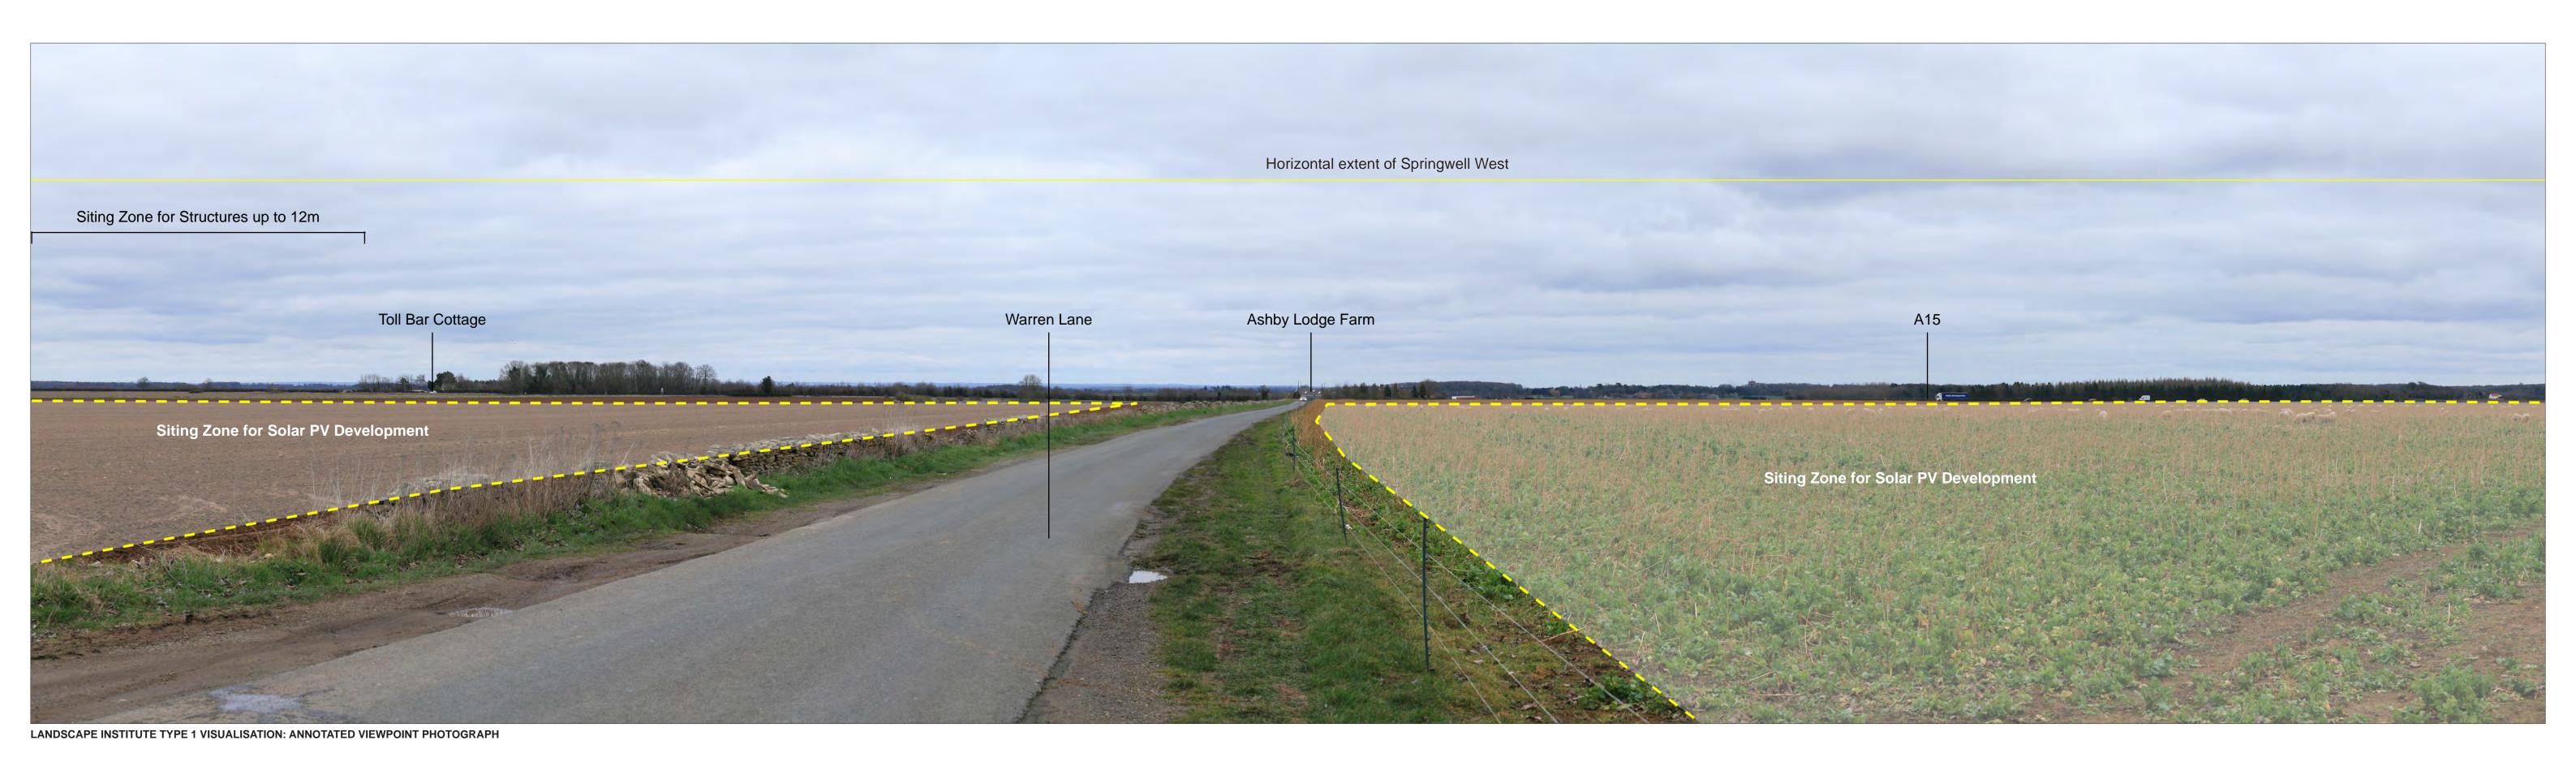

| Date<br>July 2023         | By<br>EF     | Notes:  1) This visualisation is a cylindrical projection panorama: It provides landscape and visual context only.                                                                                                                        | Viewpoint Information: Grid Reference:       |
|---------------------------|--------------|-------------------------------------------------------------------------------------------------------------------------------------------------------------------------------------------------------------------------------------------|----------------------------------------------|
| Image Size<br>820 x 222mm | QA<br>DT     | 2) This data has been output directly from the wireline model; It ignores screening effects of woodland and other intervening objects. 3) All directions given as bearings relative to Grid North (BNG). 4) Location map scale: 1,25,000. | Ground Height: Horizontal Field of View:     |
| Paper Size<br>840 x 297mm | Rev<br>-     | Support Low fact from 5.59 Support                                                                                                                                                                                                        | Vertical Field of View:<br>Viewing Distance: |
| 0297-overlays_            | VP01-to-VP14 | Contains Ordnance Survey data © Crown copyright and database right 2023 © Crown copyright, All rights reserved. 2023 Licence number 100020565                                                                                             |                                              |