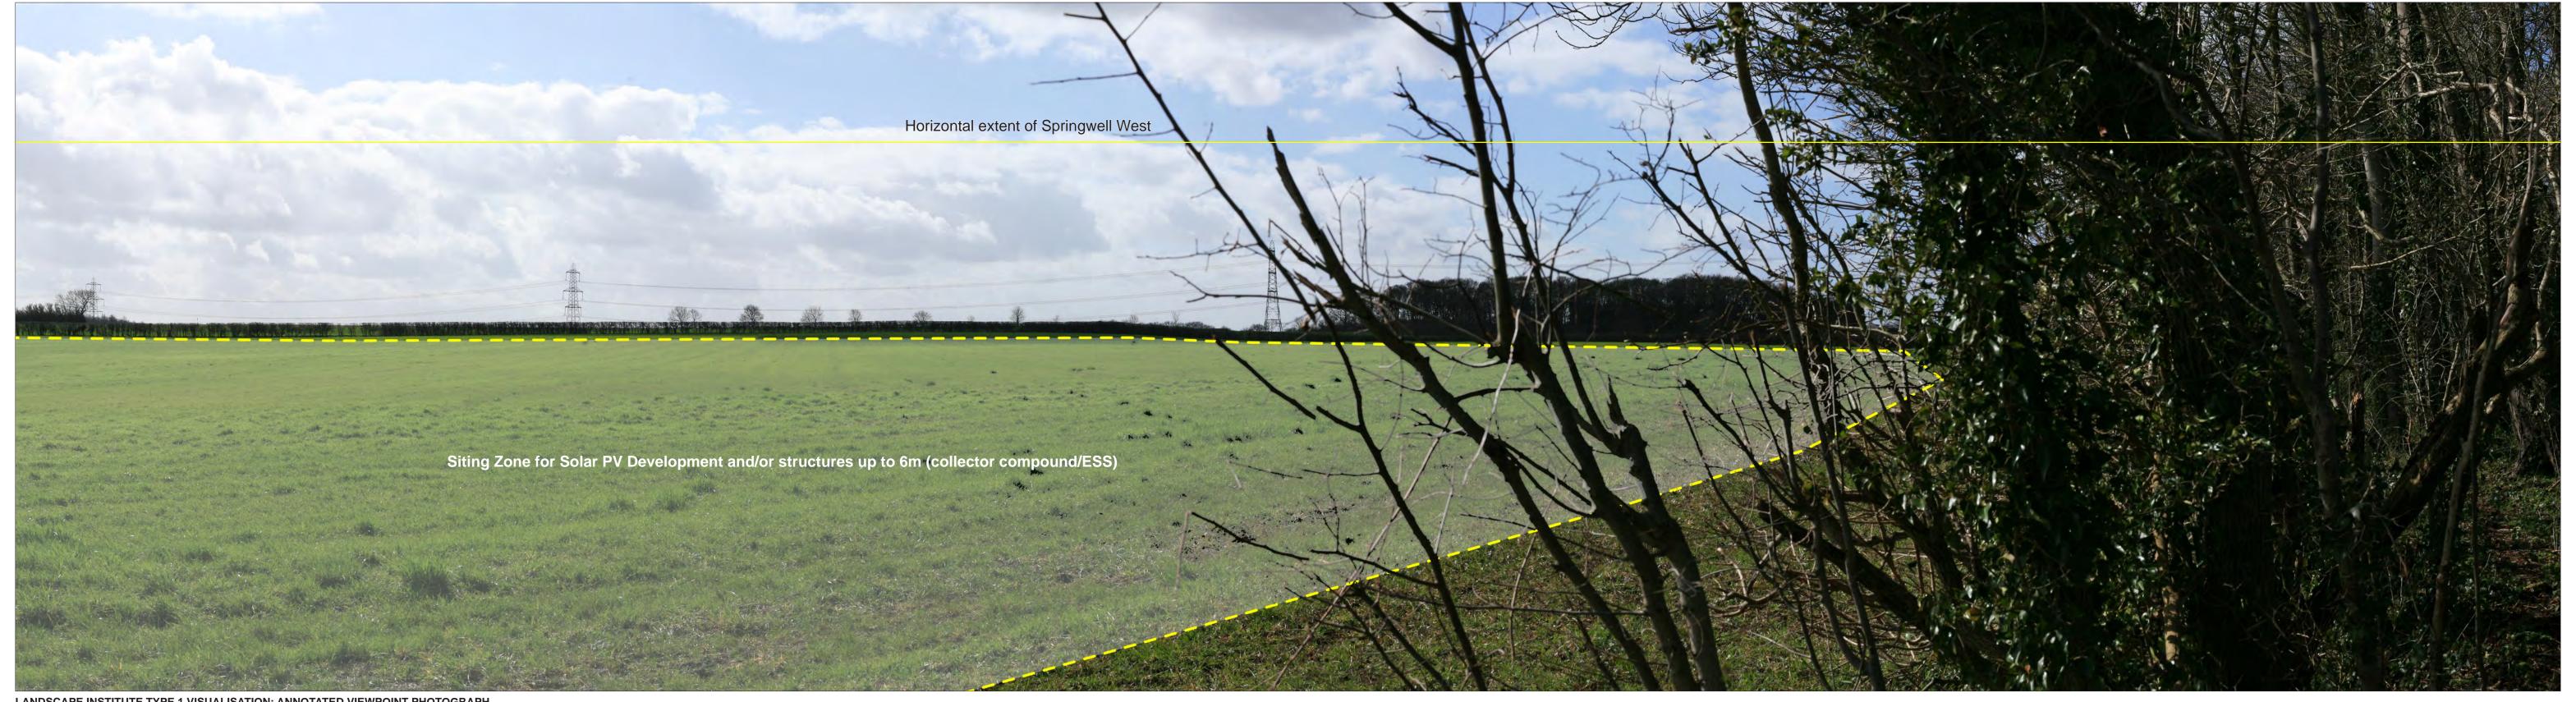

Lens: Camera Height: Photography Date: Photography Time: Enlargement Factor:

Canon EOS 5D 50mm Fixed Focal Length 1.5m 23/03/2023 12:32 approx. 96%

Springwell East

Springwell Solar Farm

DOCUMENT:
PRELIMINARY ENVIRONMENTAL INFORMATION REPORT
TITLE:

VIEWPOINT 24b: Bloxham Wood Nature Reserve Layby







Springwell Solar Farm

DOCUMENT:
PRELIMINARY ENVIRONMENTAL INFORMATION REPORT
TITLE: VIEWPOINT 24c: Bloxham Wood Nature Reserve Layby







504464E 353376N 57.72m AOD 90°

Canon EOS 5D 50mm Fixed Focal Length Camera: Lens: Camera Height: Photography Date: Photography Time: Enlargement Factor: 1.5m 23/03/2023 12:02 approx. 96%

Springwell East

Springwell Solar Farm

PRELIMINARY ENVIRONMENTAL INFORMATION REPORT TITLE:

VIEWPOINT 25a: AshL/11/1 in Long Plantation (on field boundary)





LANDSCAPE INSTITUTE TYPE 1 VISUALISATION: ANNOTATED VIEWPOINT PHOTOGRAPH



Grid Reference:

504464E 353376N 57.72m AOD 90° Ground Height:
Horizontal Field of View:
Vertical Field of View:
Viewing Distance:

Camera: Lens: Camera Height: Photography Date: Photography Time: Enlargement Factor:

Canon EOS 5D 50mm Fixed Focal Length 1.5m 23/03/2023 12:02 approx. 96%

Springwell East

Springwell Solar Farm

DOCUMENT:
PRELIMINARY ENVIRONMENTAL INFORMATION REPORT
TITLE: VIEWPOINT 25b: AshL/11/1 in Long Plantation (on field boundary)





LANDSCAPE INSTITUTE TYPE 1 VISUALISATION: ANNOTATED VIEWPOINT PHOTOGRAPH

| July 2023                 | EF           |  |  |
|---------------------------|--------------|--|--|
| Image Size<br>820 x 222mm | QA<br>DT     |  |  |
| Paper Size<br>840 x 297mm | Rev<