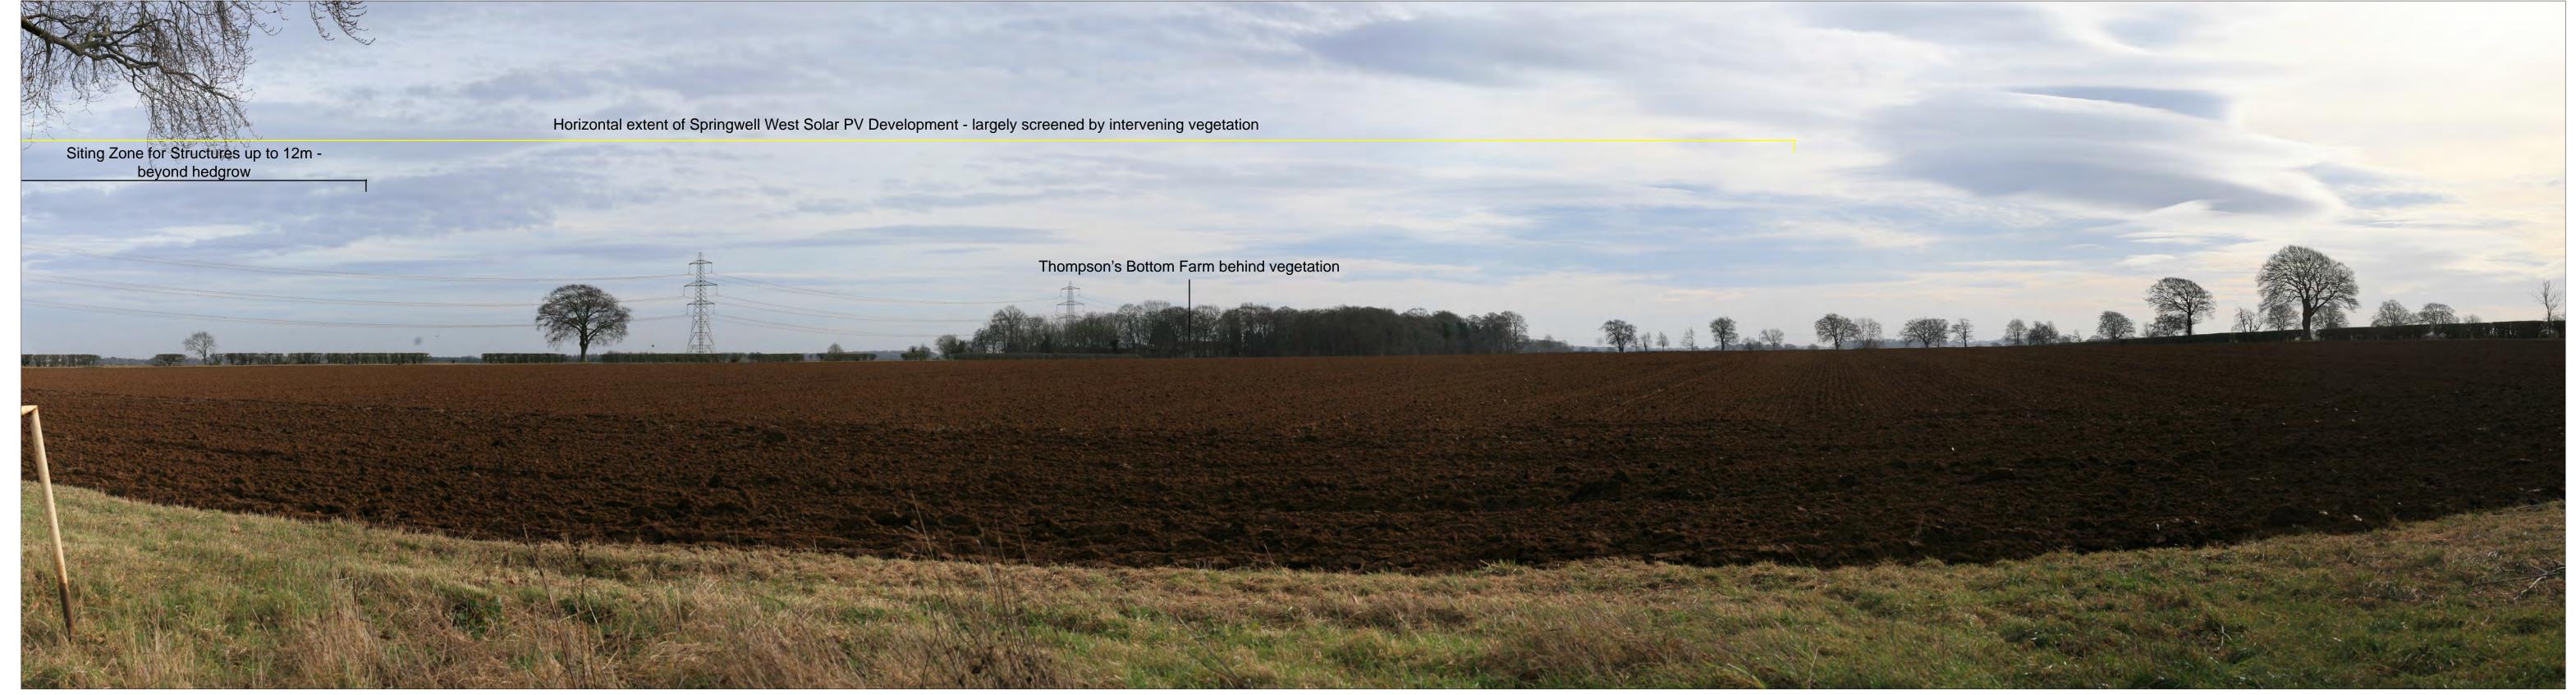

DOCUMENT:
PRELIMINARY ENVIRONMENTAL INFORMATION REPORT
TITLE:

VIEWPOINT 2b: Jct of BLN/4/3, BLN/4/2 and BLN/738/1

LANDSCAPE INSTITUTE TYPE 1 VISUALISATION: ANNOTATED VIEWPOINT PHOTOGRAPH

| Date<br>July 2023         | By<br>EF     |
|---------------------------|--------------|
| Image Size<br>820 x 222mm | QA<br>DT     |
| Paper Size<br>840 x 297mm | Rev<br>-     |
| 0297-overlays             | VP01-to-VP14 |

DOCUMENT:
PRELIMINARY ENVIRONMENTAL INFORMATION REPORT
TITLE:

VIEWPOINT 2c: Jct of BLN/4/3, BLN/4/2 and BLN/738/1

Date By July 2023 EF

1) This visualisation
2) This data has be other intervening
3) All directions giv
4) Location map sc