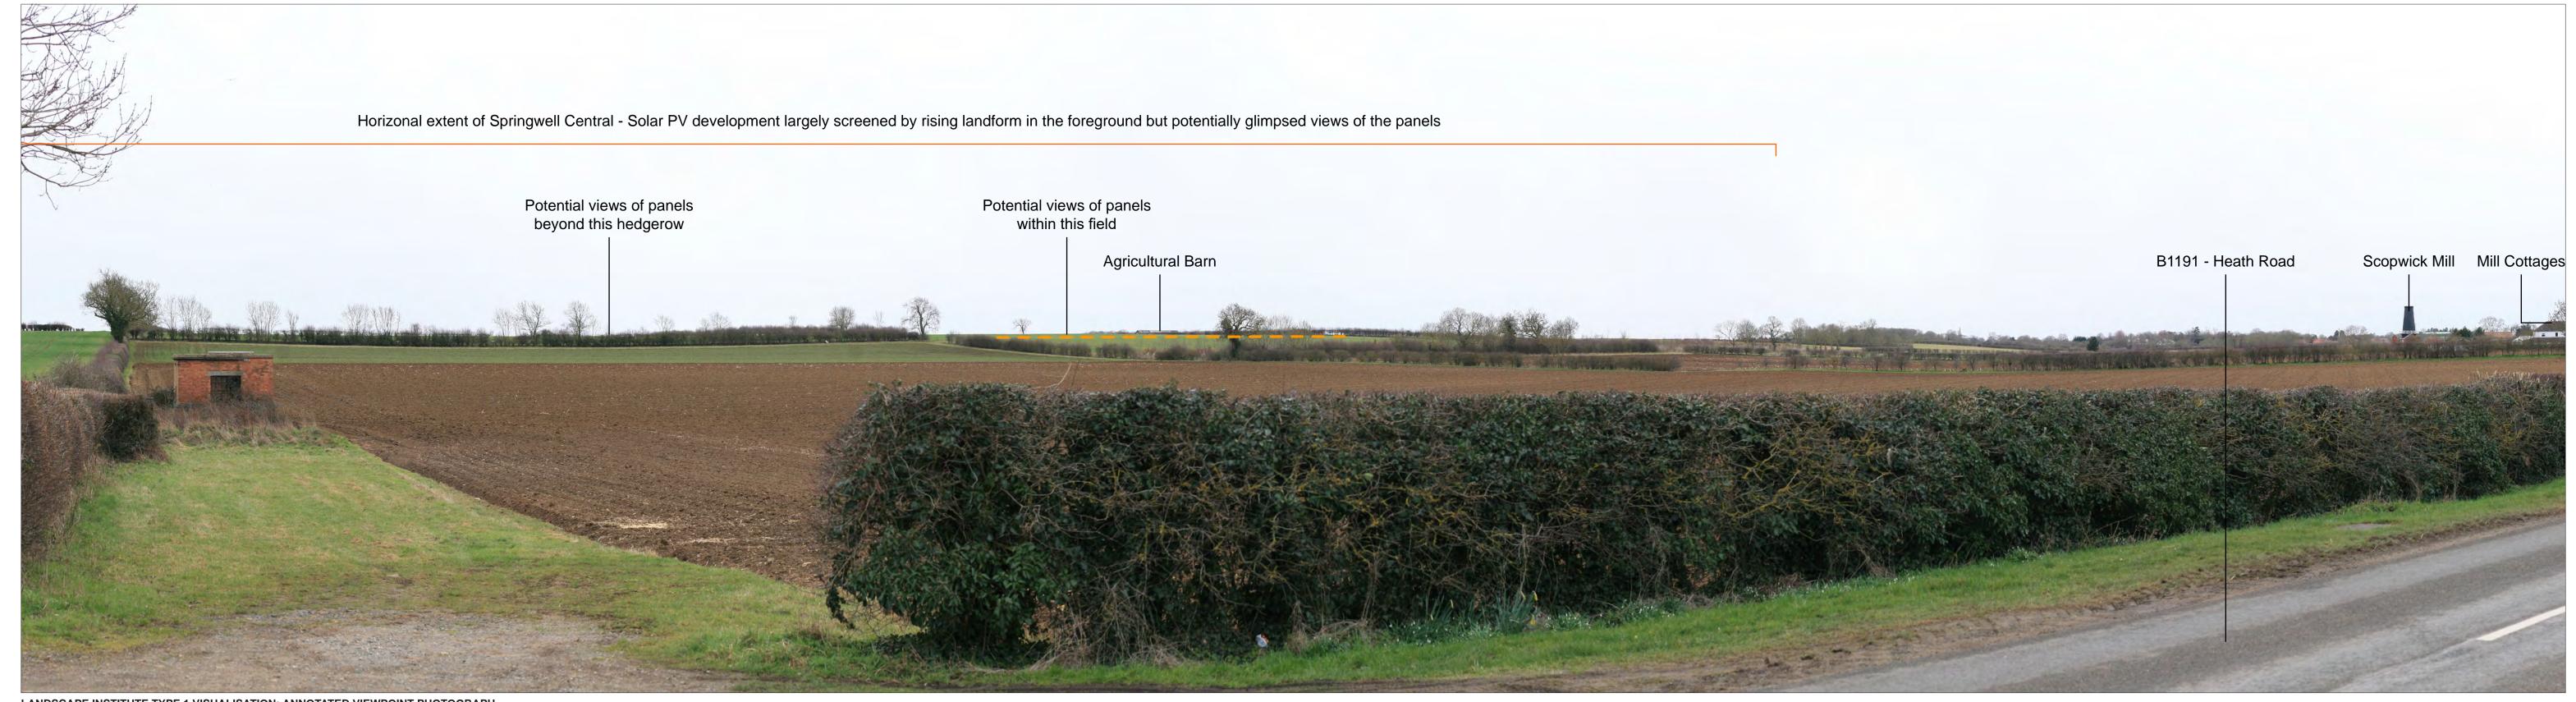

Springwell West
Springwell Centra
Springwell East

Springwell Solar Farm

DOCUMENT:
PRELIMINARY ENVIRONMENTAL INFORMATION REPORT
TITLE:
VIEWPOINT 2a: Jct of BLN/4/3, BLN/4/2 and BLN/738/1

Grid Reference: Ground Height:
Horizontal Field of View:
Vertical Field of View:
Viewing Distance: