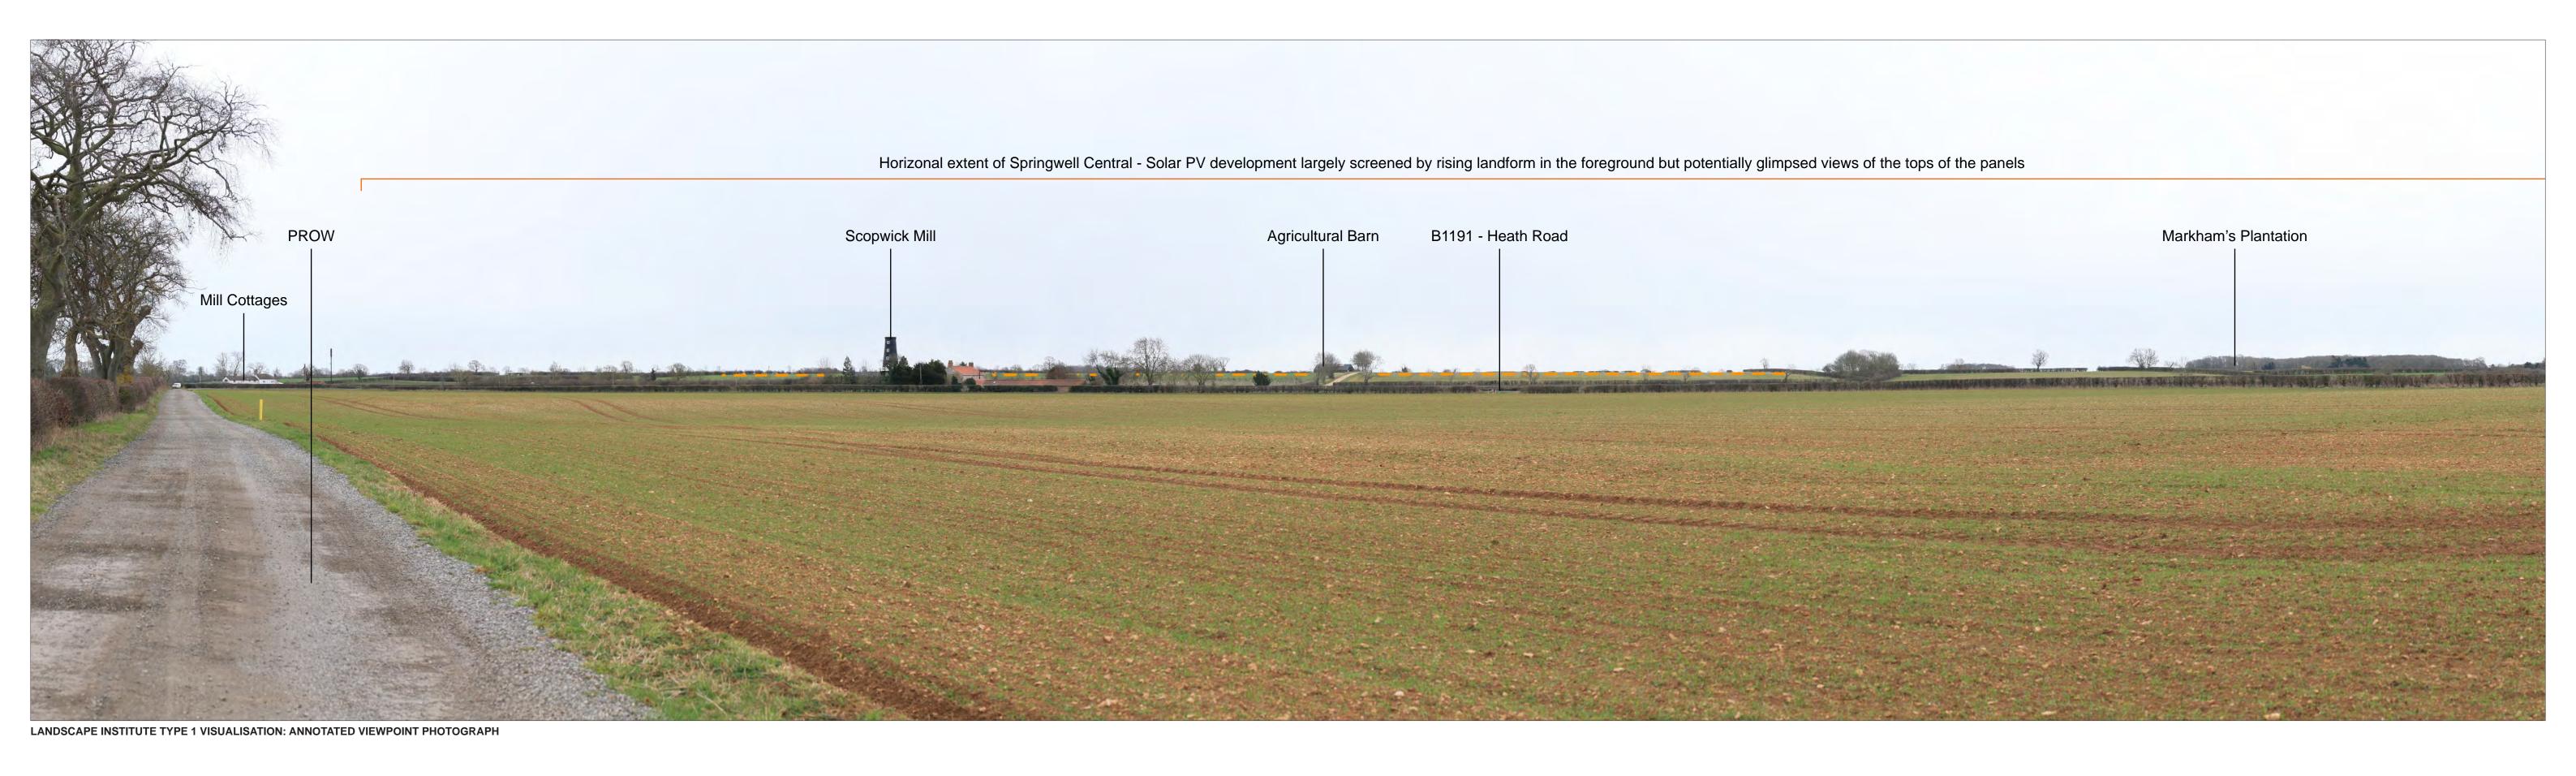

Springwell Solar Farm

DOCUMENT:
PRELIMINARY ENVIRONMENTAL INFORMATION REPORT
TITLE:

VIEWPOINT 16a: Footpath Rows/5/1 west of Sheffield House

| Date<br>July 2023         | By<br>EF     |        |
|---------------------------|--------------|--------|
| Image Size<br>820 x 222mm | QA<br>DT     | A Comp |
| Paper Size<br>840 x 297mm | Rev<br>-     | 1 Town |
| 0297-overlays             | VP15-to-VP20 |        |

When the Company of t

his visualisation is a cylindrical projection panorama; It provides landscape and visual context only, his data has been output directly from the wireline model; It ignores screening effects of woodland and their intervening objects.

It directions given as bearings relative to Grid North (BNG). ocation man Scale: 125 000.

Grid Reference:
Ground Height:
Horizontal Field of View:
Vertical Field of View:
Viewing Distance:

506401E 356655N 32.85m AOD 90° 24° 522mm Camera:
Lens:
Camera Height:
Photography Date:
Photography Time:
Enlargement Factor:

Canon EOS 5D 50mm Fixed Focal I 1.5m 23/02/2023 09:00

Springwell West
Springwell Central
Springwell East

Springwell Solar Farm

DOCUMENT:
PRELIMINARY ENVIRONMENTAL INFORMATION REPORT
TITLE:

VIEWPOINT 16b: Footpath Rows/5/1 west of Sheffield House