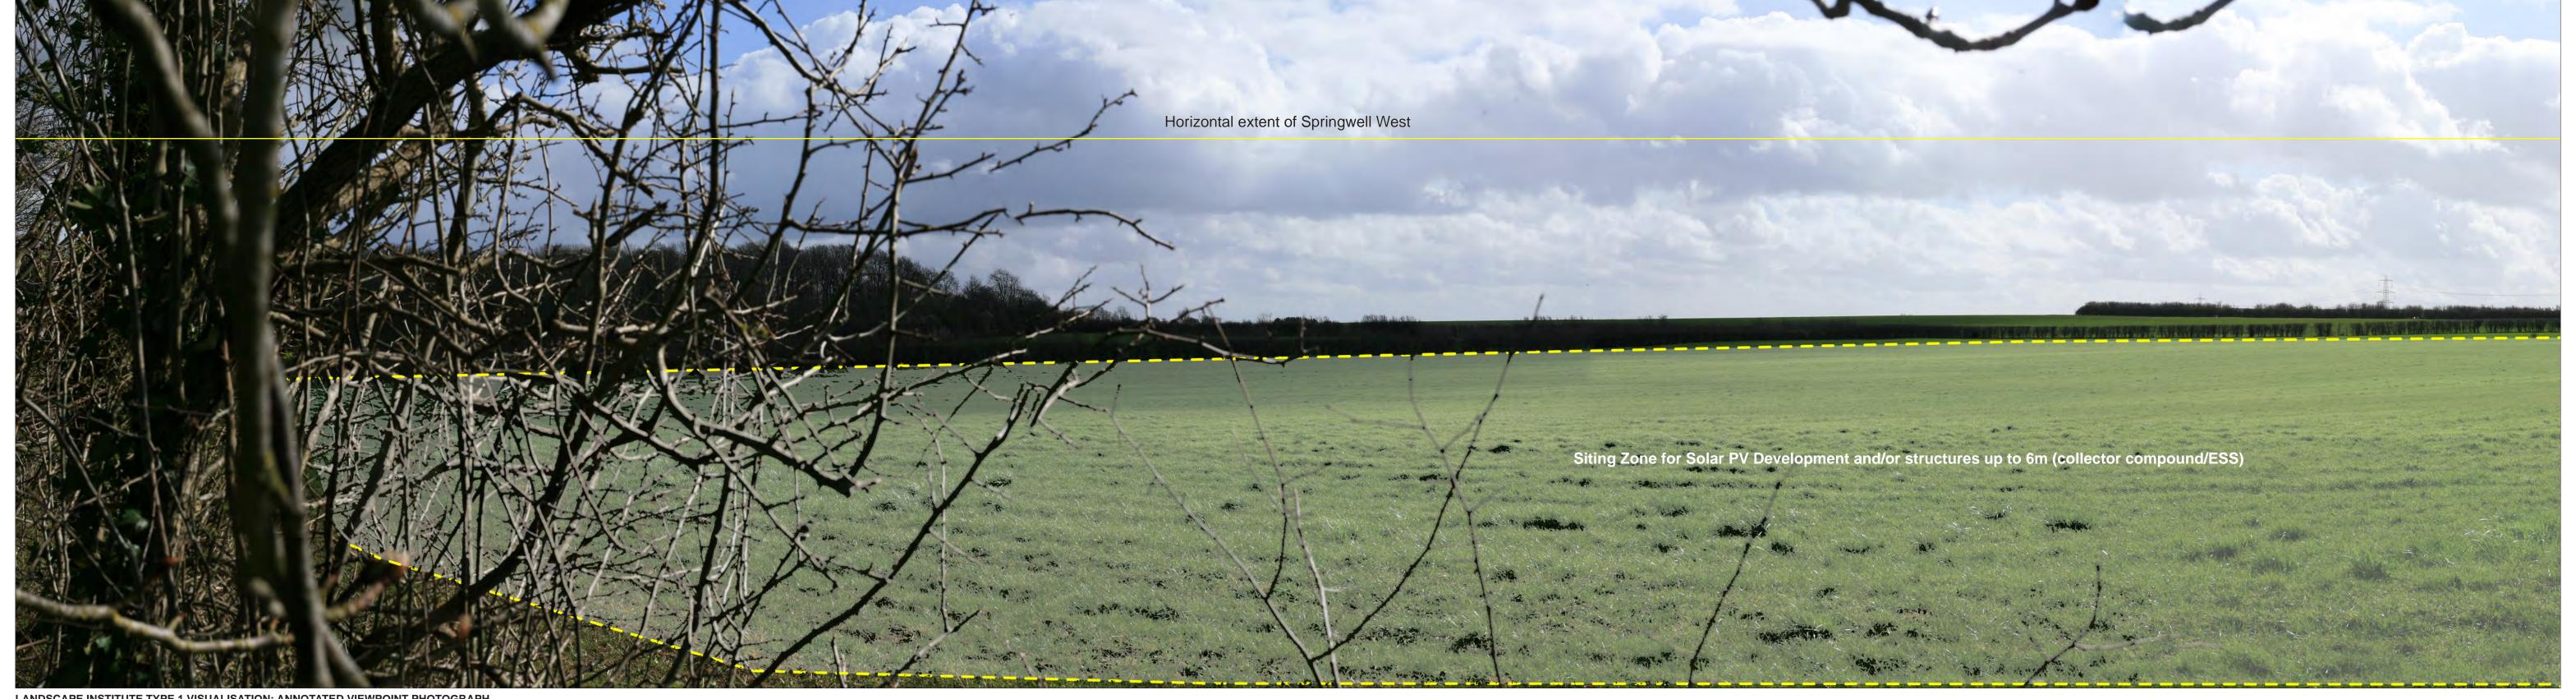

on EOS 5D 50mm Fixed Focal Length 1.5m 24/02/2023 12:26 approx. 96%

Springwe Springwe Springwe Springwell Solar Farm

DOCUMENT:
PRELIMINARY ENVIRONMENTAL INFORMATION REPORT
TITLE:
VIEWPOINT 23b: Heath Road at Slate House Farm











LANDSCAPE INSTITUTE TYPE 1 VISUALISATION: ANNOTATED VIEWPOINT PHOTOGRAPH



503758E 353324N 74.27m AOD 90°

Camera: Lens: Camera Height: Photography Date: Photography Time: Enlargement Factor:

Canon EOS 5D 50mm Fixed Focal Length 1.5m 23/03/2023 12:32 approx. 96%

Springwell East

Springwell Solar Farm

DOCUMENT:
PRELIMINARY ENVIRONMENTAL INFORMATION REPORT
TITLE:

VIEWPOINT 24b: Bloxham Wood Nature Reserve Layby







Springwell Solar Farm

DOCUMENT:
PRELIMINARY ENVIRONMENTAL INFORMATION REPORT
TITLE: VIEWPOINT 24c: Bloxham Wood Nature Reserve Layby







504464E 353376N 57.72m AOD 90°

Canon EOS 5D 50mm Fixed Focal Length Camera: Lens: Camera Height: Photography Date: Photography Time: Enlargement Factor: 1.5m 23/03/2023 12:02 approx. 96%

Springwell East

Springwell Solar Farm

PRELIMINARY ENVIRONMENTAL INFORMATION REPORT TITLE:

VIEWPOINT 25a: AshL/11/1 in Long Plantation (on field boundary)





LANDSCAPE INSTITUTE TYPE 1 VISUALISATION: ANNOTATED VIEWPOINT PHOTOGRAPH



Grid Reference:

504464E 353376N 57.72m AOD 90° Ground Height:
Horizontal Field of View:
Vertical Field of View:
Viewing Distance:

Camera: Lens: Camera Height: Photography Date: Photography Time: Enlargement Factor:

Canon EOS 5D 50mm Fixed Focal Length 1.5m 23/03/2023 12:02 approx. 96%

Springwell East

Springwell Solar Farm

DOCUMENT:
PRELIMINARY ENVIRONMENTAL INF