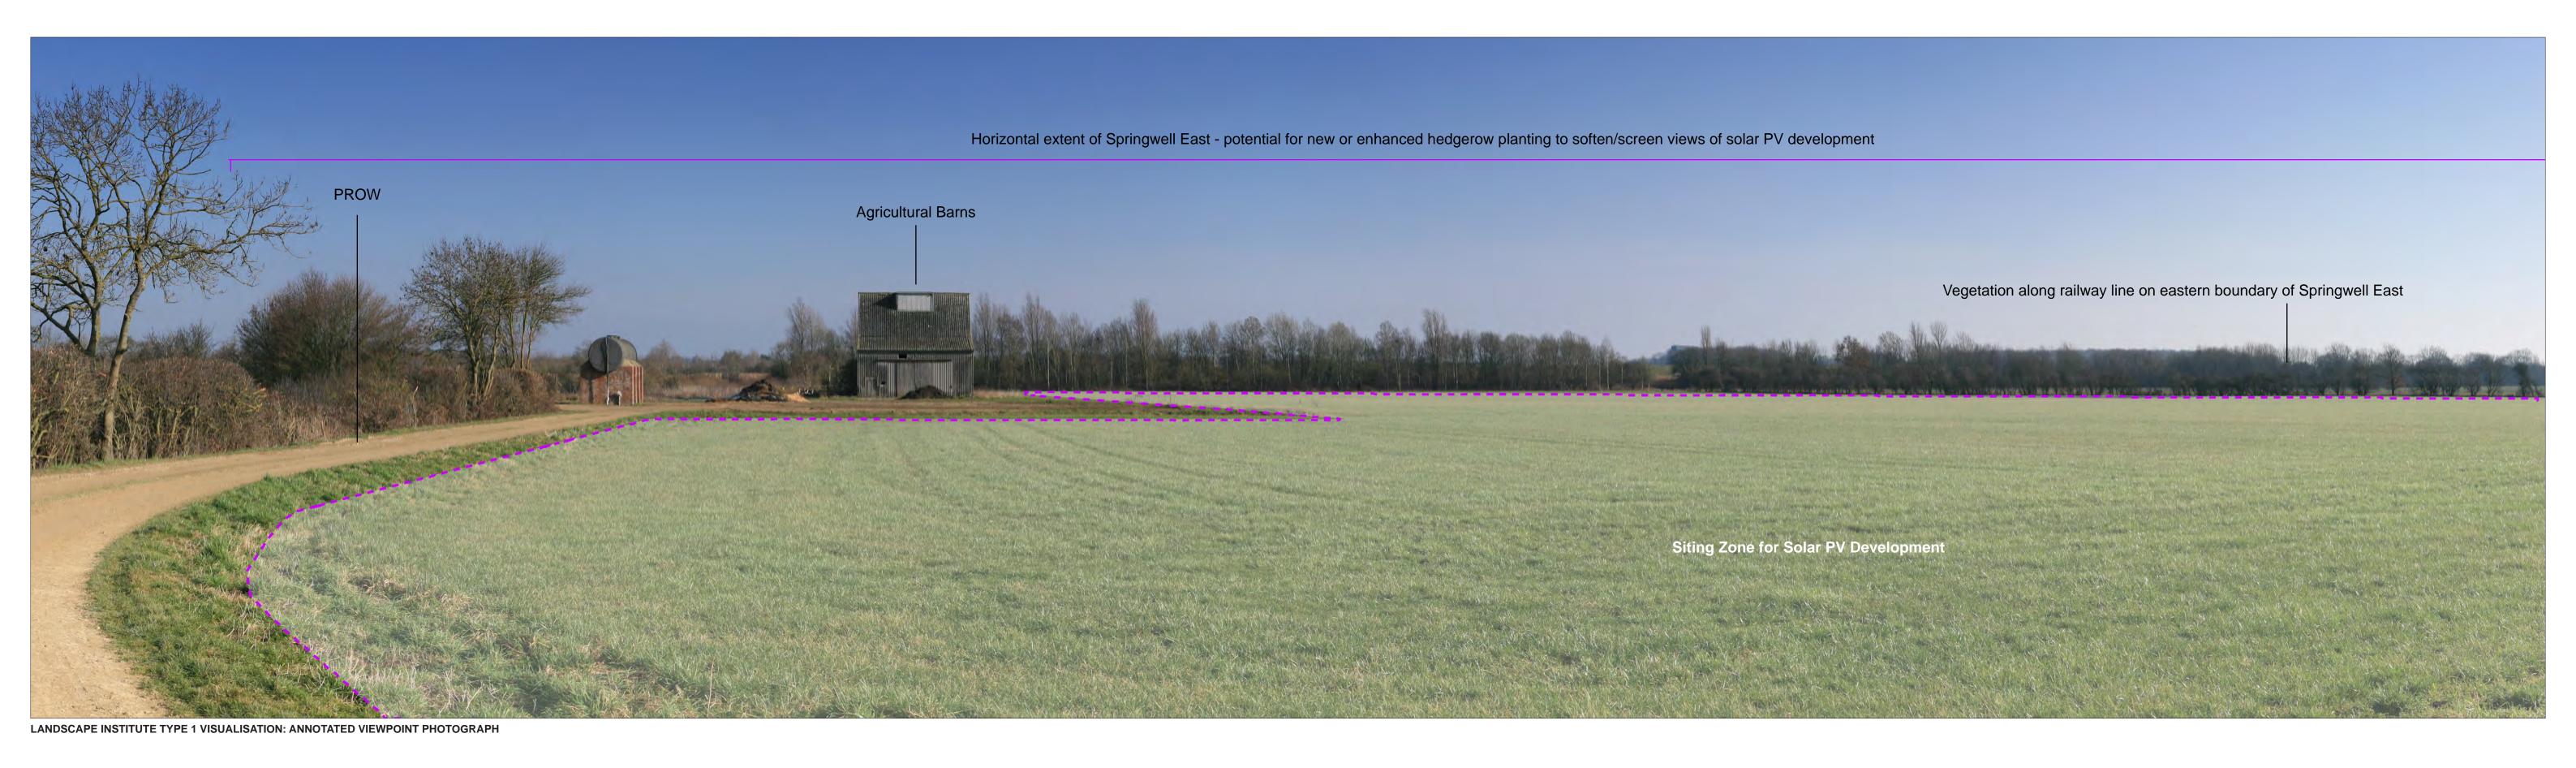

Springwell West
Springwell Centra
Springwell East

Springwell Solar Farm

DOCUMENT:
PRELIMINARY ENVIRONMENTAL INFORMATION REPORT
TITLE:
VIEWPOINT 2a: Jct of BLN/4/3, BLN/4/2 and BLN/738/1

Grid Reference: Ground Height:
Horizontal Field of View:
Vertical Field of View:
Viewing Distance: