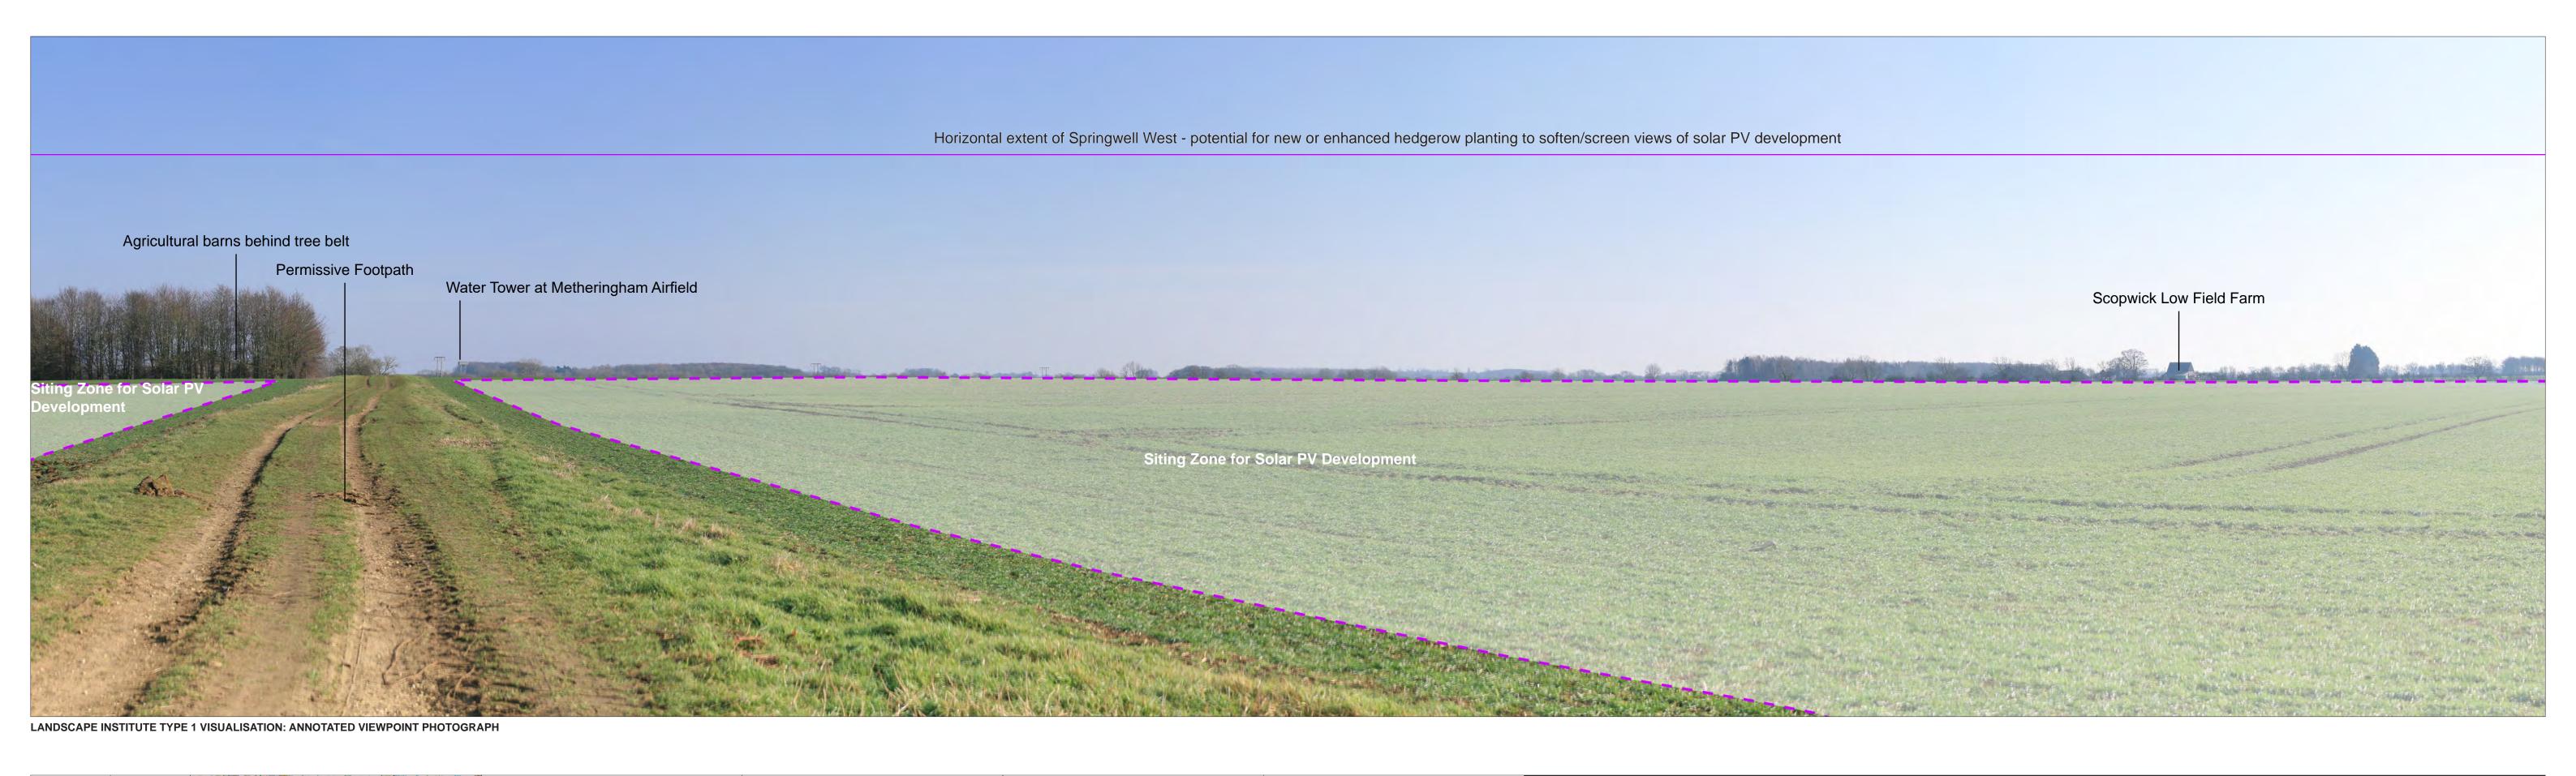

Ground Height:
Horizontal Field of View:
Vertical Field of View:
Viewing Distance:

509001E 359249N 13.53m AOD

Camera: Lens: Camera Height: Photography Date: Photography Time: Enlargement Factor:

Springwell Central

Springwell Solar Farm

DOCUMENT:
PRELIMINARY ENVIRONMENTAL INFORMATION REPORT
TITLE:

VIEWPOINT 3c: Jct of Scop/738/1 and Scop/8/1

LANDSCAPE INSTITUTE TYPE 1 VISUALISATION: ANNOTATED VIEWPOINT PHOTOGRAPH

Date
July 2023