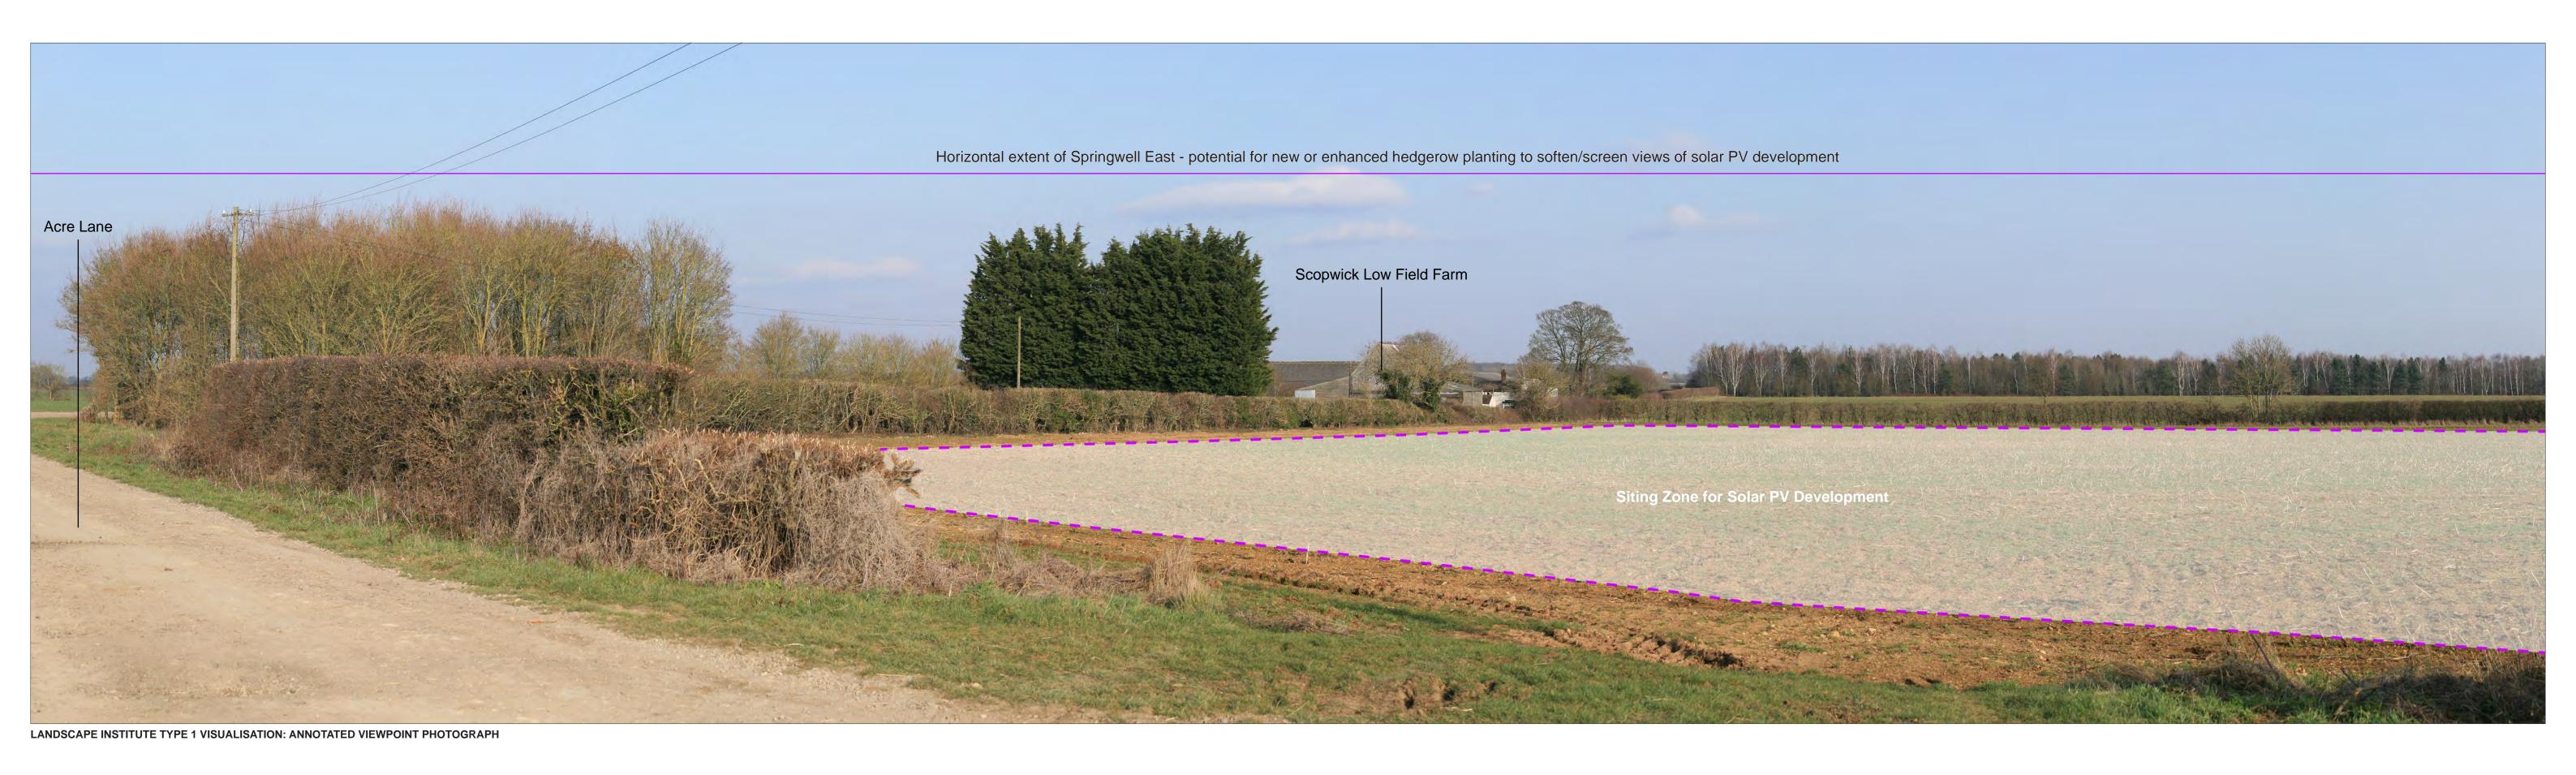

Springwell Solar Farm

PRELIMINARY ENVIRONMENTAL INFORMATION REPORT VIEWPOINT 6a: Jct of Bridleway Scop/1135/4 and Acre Lane (Restricted Byway )

Image Size 820 x 222mm 0297-overlays\_VP01-to-VP14

Grid Reference: Ground Height:
Horizontal Field of View:
Vertical Field of View:
Viewing Distance: 508239E 358901N 15.15m AOD 90°

Camera: Lens: Camera Height: Photography Date: Photography Time: Enlargement Factor:

Canon EOS 5D 50mm Fixed Focal Length 1.5m 15/02/2023 14:11

Springwell Solar Farm

DOCUMENT:
PRELIMINARY ENVIRONMENTAL INFORMATION REPORT
TITLE:

VIEWPOINT 6b: Jct of Bridleway Scop/1135/4 and Acre Lane (Restricted Byway )

LANDSCAPE INSTITUTE TYPE 1 VISUALISATION: ANNOTATED VIEWPOINT PHOTOGRAPH

0297-overlays\_VP01-to-VP14

Ground Height:
Horizontal Field of View:
Vertical Field of View:
Viewing Distance: