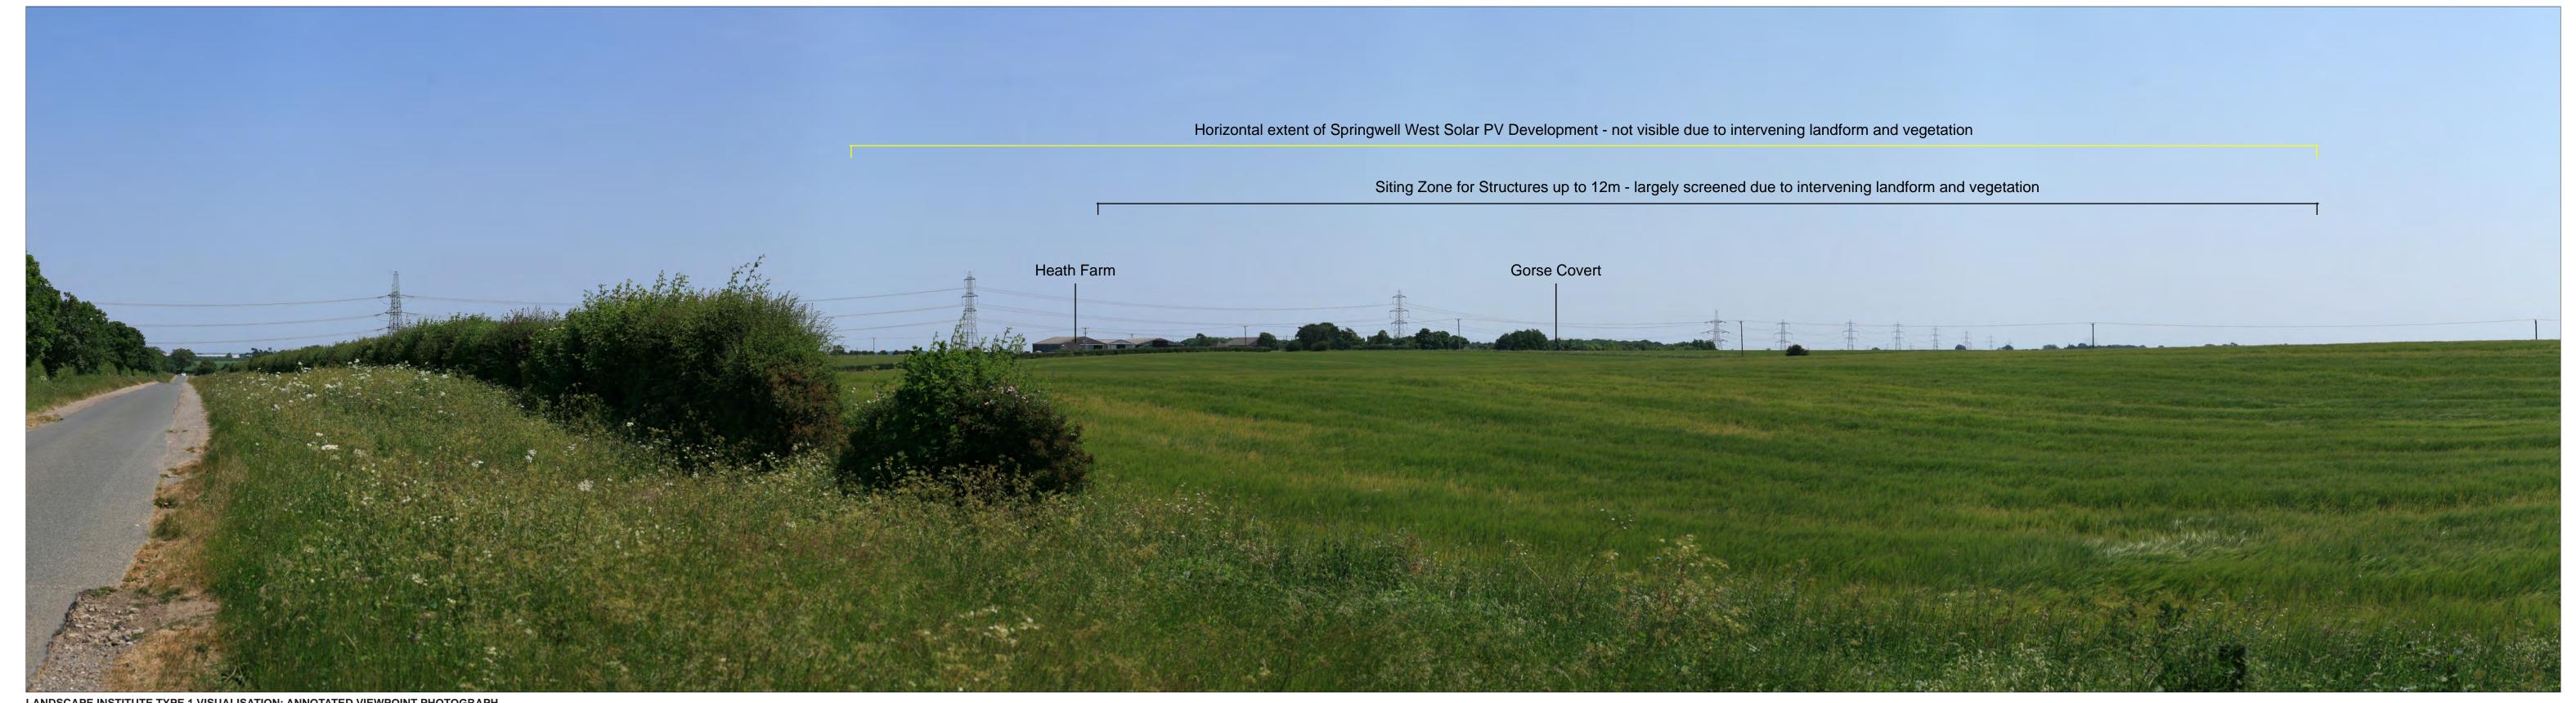

Springwell West
Springwell Centra
Springwell East

Springwell Solar Farm

DOCUMENT:
PRELIMINARY ENVIRONMENTAL INFORMATION REPORT
TITLE:
VIEWPOINT 2a: Jct of BLN/4/3, BLN/4/2 and BLN/738/1

Grid Reference: Ground Height:
Horizontal Field of View:
Vertical Field of View:
Viewing Distance: