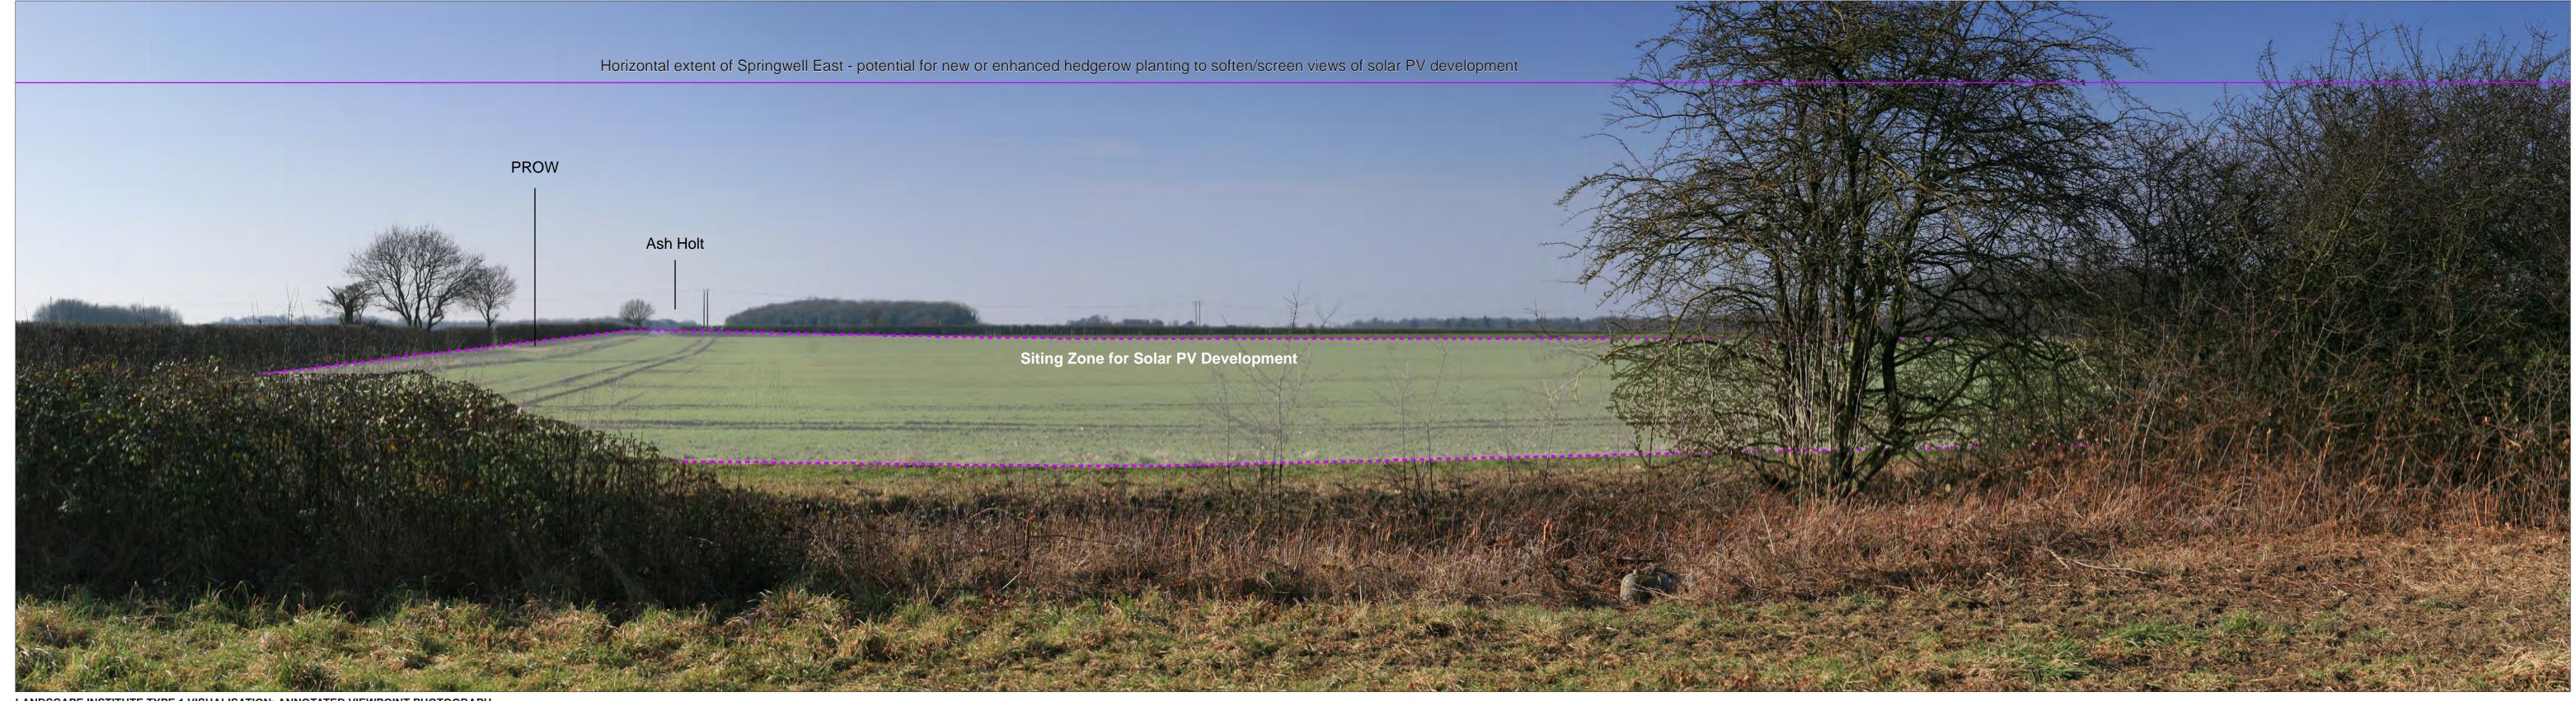

Canon EOS 5D 50mm Fixed Focal Let 1.5m a: 15/02/2023 a: 11:52 Springwell West
Springwell Central
Springwell East

Springwell Solar Farm

DOCUMENT:
PRELIMINARY ENVIRONMENTAL INFORMATION REPORT
TITLE:
VIEWPOINT 3a: Jct of Scop/738/1 and Scop/8/1