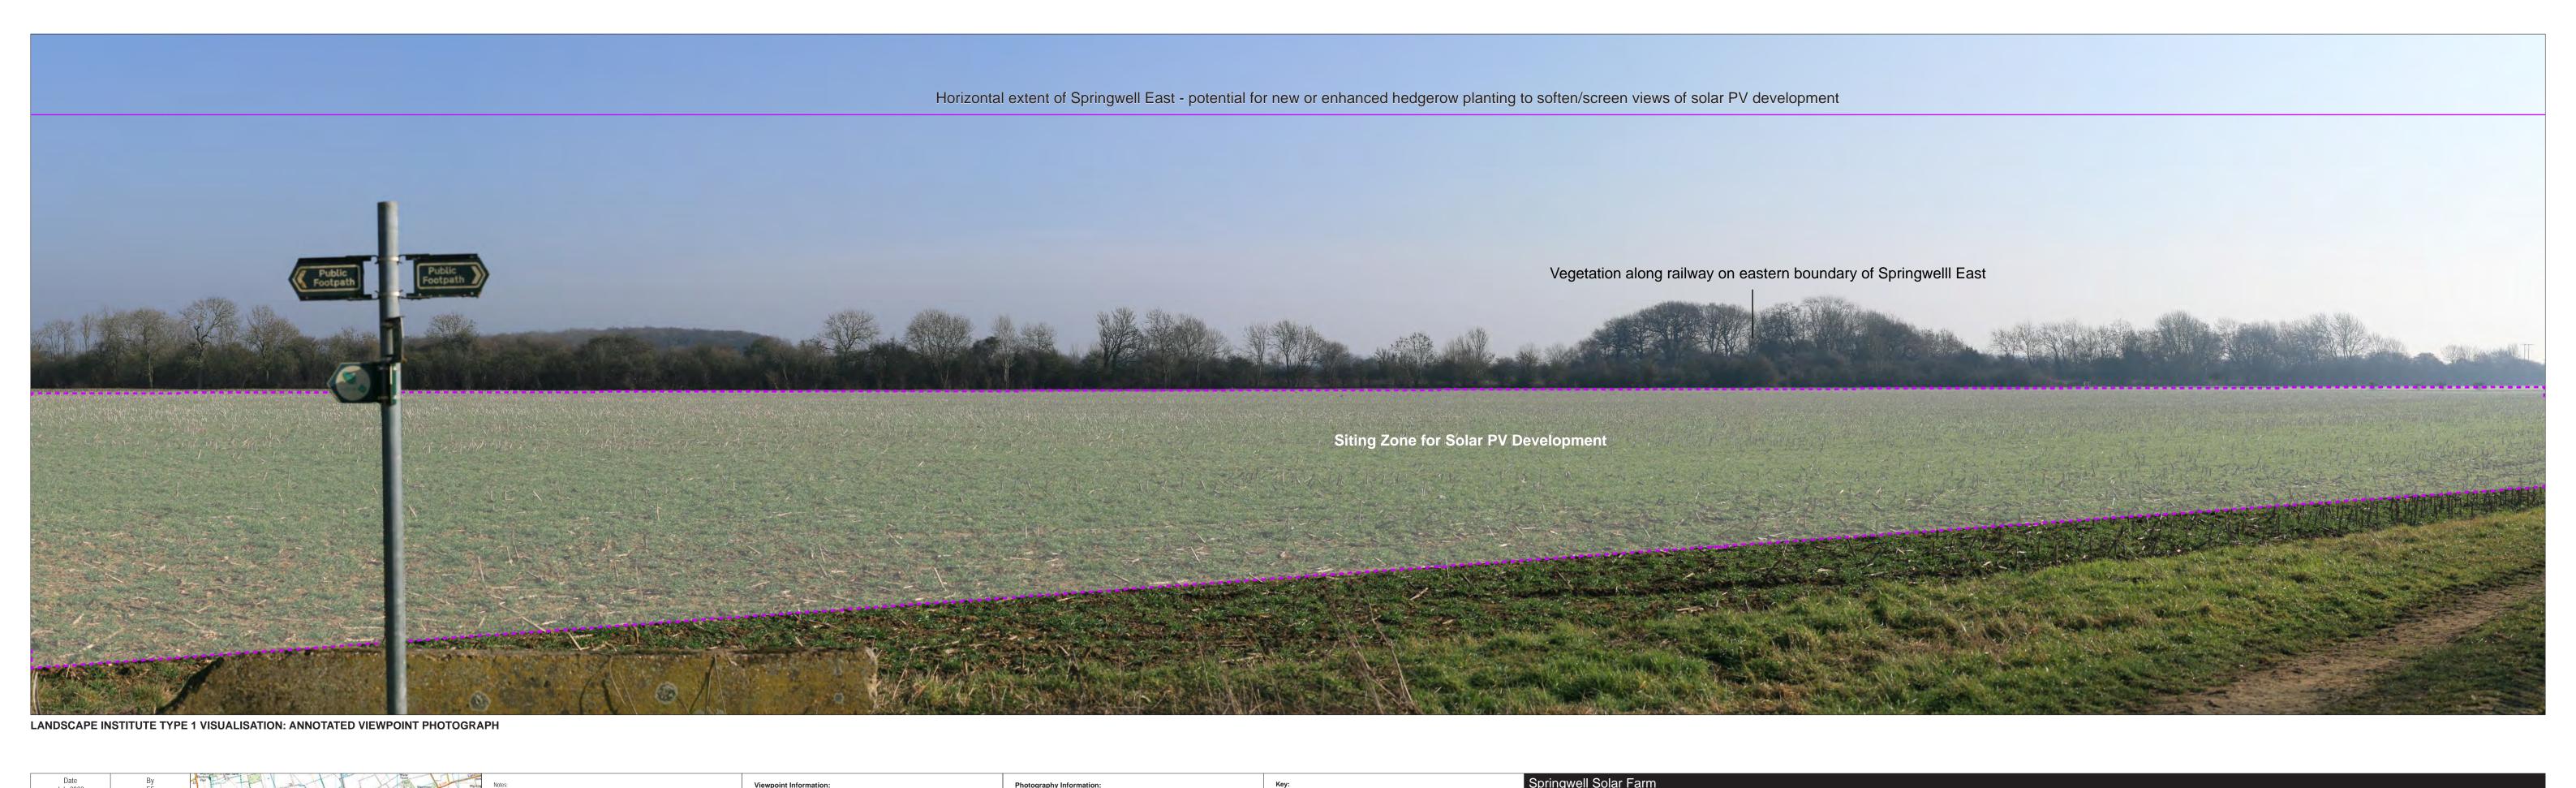

Springwell Solar Farm

DOCUMENT:
PRELIMINARY ENVIRONMENTAL INFORMATION REPORT
TITLE:

VIEWPOINT 1: B1189 Moor Lane, Blankney

LANDSCAPE INSTITUTE TYPE 1 VISUALISATION: ANNOTATED VIEWPOINT PHOTOGRAPH

0297-overlays\_VP01-to-VP14