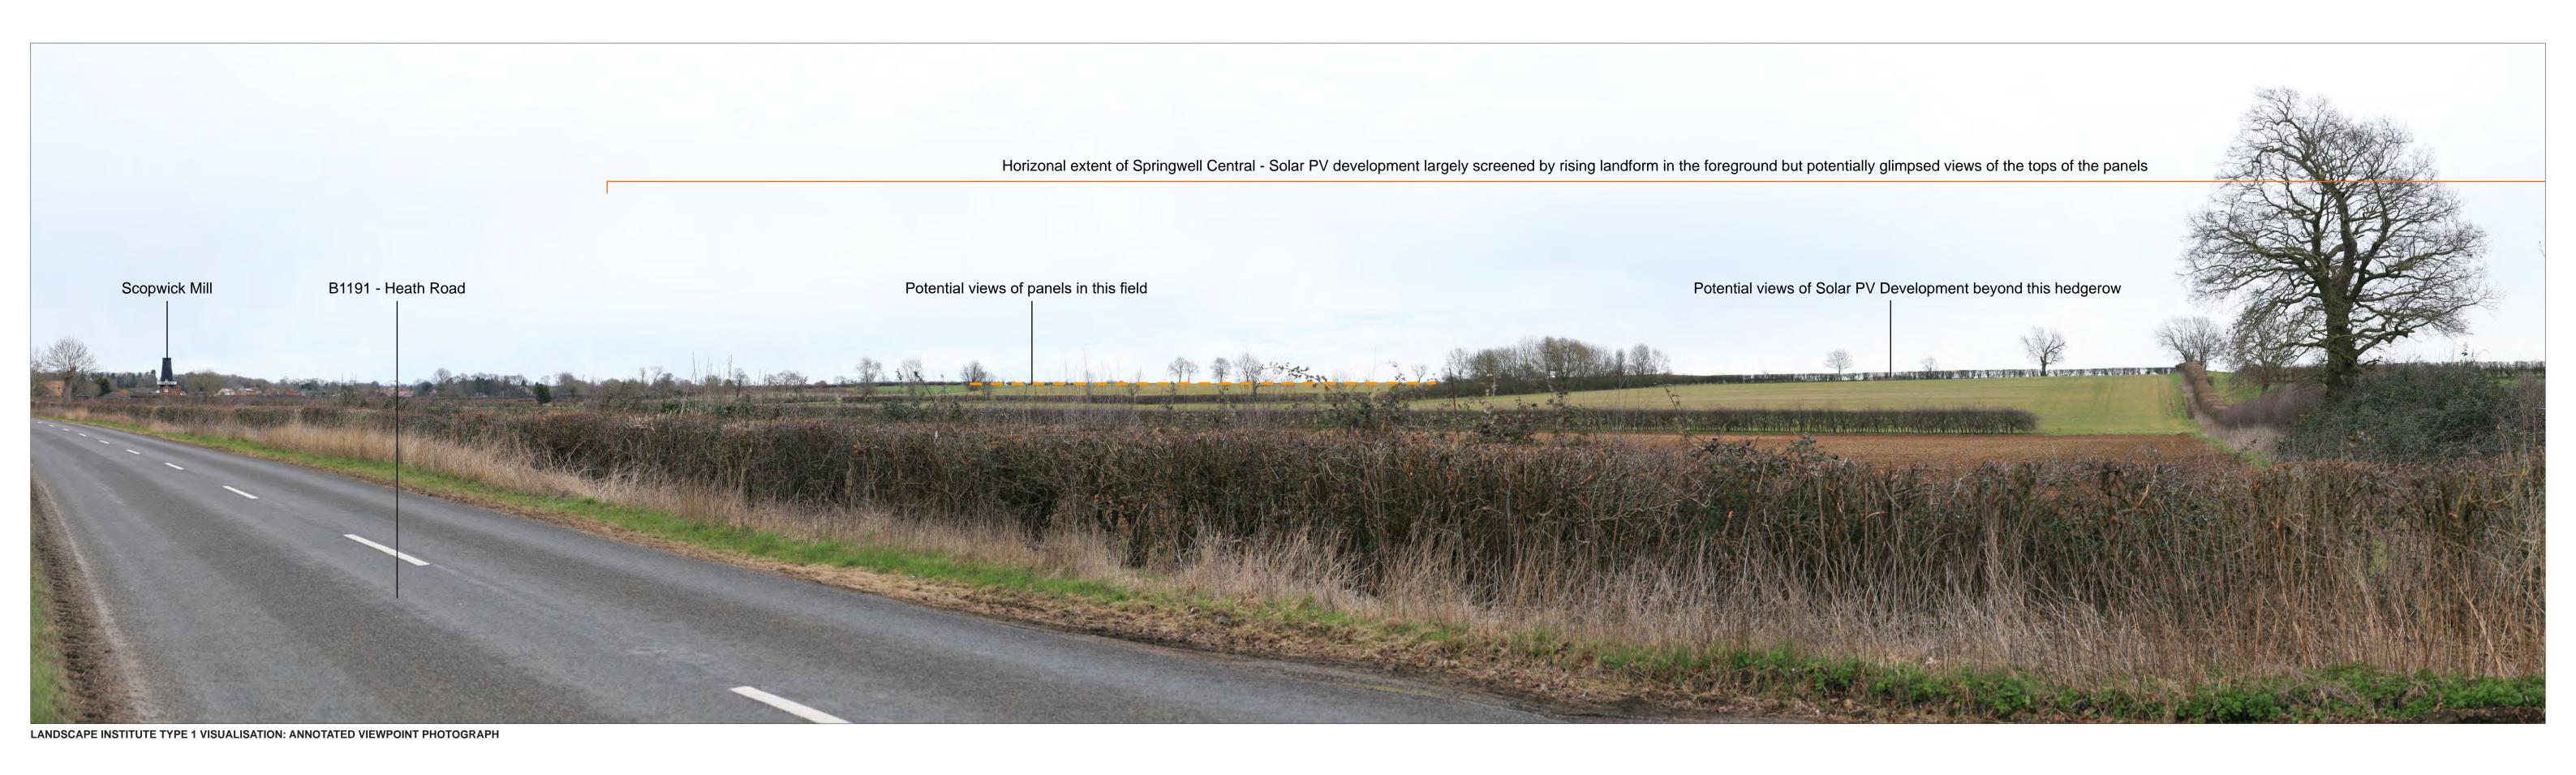

DOCUMENT:
PRELIMINARY ENVIRONMENTAL INFORMATION REPORT
TITLE:

VIEWPOINT 14b: Blankney Walks Lane near Brickyard Cottage

LANDSCAPE INSTITUTE TYPE 1 VISUALISATION: ANNOTATED VIEWPOINT PHOTOGRAPH

| July 2023                 | EF By        | ge : |
|---------------------------|--------------|------|
| Image Size<br>820 x 222mm | QA<br>DT     | -    |
| Paper Size<br>840 x 297mm | Rev<br>-     | 100  |
| 0297-overlays             | VP15-to-VP20 | Δ    |

Grid Reference: Ground Height: Horizontal Field of View: Vertical Field of View: Viewing Distance:

506358E 357964N 27.32m AOD 90° Camera Height:
Photography Date:
Photography Time:
Enlargement Factor:

Canon EOS 5D 50mm Fixed Focal Length approx. 96%

Springwell East

Springwell Solar Farm DOCUMENT:
PRELIMINARY ENVIRONMENTAL INFORMATION REPORT
TITLE:

VIEWPOINT 15: B1191 Western Edge of Scopwick

LANDSCAPE INSTITUTE TYPE 1 VISUALISATION: ANNOTATED VIEWPOINT PHOTOGRAPH