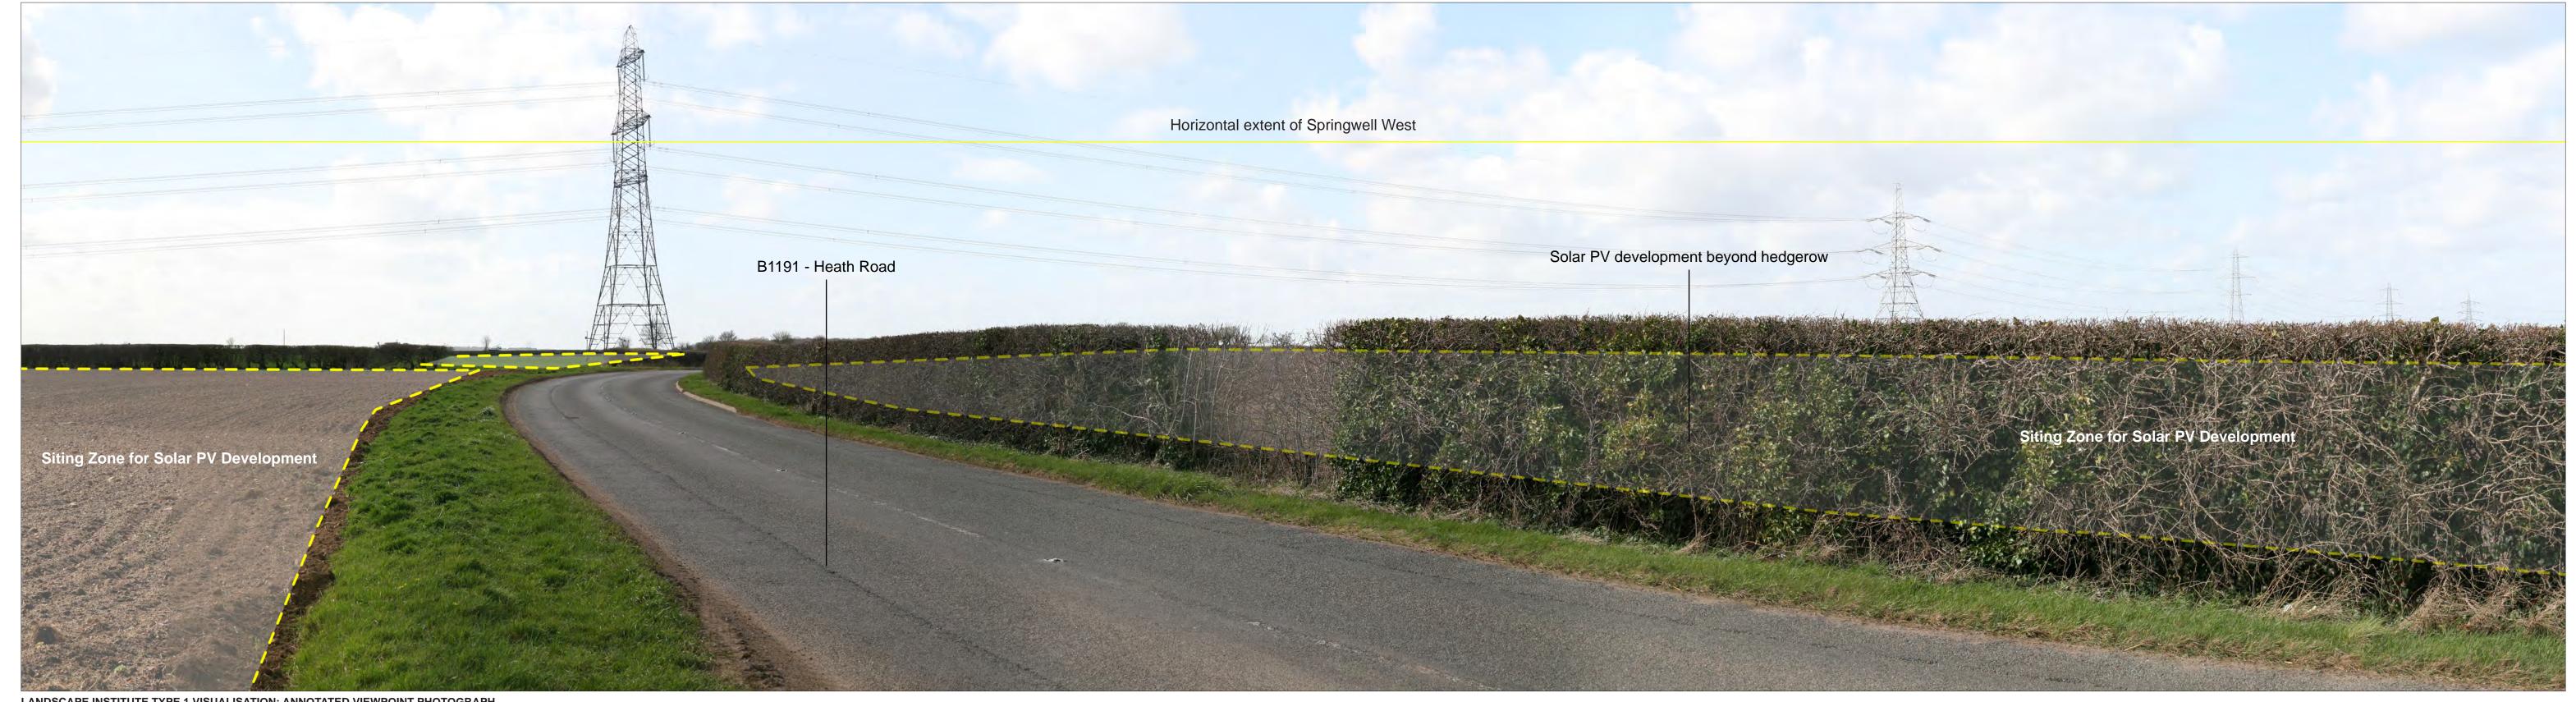

This visualisation is a cylindrical projection panorama; It provides landscape and visual context only.

This data has been output directly from the wireline model; It ignores screening effects of woodland and other intervening objects.

All directions given as bearings relative to Grid North (BNG).

Location map scale: 1:25,000.

Grid Reference: Ground Height: Horizontal Field of View: Vertical Field of View: Viewing Distance: 504123E 354238N 48.77m AOD 90° 24° 522mm

Camera:
Lens:
Camera Height:
Photography Date:
Photography Time:
Enlargement Factor:

Canon EOS 5D 50mm Fixed Focal Length 1.5m 24/02/2023 12:26 approx. 96%

Springwe Springwe Springwe Springwell Solar Farm

DOCUMENT:
PRELIMINARY ENVIRONMENTAL INFORMATION REPORT
TITLE:
VIEWPOINT 23b: Heath Road at Slate House Farm











LANDSCAPE INSTITUTE TYPE 1 VISUALISATION: ANNOTATED VIEWPOINT PHOTOGRAPH



503758E 353324N 74.27m AOD 90°

Camera: Lens: Camera Height: Photography Date: Photography Time: Enlargement Factor:

Canon EOS 5D 50mm Fixed Focal Length 1.5m 23/03/2023 12:32 approx. 96%

Springwell East

Springwell Solar Farm

DOCUMENT:
PRELIMINARY ENVIRONMENTAL INFORMATION REPORT
TITLE:

VIEWPOINT 24b: Bloxham Wood Nature Reserve Layby







Springwell Solar Farm

DOCUMENT:
PRELIMINARY ENVIRONMENTAL INFORMATION REPORT
TITLE: VIEWPOINT 24c: Bloxham Wood Nature Reserve Layby







504464E 353376N 57.72m AOD 90°

Canon EOS 5D 50mm Fixed Focal Length Camera: Lens: Camera Height: Photography Date: Photography Time: Enlargement Factor: 1.5m 23/03/2023 12:02 approx. 96%

Springwell East

Springwell Solar Farm

PRE