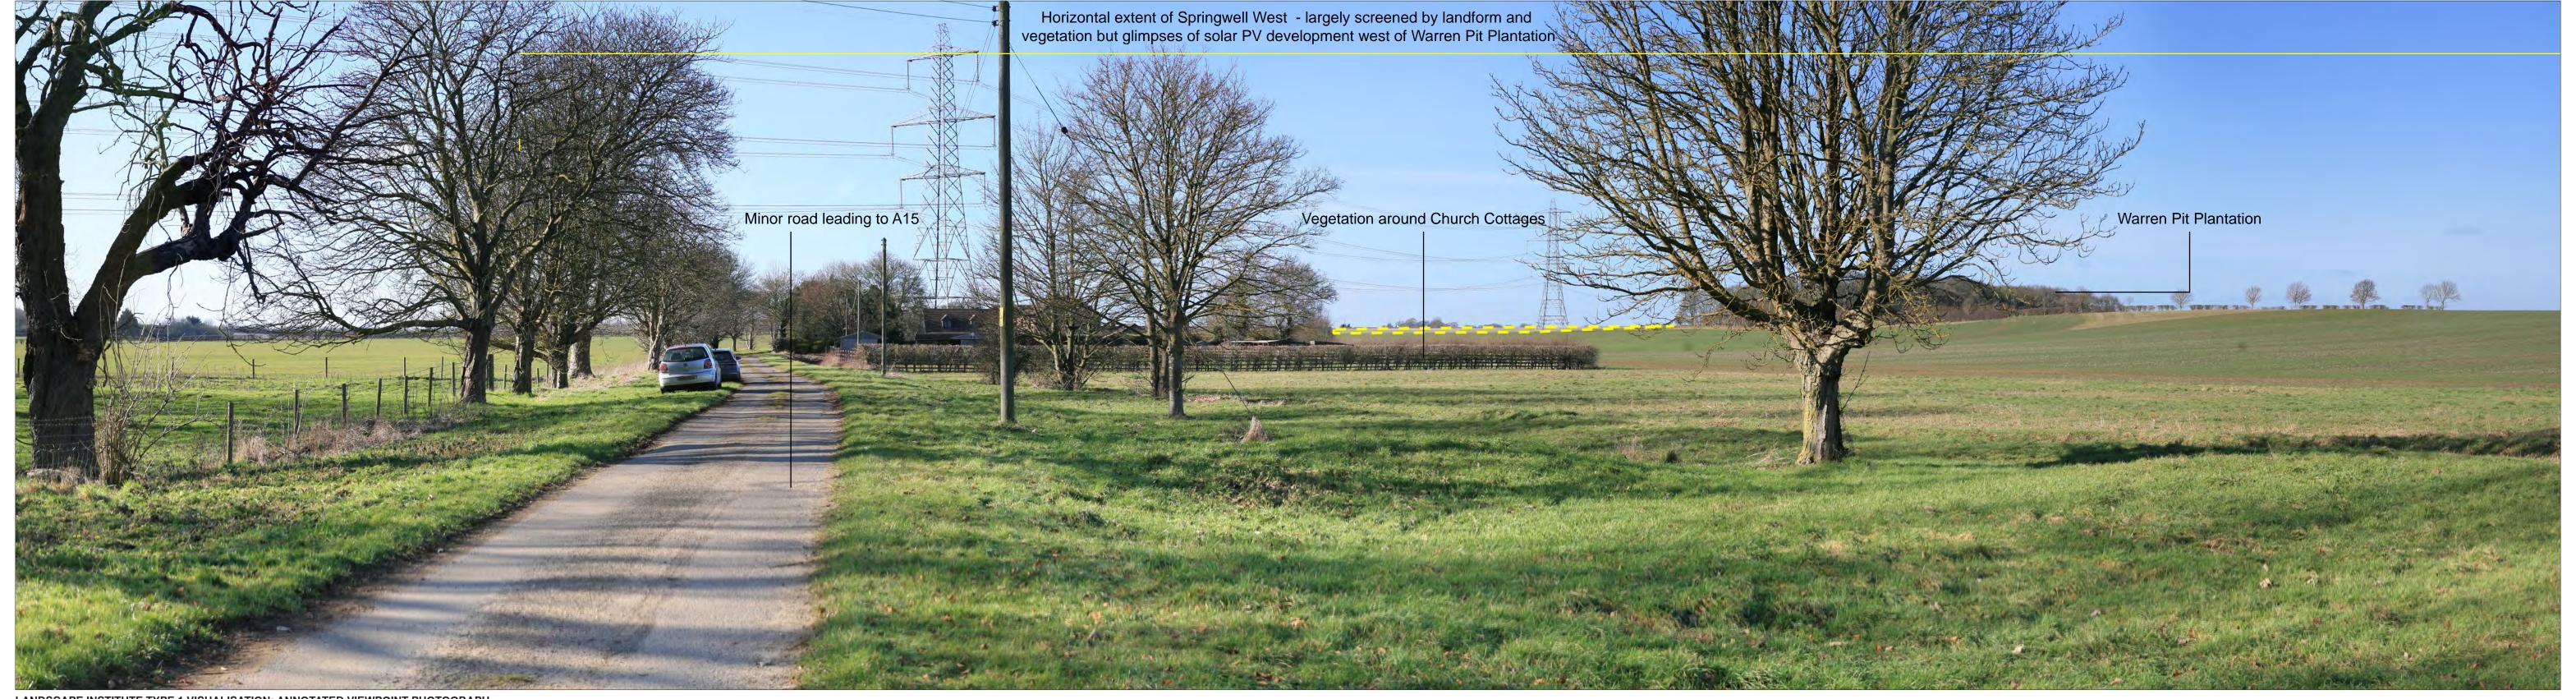

era Height: Photography Date: Photography Time: Enlargement Factor: 1.5m 23/03/2023 12:02 approx. 96%

Springwell East

Springwell Solar Farm

PRELIMINARY ENVIRONMENTAL INFORMATION REPORT TITLE:

VIEWPOINT 25a: AshL/11/1 in Long Plantation (on field boundary)





LANDSCAPE INSTITUTE TYPE 1 VISUALISATION: ANNOTATED VIEWPOINT PHOTOGRAPH



Grid Reference:

504464E 353376N 57.72m AOD 90° Ground Height:
Horizontal Field of View:
Vertical Field of View:
Viewing Distance:

Camera: Lens: Camera Height: Photography Date: Photography Time: Enlargement Factor:

Canon EOS 5D 50mm Fixed Focal Length 1.5m 23/03/2023 12:02 approx. 96%

Springwell East

Springwell Solar Farm

DOCUMENT:
PRELIMINARY ENVIRONMENTAL INFORMATION REPORT
TITLE: VIEWPOINT 25b: AshL/11/1 in Long Plantation (on field boundary)





LANDSCAPE INSTITUTE TYPE 1 VISUALISATION: ANNOTATED VIEWPOINT PHOTOGRAPH

| July 2023                 | EF           |  |  |
|---------------------------|--------------|--|--|
| Image Size<br>820 x 222mm | QA<br>DT     |  |  |
| Paper Size<br>840 x 297mm | Rev<br>-     |  |  |
| 0297-overlays             | VP21-to-VP38 |  |  |

504546E 352463N 53.96m AOD

Photography Date: Photography Time: Enlargement Factor:

Springwell Solar Farm

PRELIMINARY ENVIRONMENTAL INFORMATION REPORT

VIEWPOINT 26: Church Lane, north of All Staints' Church, Brauncewell





| Image Size<br>820 x 222mm | QA<br>DT      | The House of | <ol> <li>This visualisation is a cylindrical projection pariorama: it provides rarioscape and visual context only.</li> <li>This data has been output directly from the wireline mo