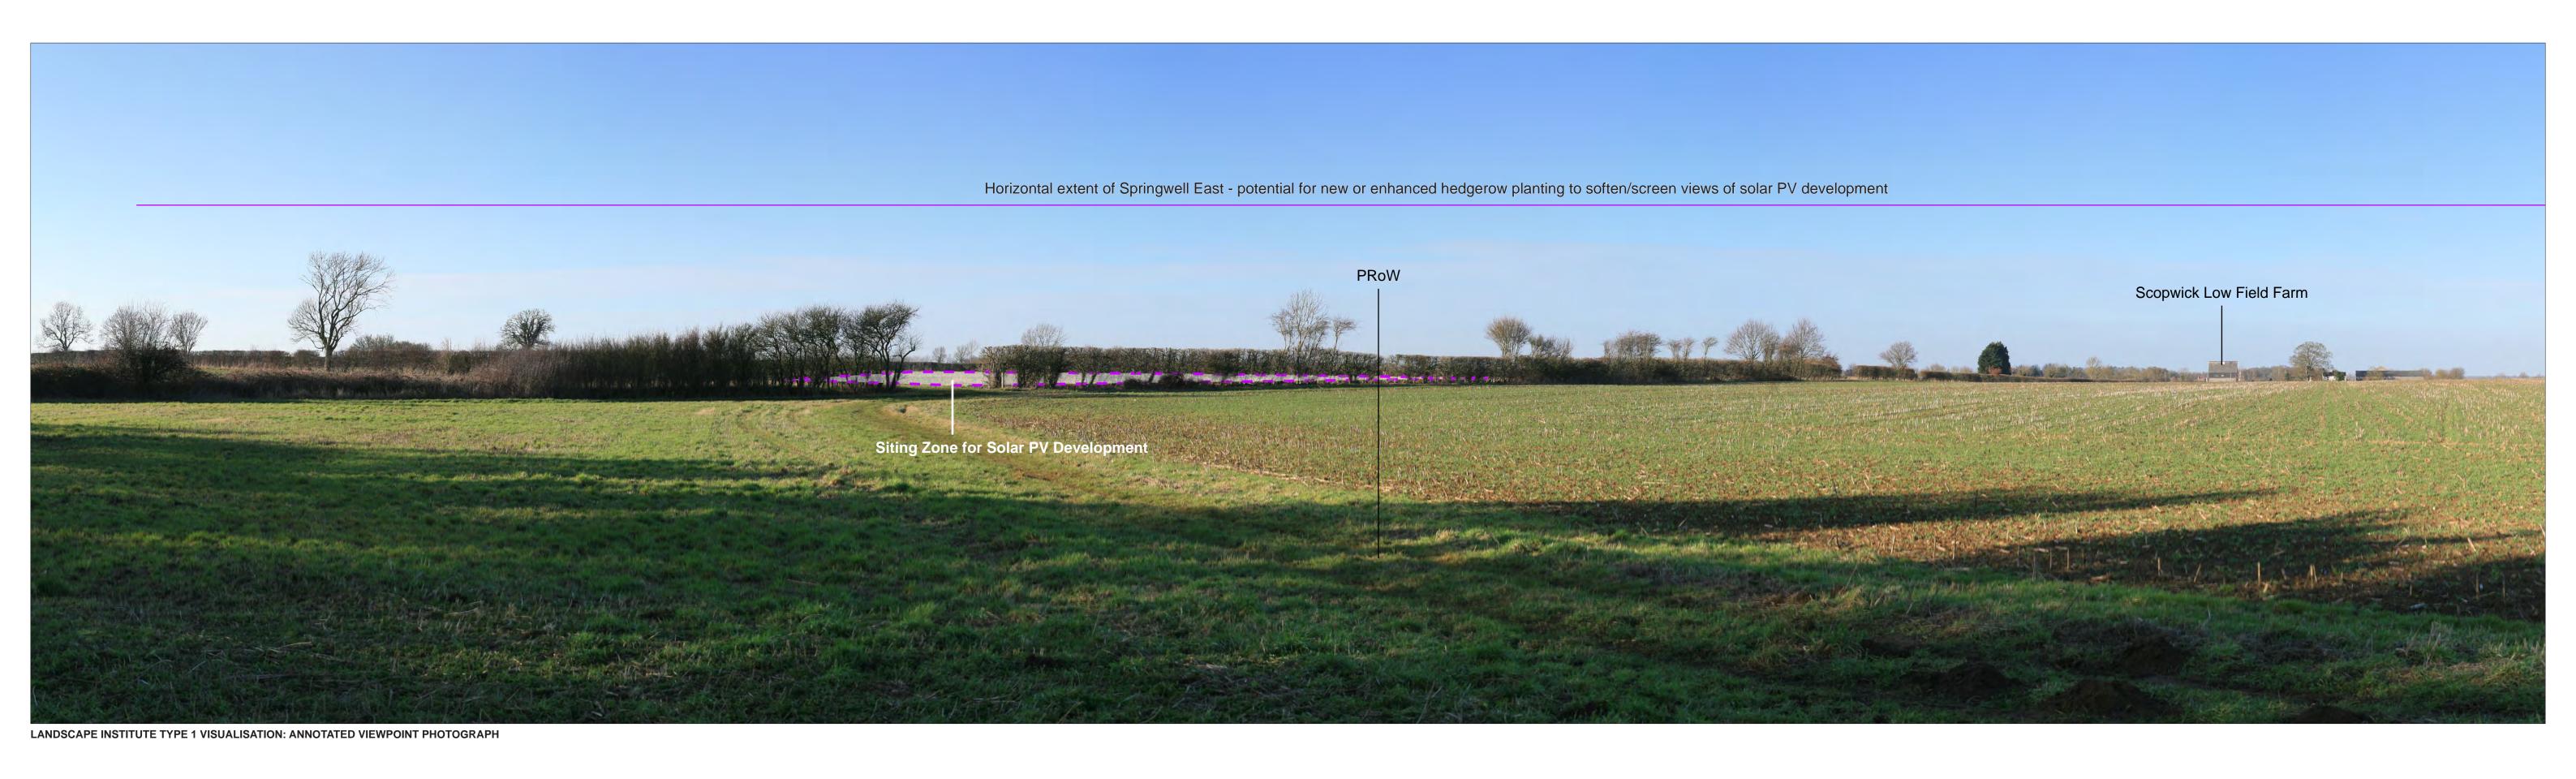

Springwell West
Springwell Centra
Springwell East

Springwell Solar Farm

DOCUMENT:
PRELIMINARY ENVIRONMENTAL INFORMATION REPORT
TITLE:
VIEWPOINT 2a: Jct of BLN/4/3, BLN/4/2 and BLN/738/1

Grid Reference: Ground Height:
Horizontal Field of View:
Vertical Field of View:
Viewing Distance: