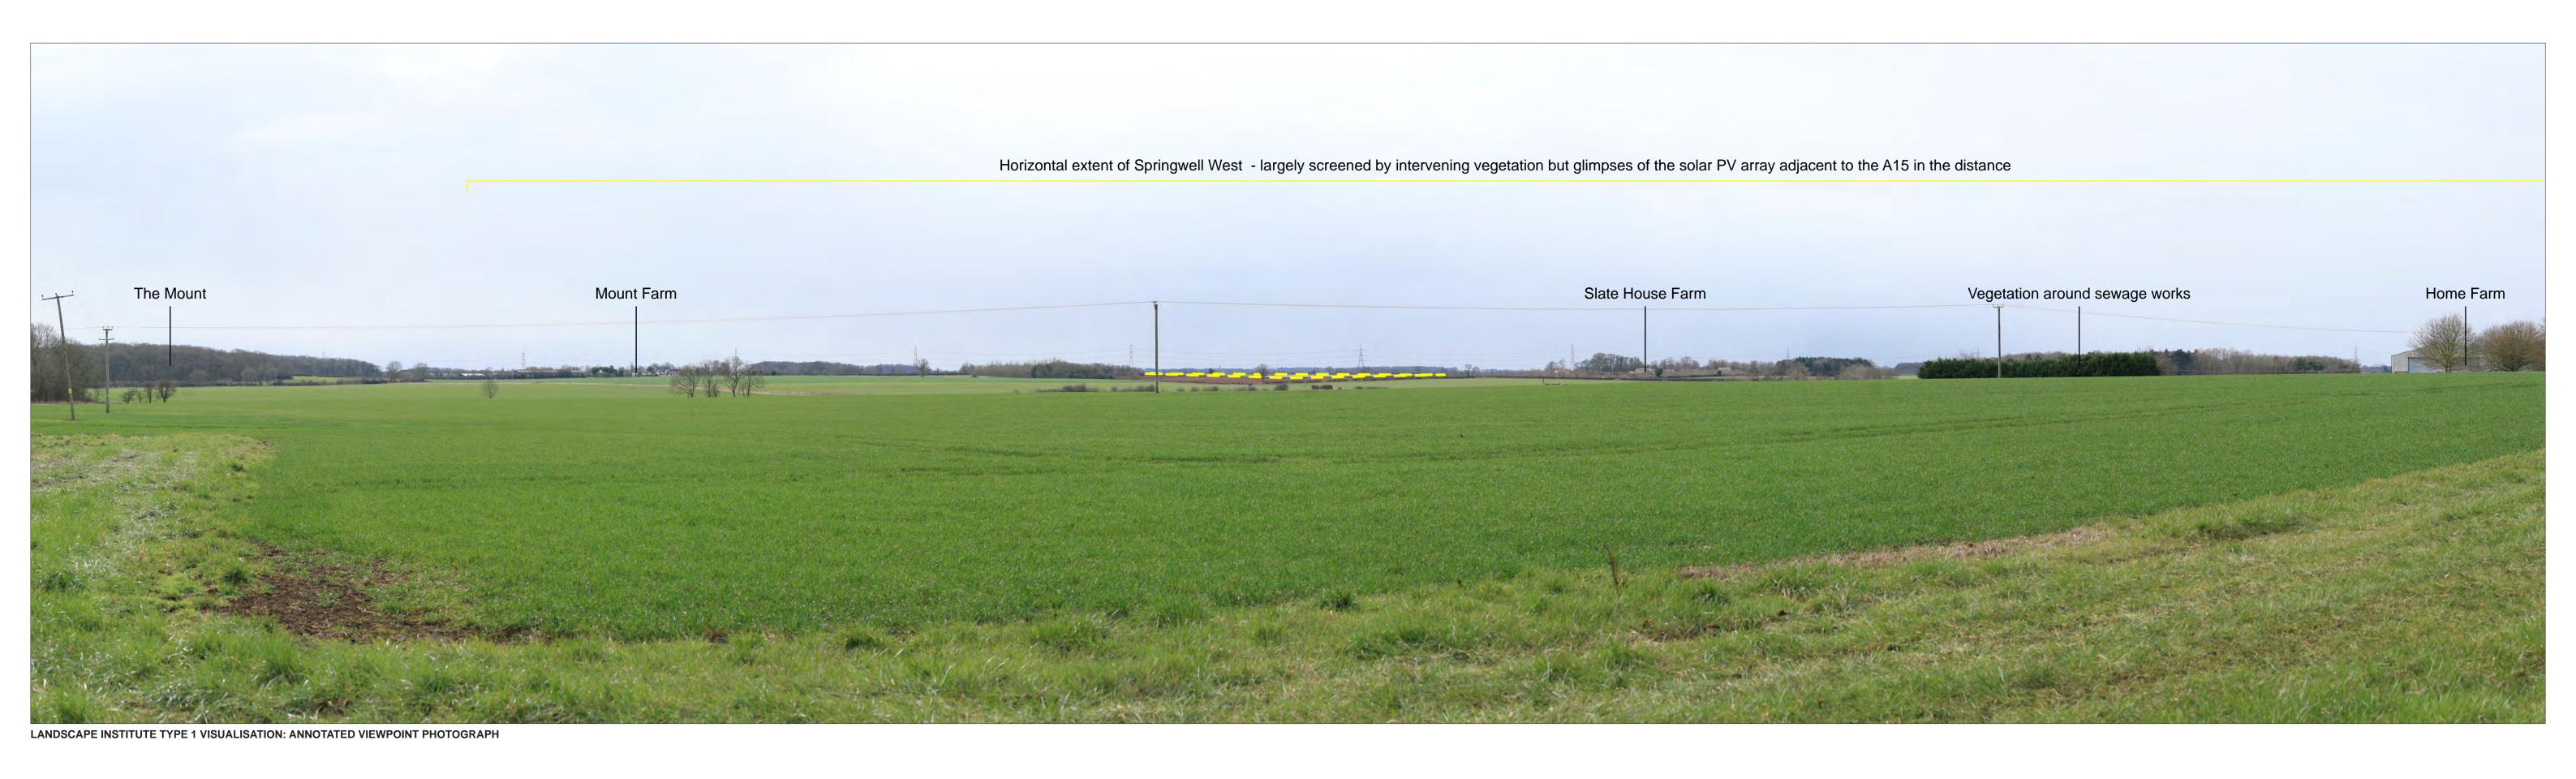

Canon EOS 5D 50mm Fixed Focal Let 1.5m a: 15/02/2023 a: 11:52 Springwell West
Springwell Central
Springwell East

Springwell Solar Farm

DOCUMENT:
PRELIMINARY ENVIRONMENTAL INFORMATION REPORT
TITLE:
VIEWPOINT 3a: Jct of Scop/738/1 and Scop/8/1