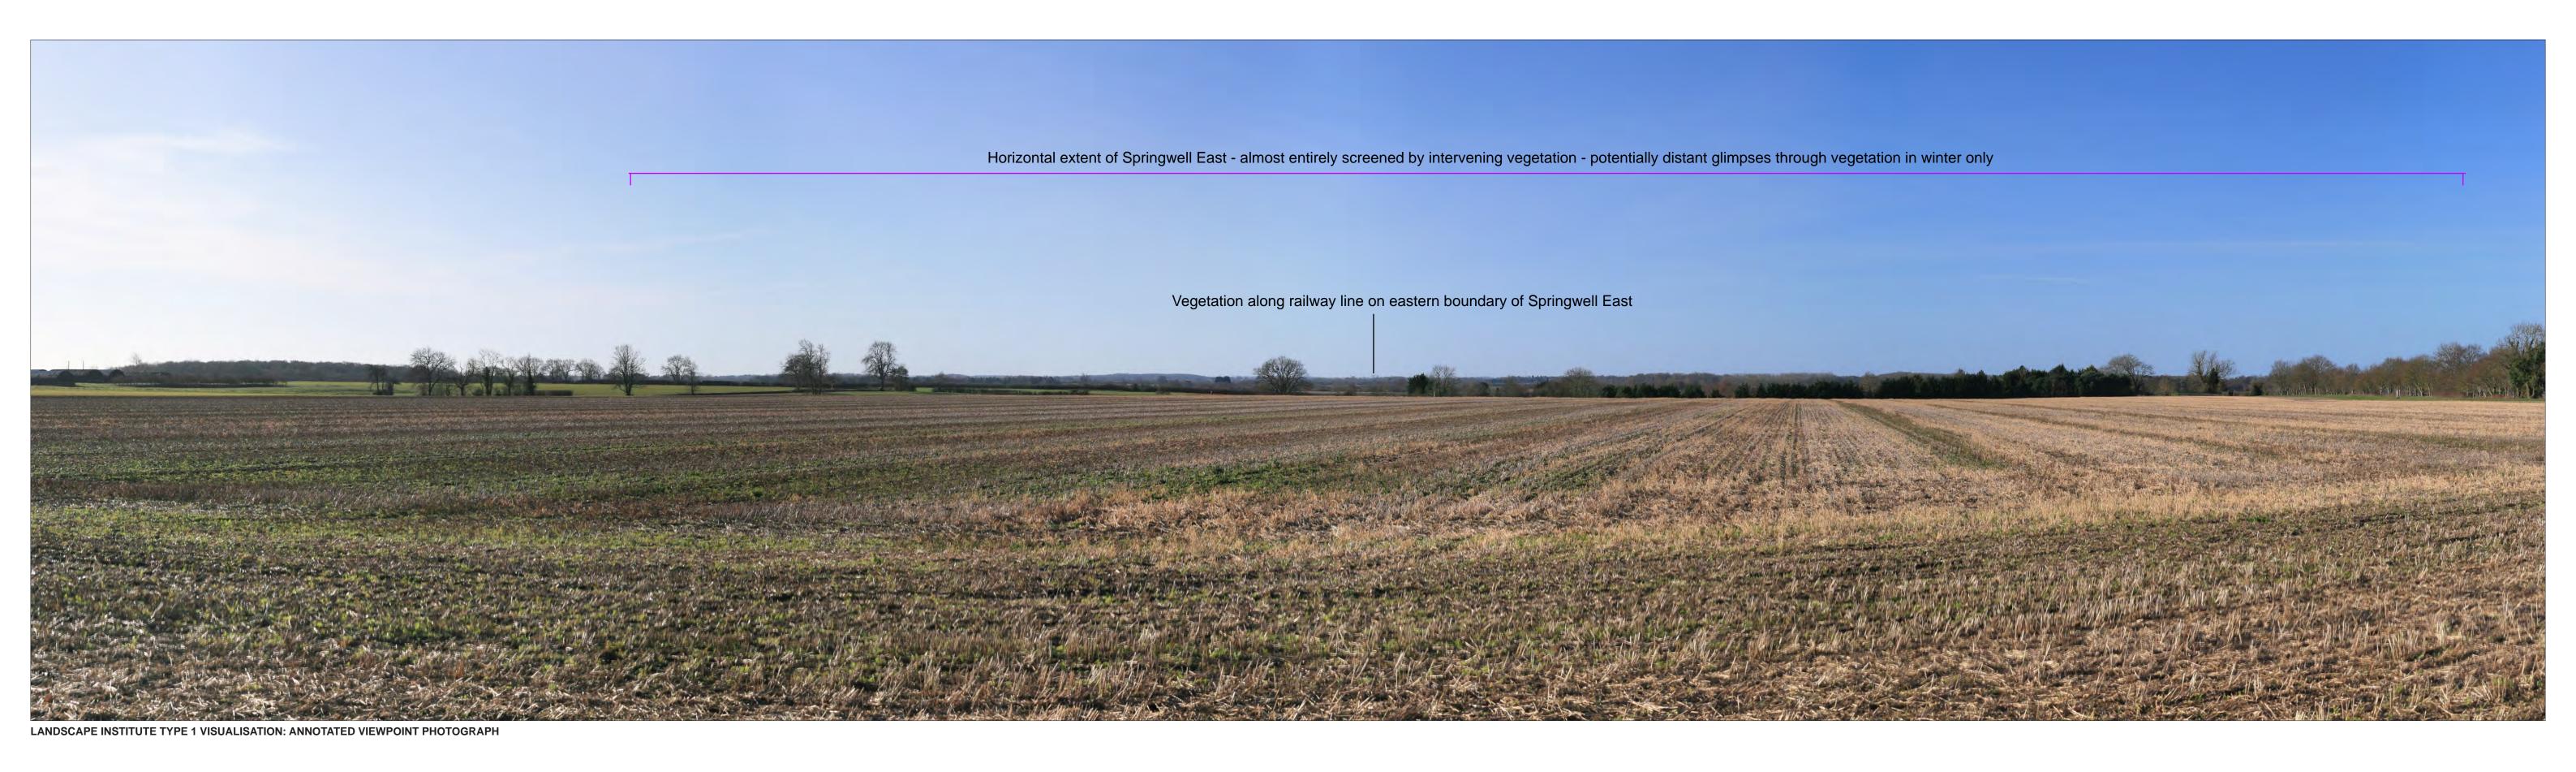

Springwell Solar Farm

DOCUMENT:
PRELIMINARY ENVIRONMENTAL INFORMATION REPORT
TITLE:

VIEWPOINT 1: B1189 Moor Lane, Blankney

LANDSCAPE INSTITUTE TYPE 1 VISUALISATION: ANNOTATED VIEWPOINT PHOTOGRAPH

0297-overlays\_VP01-to-VP14

This visualisation is a cylindrical projection panorama; It provides landscape and visual context only.
 This data has been output directly from the wireline model: It ignores screening effects of woodland and other intervening objects.
 All directions given as bearings relative to Grid North (BNG).