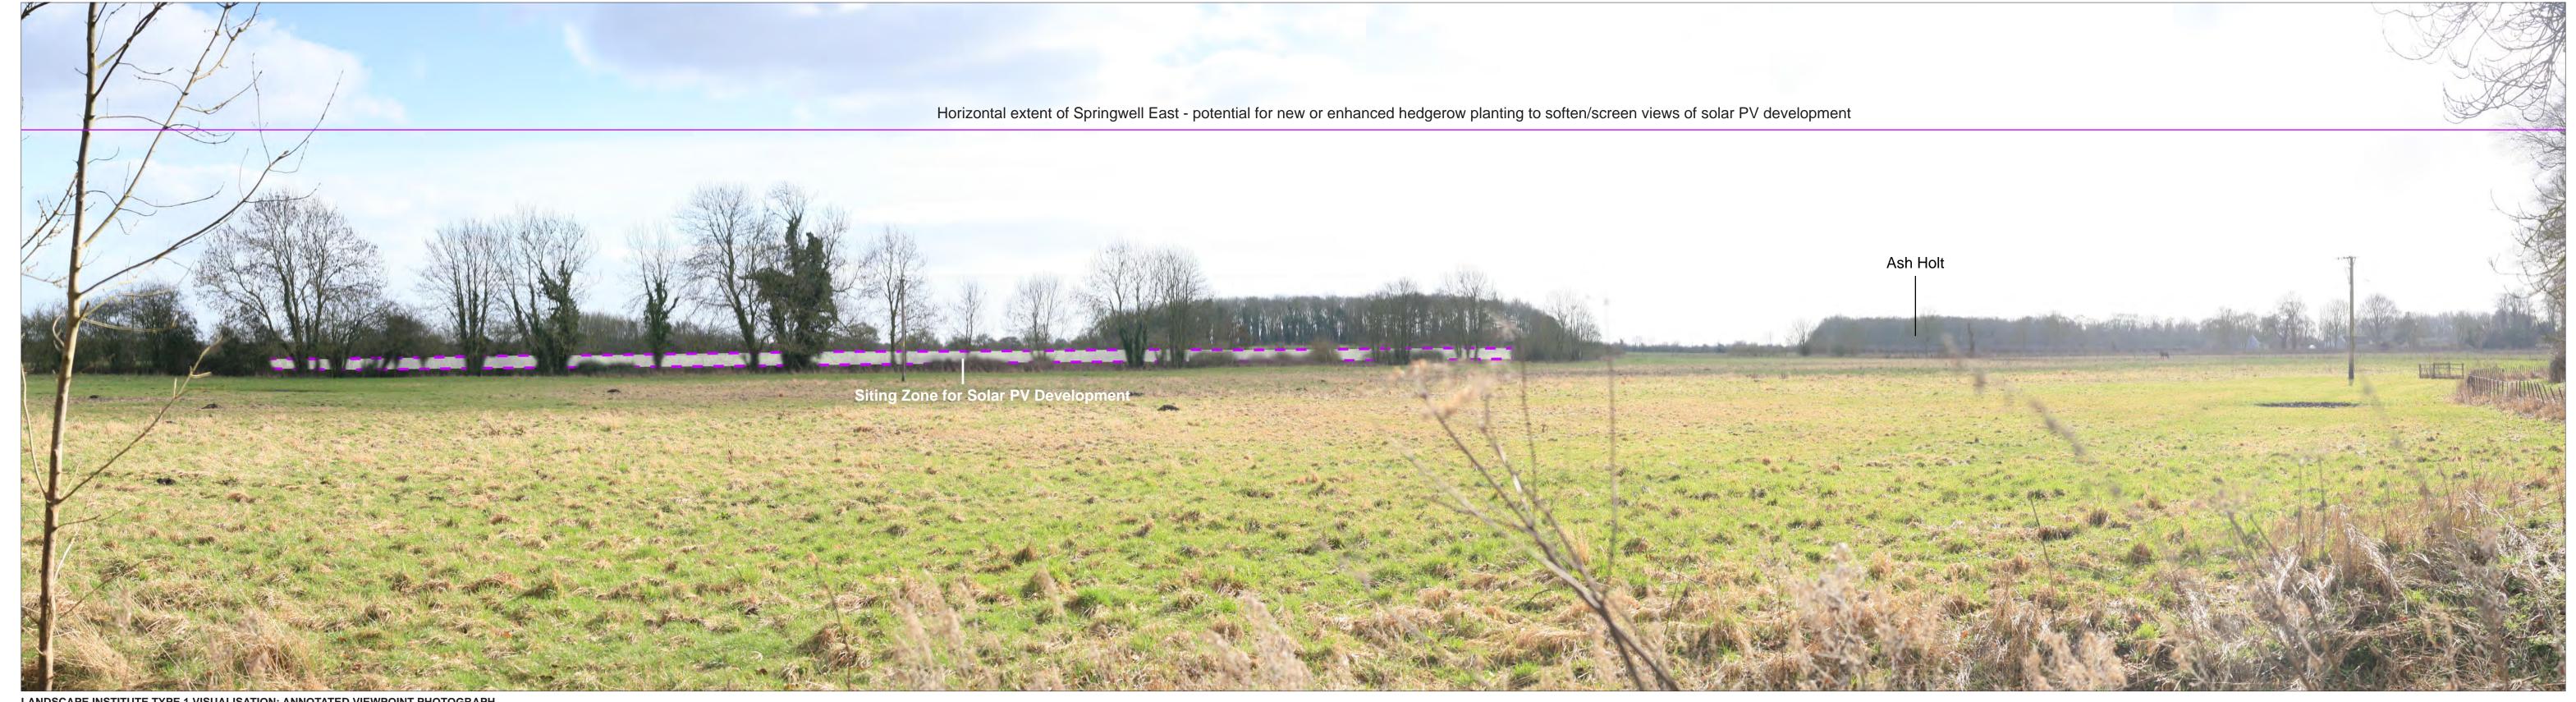

Springwell Central

Springwell Solar Farm

DOCUMENT:
PRELIMINARY ENVIRONMENTAL INFORMATION REPORT
TITLE:

VIEWPOINT 13: Blankney Stepping Out Car Park Picnic Area

LANDSCAPE INSTITUTE TYPE 1 VISUALISATION: ANNOTATED VIEWPOINT PHOTOGRAPH

| Date<br>July 2023         | By<br>EF      | 1                                                                                                                                                                                                                                                                                                                                                                                                                                                                                                                                                                                                                                                                                                                                                                                                                                                                                                                                                                                                                                                                                                                                                                                                                                                                                                                                                                                                                                                                                                                                                                                                                                                                                                                                                                                                                                                                                                                                                                                                                                                                                                                              |
|---------------------------|---------------|--------------------------------------------------------------------------------------------------------------------------------------------------------------------------------------------------------------------------------------------------------------------------------------------------------------------------------------------------------------------------------------------------------------------------------------------------------------------------------------------------------------------------------------------------------------------------------------------------------------------------------------------------------------------------------------------------------------------------------------------------------------------------------------------------------------------------------------------------------------------------------------------------------------------------------------------------------------------------------------------------------------------------------------------------------------------------------------------------------------------------------------------------------------------------------------------------------------------------------------------------------------------------------------------------------------------------------------------------------------------------------------------------------------------------------------------------------------------------------------------------------------------------------------------------------------------------------------------------------------------------------------------------------------------------------------------------------------------------------------------------------------------------------------------------------------------------------------------------------------------------------------------------------------------------------------------------------------------------------------------------------------------------------------------------------------------------------------------------------------------------------|
| Image Size<br>820 x 222mm | QA<br>DT      | The Contract of the Contract o |
| Paper Size<br>840 x 297mm | Rev<br>-      | 20%                                                                                                                                                                                                                                                                                                                                                                                                                                                                                                                                                                                                                                                                                                                                                                                                                                                                                                                                                                                                                                                                                                                                                                                                                                                                                                                                                                                                                                                                                                                                                                                                                                                                                                                                                                                                                                                                                                                                                                                                                                                                                                                            |
| 0297-overlays_            | _VP01-to-VP14 |                                                                                                                                                                                                                                                                                                                                                                                                                                                                                                                                                                                                                                                                                                                                                                                                                                                                                                                                                                                                                                                                                                                                                                                                                                                                                                                                                                                                                                                                                                                                                                                                                                                                                                                                                                                                                                                                                                                                                                                                                                                                                                                                |

Grid Reference: Ground Height:
Horizontal Field of View:
Vertical Field of View:
Viewing Distance: 508370E 360628N 51.35m AOD 90°

Camera: Lens: Camera Height: Photography Date: Photography Time: Enlargement Factor: