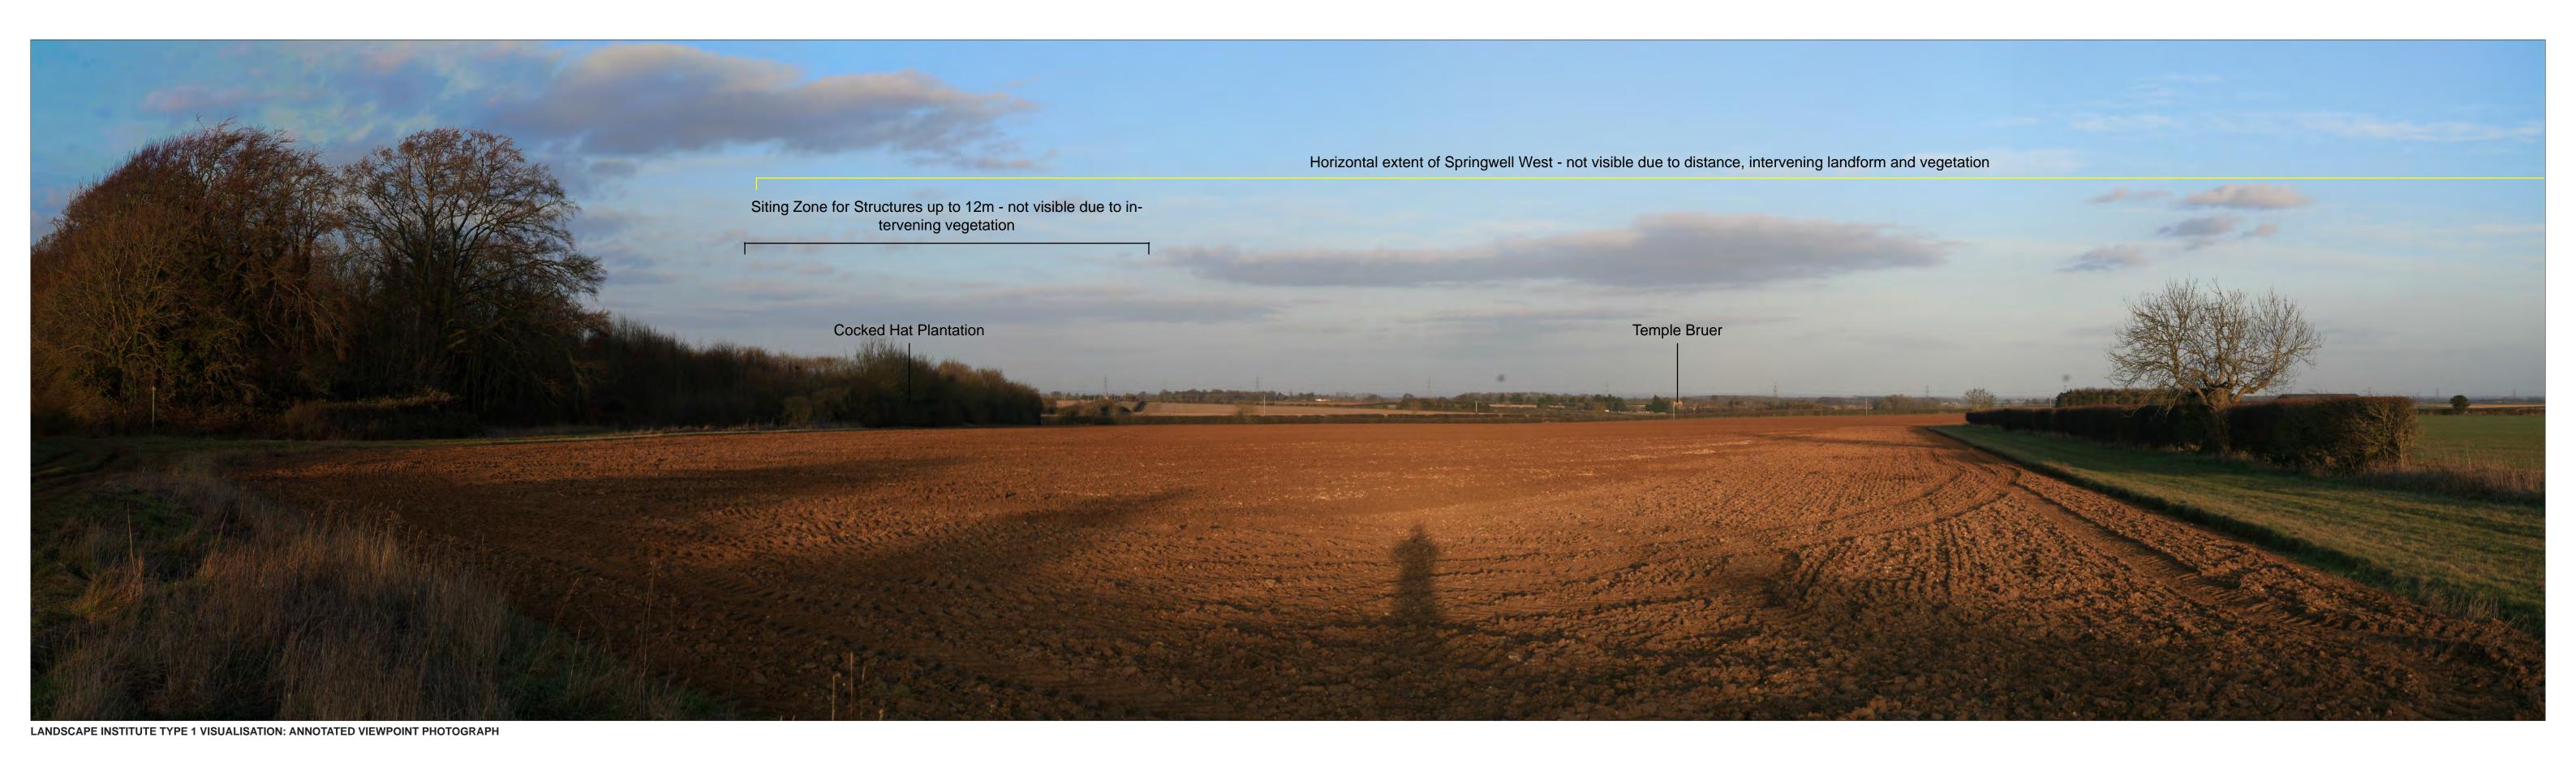

model; It ignores screening effects of woodland and other intervening objects.

All directions given as bearings relative to Grid North (BNG).

Contains Ordnance Survey data © Crown copyright and database right 20:
© Crown copyright. All rights reserved. 2023 Licence number 100020565.

Grid Reference:
Ground Height:
Horizontal Field of View:
Vertical Field of View:
Viewing Distance:

501437E 353626N 21.73m AOD 90° 24° 522mm Camera: Lens: Camera Height: Photography Date: Photography Time: Enlargement Factor:

Canon EOS 5D
50mm Fixed Focal Length
ght: 1.5m
Date: 10/02/2023
Time: 11:18
Factor: approx. 96%

Springwell West
Springwell Central
Springwell East

Springwell Solar Farm

DOCUMENT:
PRELIMINARY ENVIRONMENTAL INFORMATION REPORT
TITLE:

VIEWPOINT 32: Temple Road east of Temple Bruer





| Date<br>July 2023         | By<br>EF      | TEMPLE Temple Boat Temple Boar TEMPLE HIG      | Notes:                                                |
|---------------------------|---------------|------------------------------------------------|-------------------------------------------------------|
| Image Size<br>820 x 222mm | QA<br>DT      | Welbourn Health S. Contact Ma. Numerous D. 5-3 | This vi     This do other i     All dire     Location |
| Paper Size<br>840 x 297mm | Rev<br>-      |                                                | ,                                                     |
| 0297-overlays_            | _VP21-to-VP38 |                                                | Contains ( © Crown o                                  |

This visualisation is a cylindrical projec