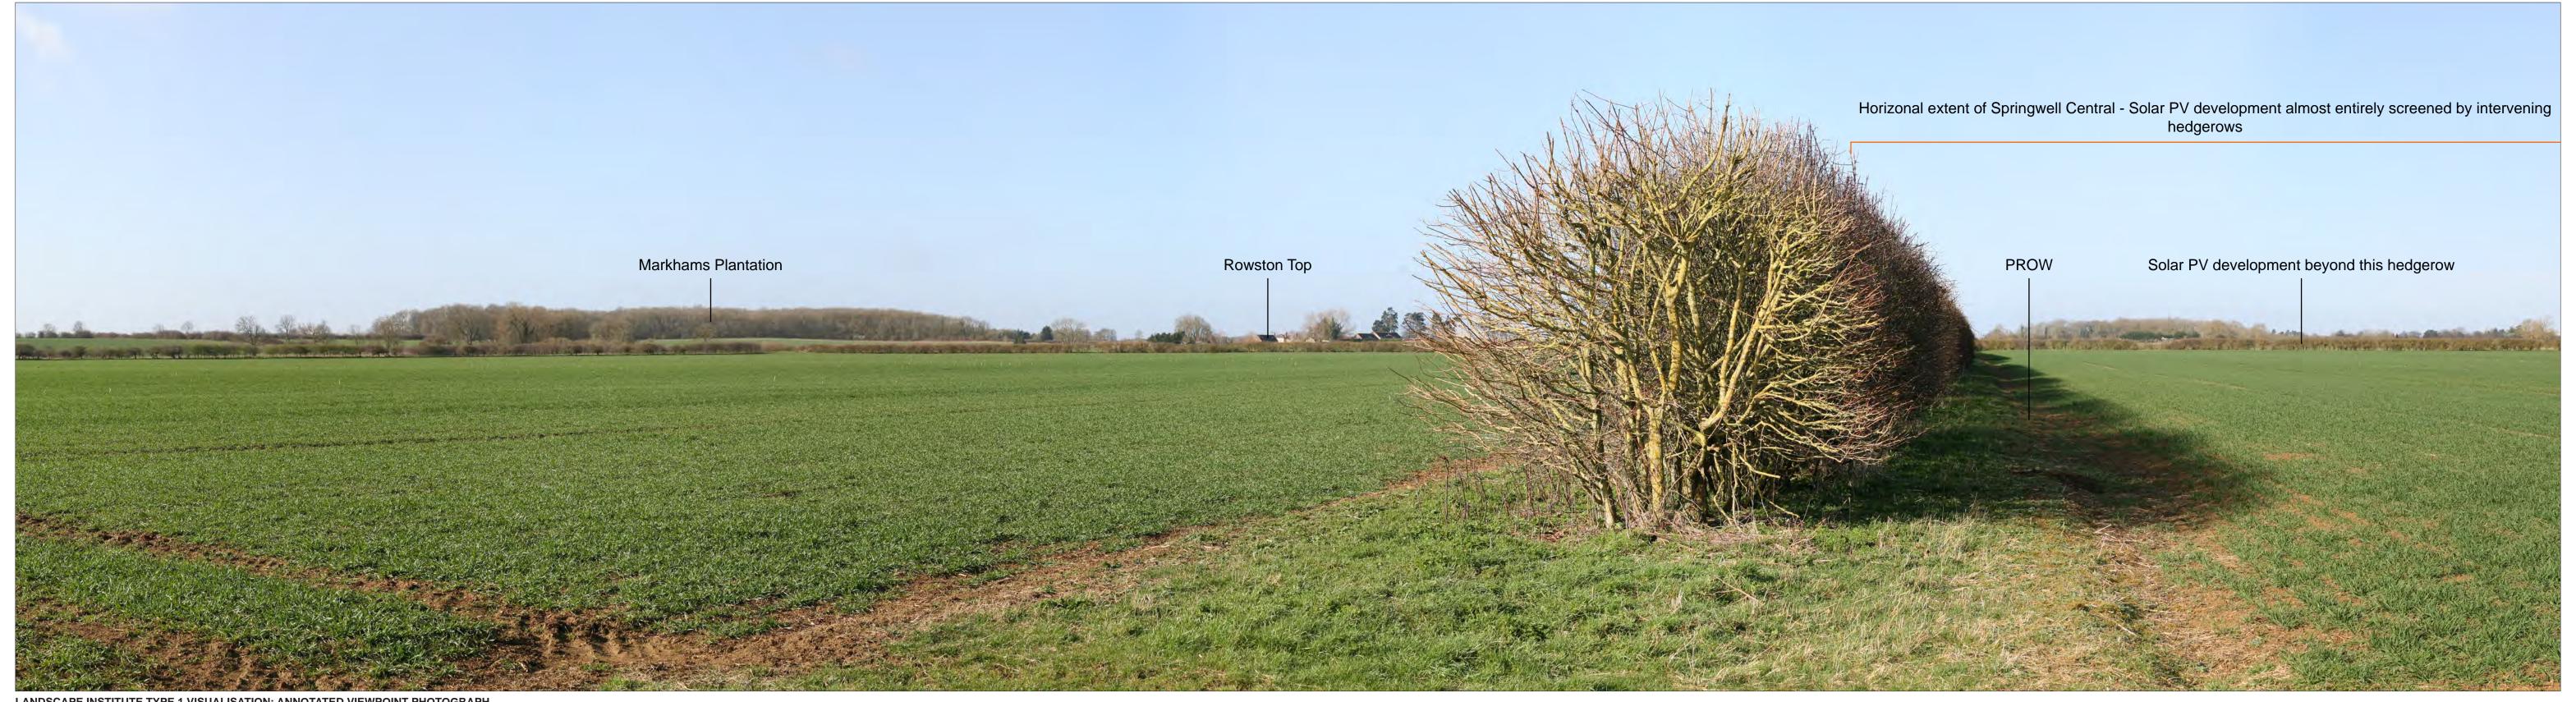

Canon EOS 5D 50mm Fixed Focal Let 1.5m a: 15/02/2023 a: 11:52 Springwell West
Springwell Central
Springwell East

Springwell Solar Farm

DOCUMENT:
PRELIMINARY ENVIRONMENTAL INFORMATION REPORT
TITLE:
VIEWPOINT 3a: Jct of Scop/738/1 and Scop/8/1