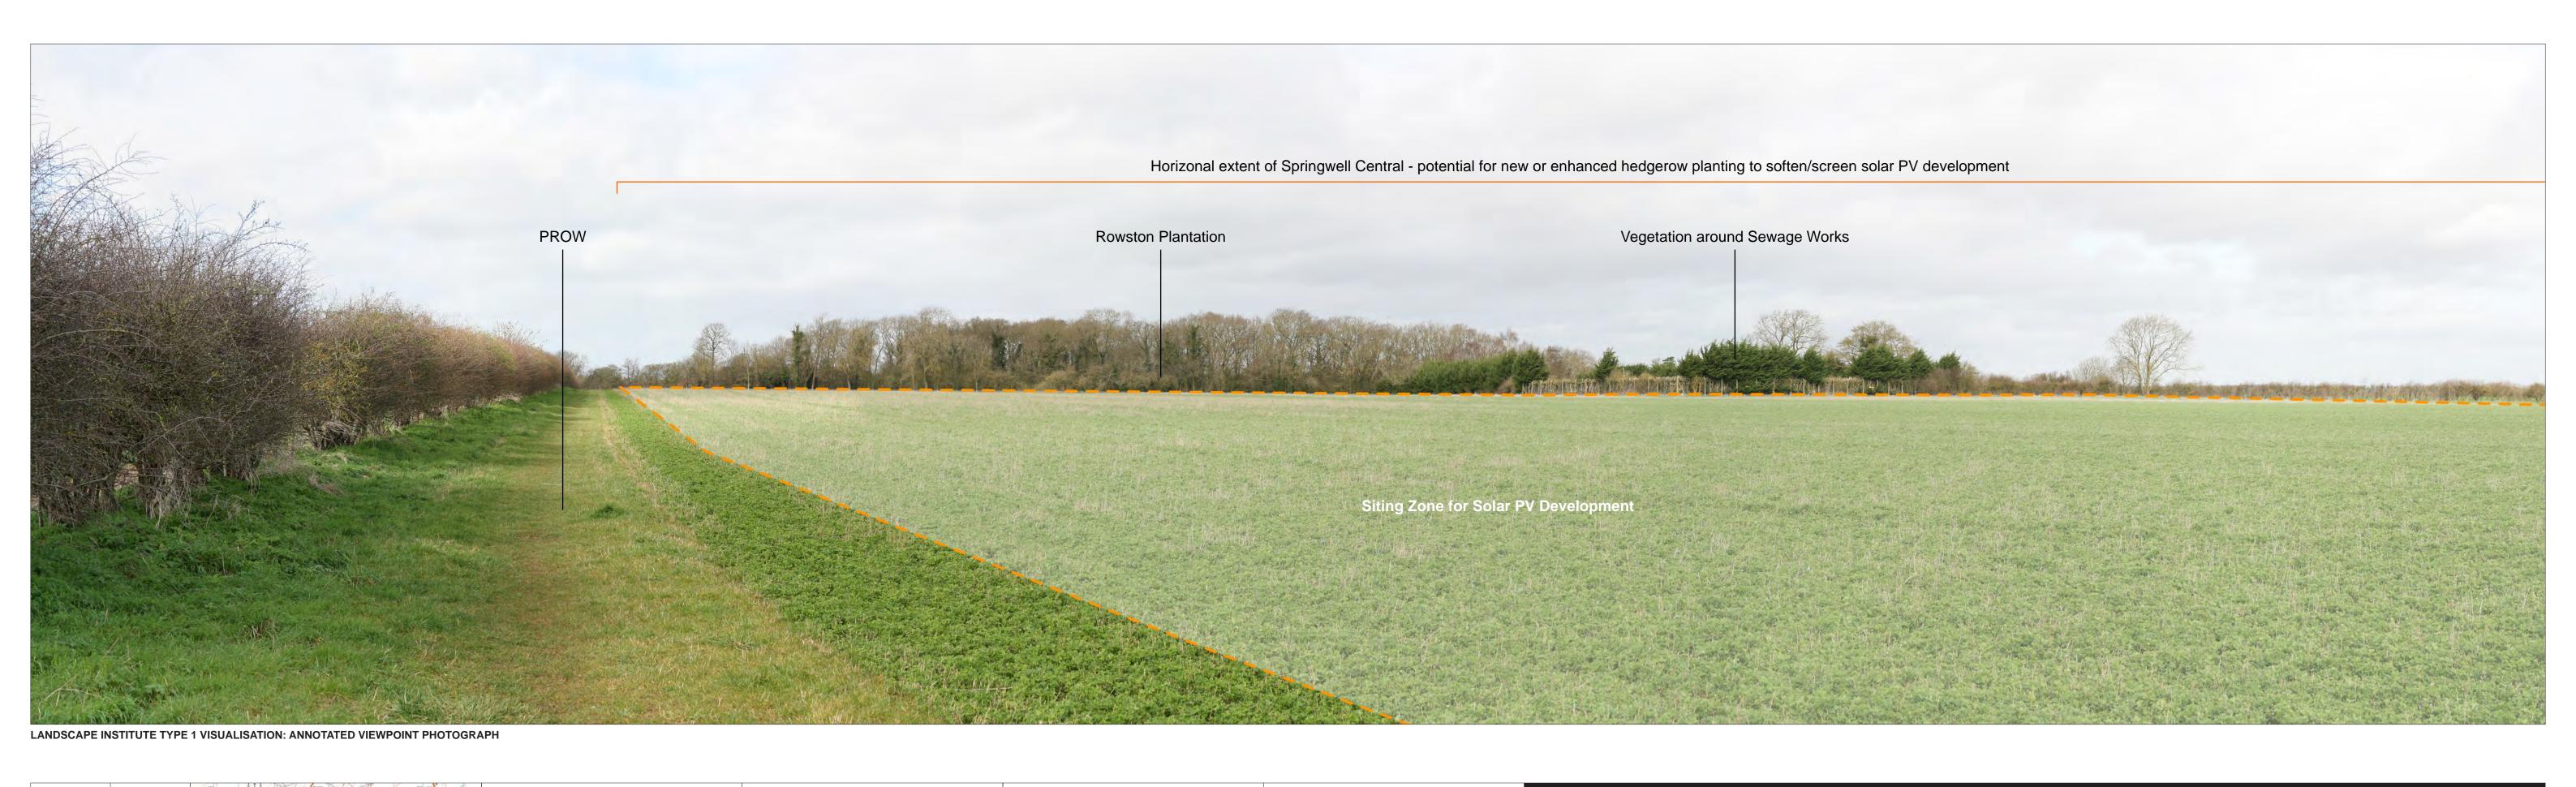

Springwell Solar Farm

DOCUMENT:
PRELIMINARY ENVIRONMENTAL INFORMATION REPORT
TITLE:

VIEWPOINT 1: B1189 Moor Lane, Blankney

LANDSCAPE INSTITUTE TYPE 1 VISUALISATION: ANNOTATED VIEWPOINT PHOTOGRAPH

0297-overlays\_VP01-to-VP14