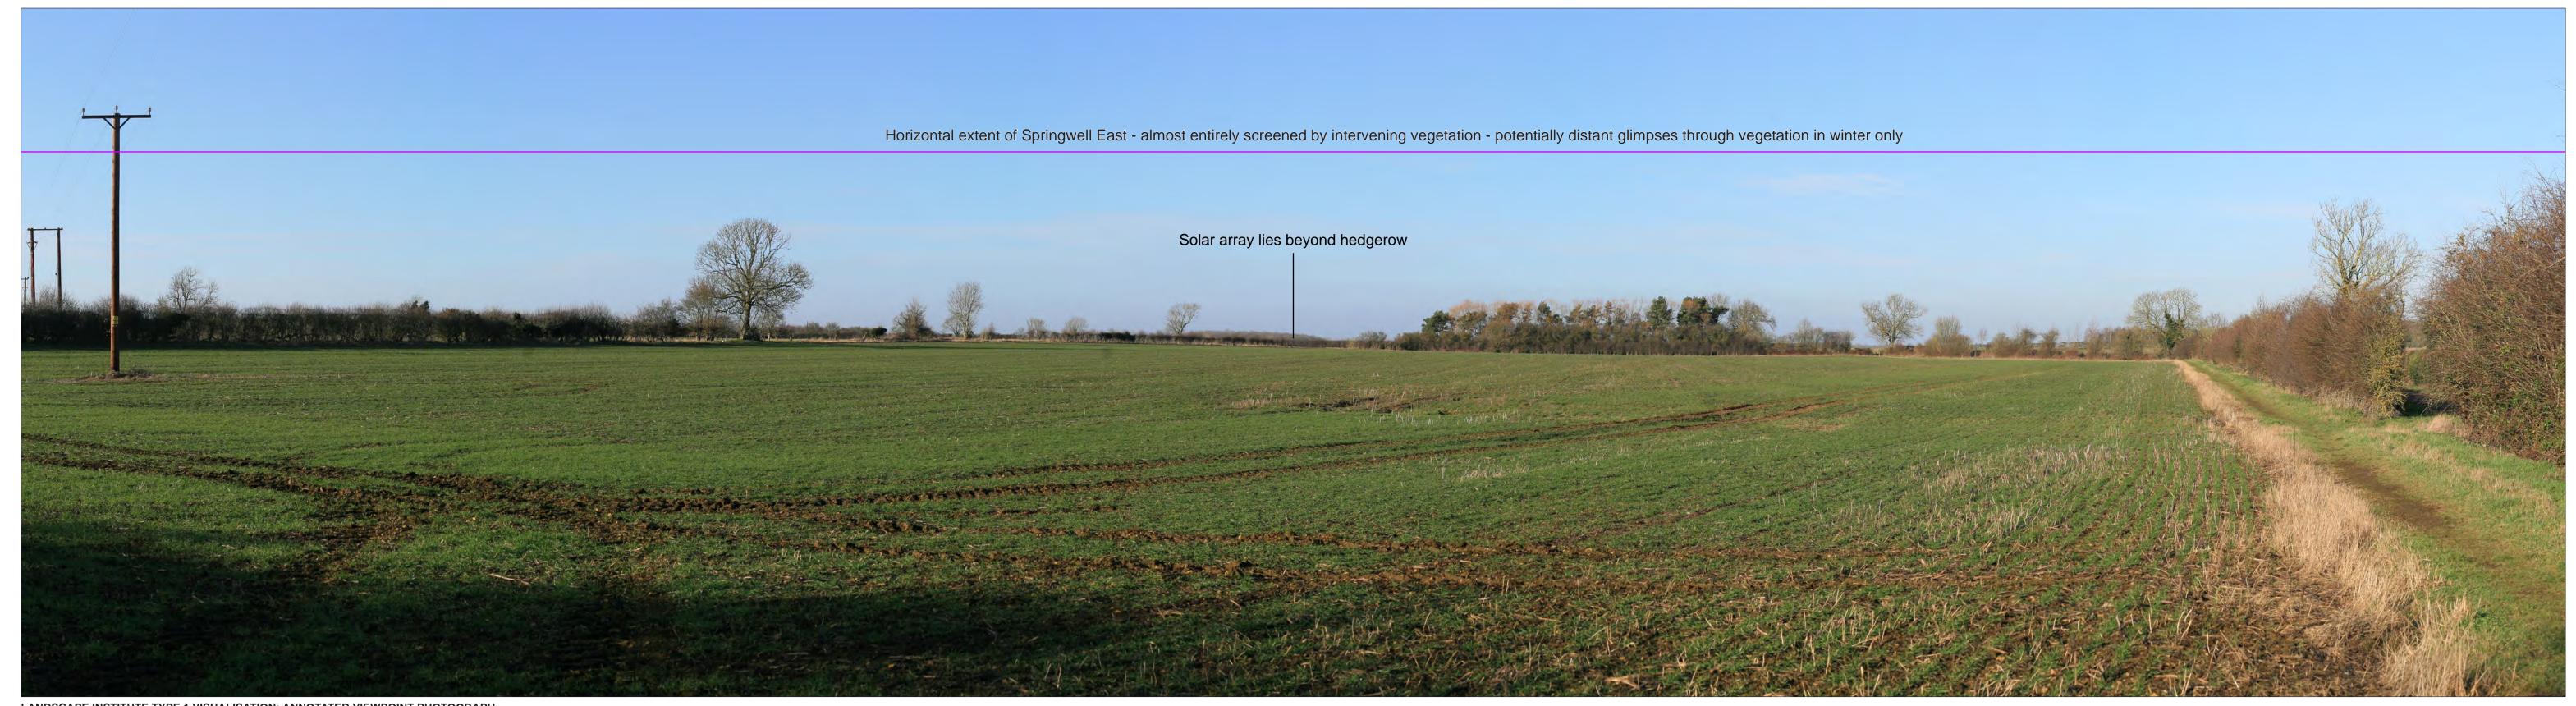

DOCUMENT:
PRELIMINARY ENVIRONMENTAL INFORMATION REPORT
TITLE:

VIEWPOINT 2c: Jct of BLN/4/3, BLN/4/2 and BLN/738/1

Date By July 2023 EF

1) This visualisation
2) This data has be other intervening
3) All directions giv
4) Location map sc