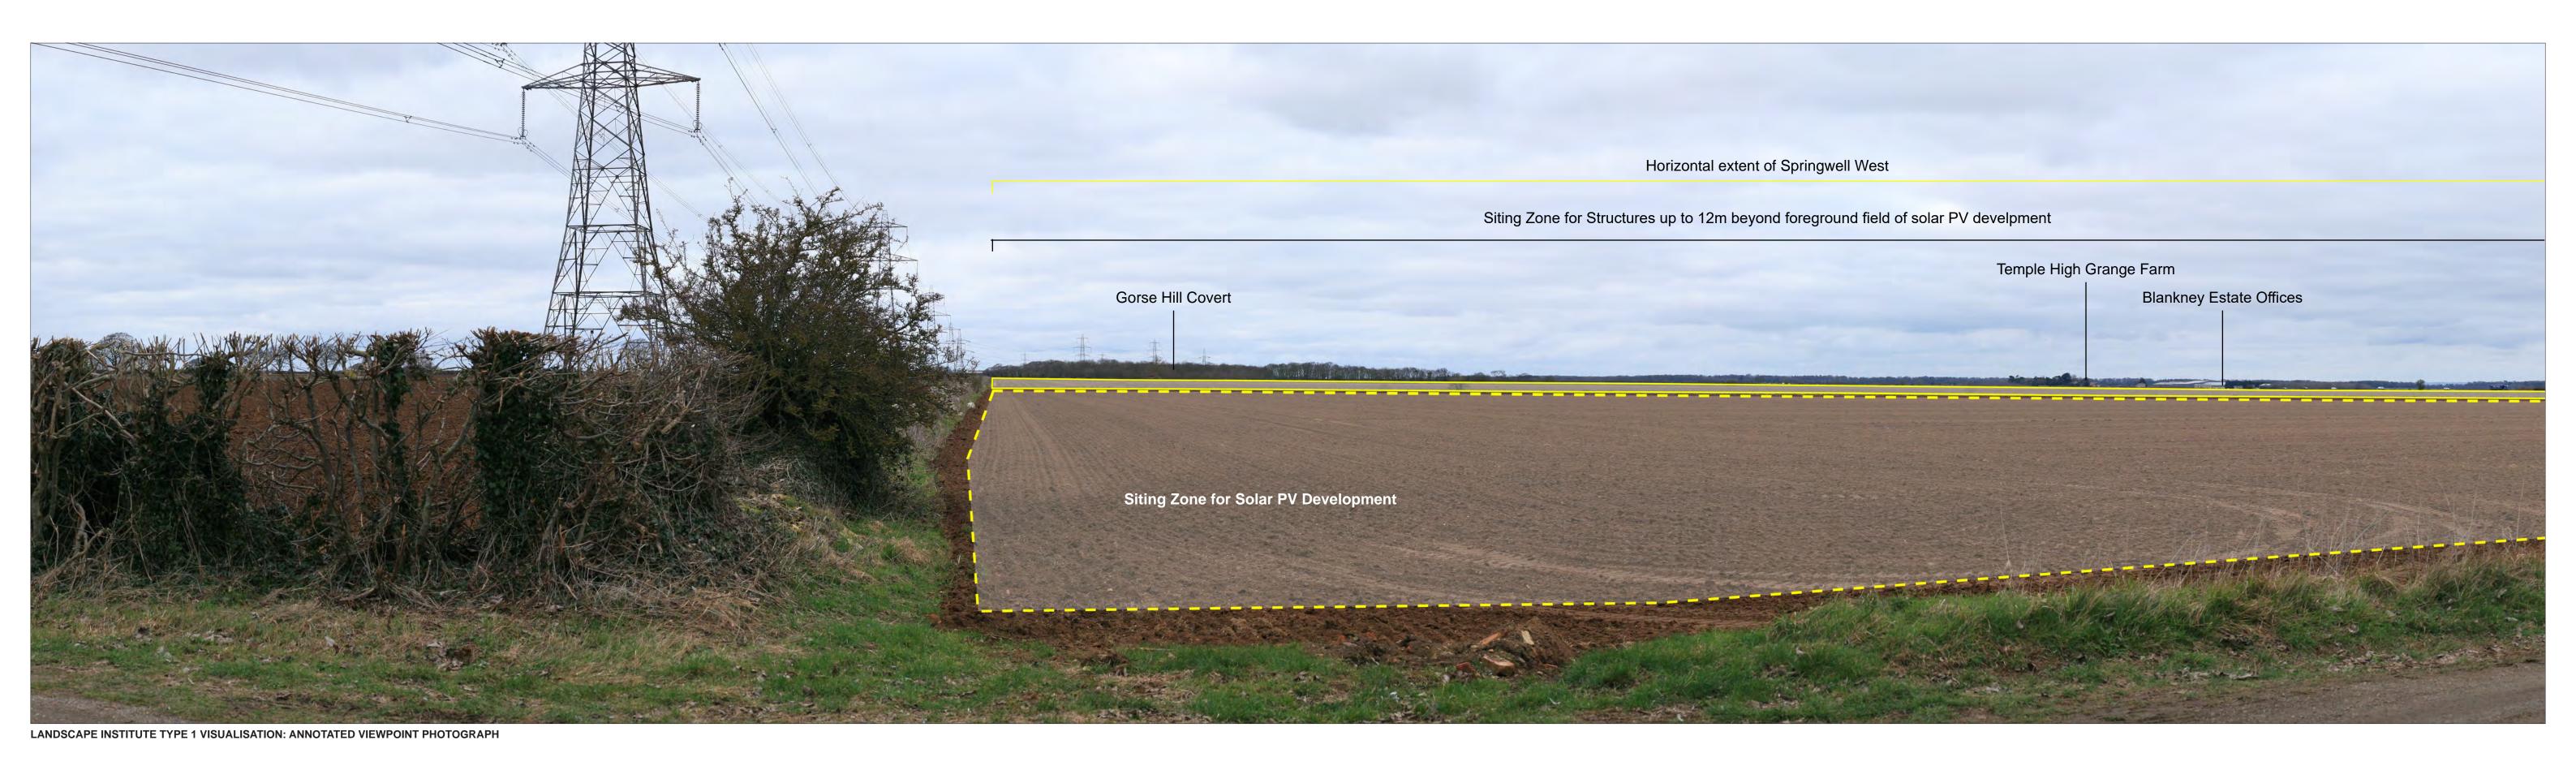

This visualisation is a cylindrical projection panorama; It provides landscape and visual context only.
 This data has been output directly from the wireline model: It ignores screening effects of woodland and other intervening objects.
 All directions given as bearings relative to Grid North (BNG).

Canon EOS 5D 50mm Fixed Focal Let 1.5m a: 15/02/2023 a: 11:52 Springwell West
Springwell Central
Springwell East

Springwell Solar Farm

DOCUMENT:
PRELIMINARY ENVIRONMENTAL INFORMATION REPORT
TITLE:
VIEWPOINT 3a: Jct of Scop/738/1 and Scop/8/1