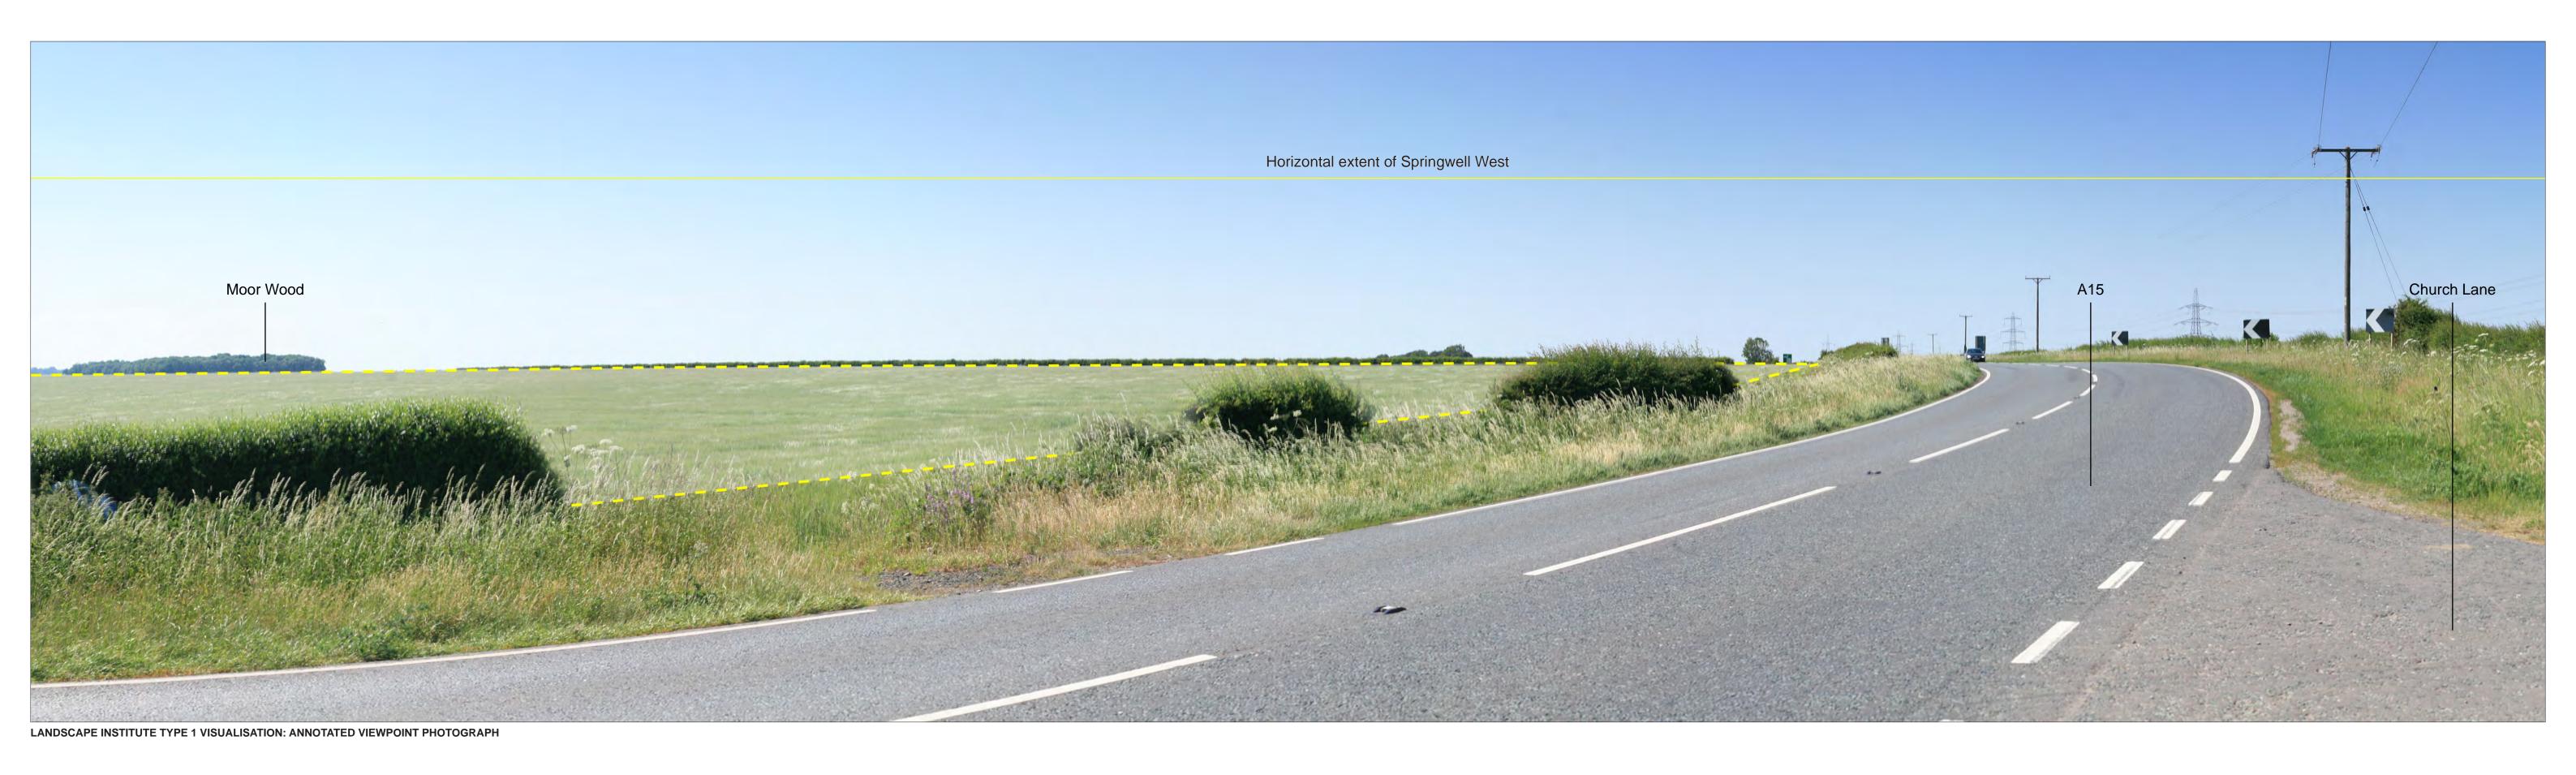

DOCUMENT:
PRELIMINARY ENVIRONMENTAL INFORMATION REPORT
TITLE:

VIEWPOINT 2c: Jct of BLN/4/3, BLN/4/2 and BLN/738/1

Date By July 2023 EF

1) This visualisation
2) This data has be other intervening
3) All directions giv
4) Location map sc

This visualisation is a cylindrical projection panorama; It provides landscape and visual context only.
 This data has been output directly from the wireline model: It ignores screening effects of woodland and other intervening objects.
 All directions given as bearings relative to Grid North (BNG).