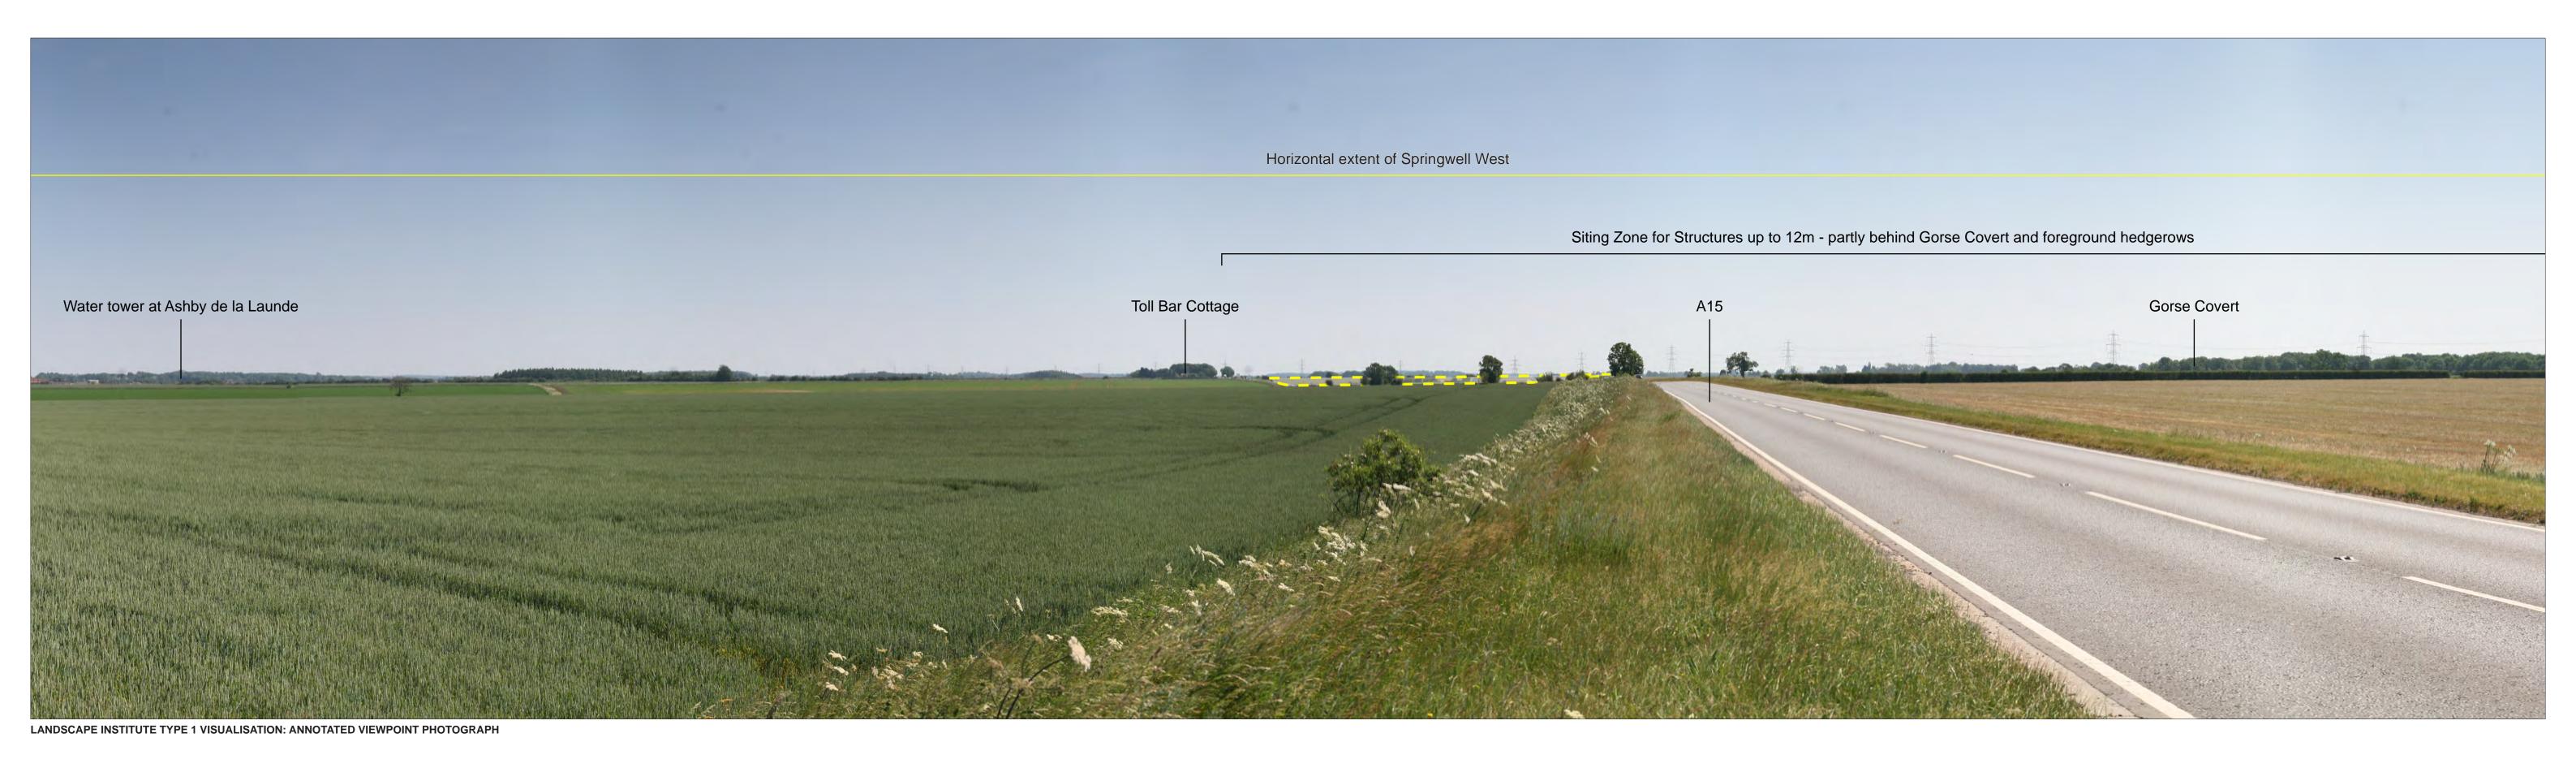

This visualisation is a cylindrical projection panorama; It provides landscape and visual context only.
 This data has been output directly from the wireline model: It ignores screening effects of woodland and other intervening objects.
 All directions given as bearings relative to Grid North (BNG).

 Grid Reference:
 509001E 359249N

 Ground Height:
 13.53m AOD

 Horizontal Field of View:
 90°

 Vertical Field of View:
 24°

 Viewing Distance:
 522mm

Camera:
Lens:
Camera Height:
Photography Date:
Photography Time:
Enlargement Factor:

Canon EOS 5D 50mm Fixed Focal Let 1.5m a: 15/02/2023 a: 11:52 Springwell West
Springwell Central
Springwell East

Springwell Solar Farm

DOCUMENT:
PRELIMINARY ENVIRONMENTAL INFORMATION REPORT
TITLE:
VIEWPOINT 3a: Jct of Scop/738/1 and Scop/8/1