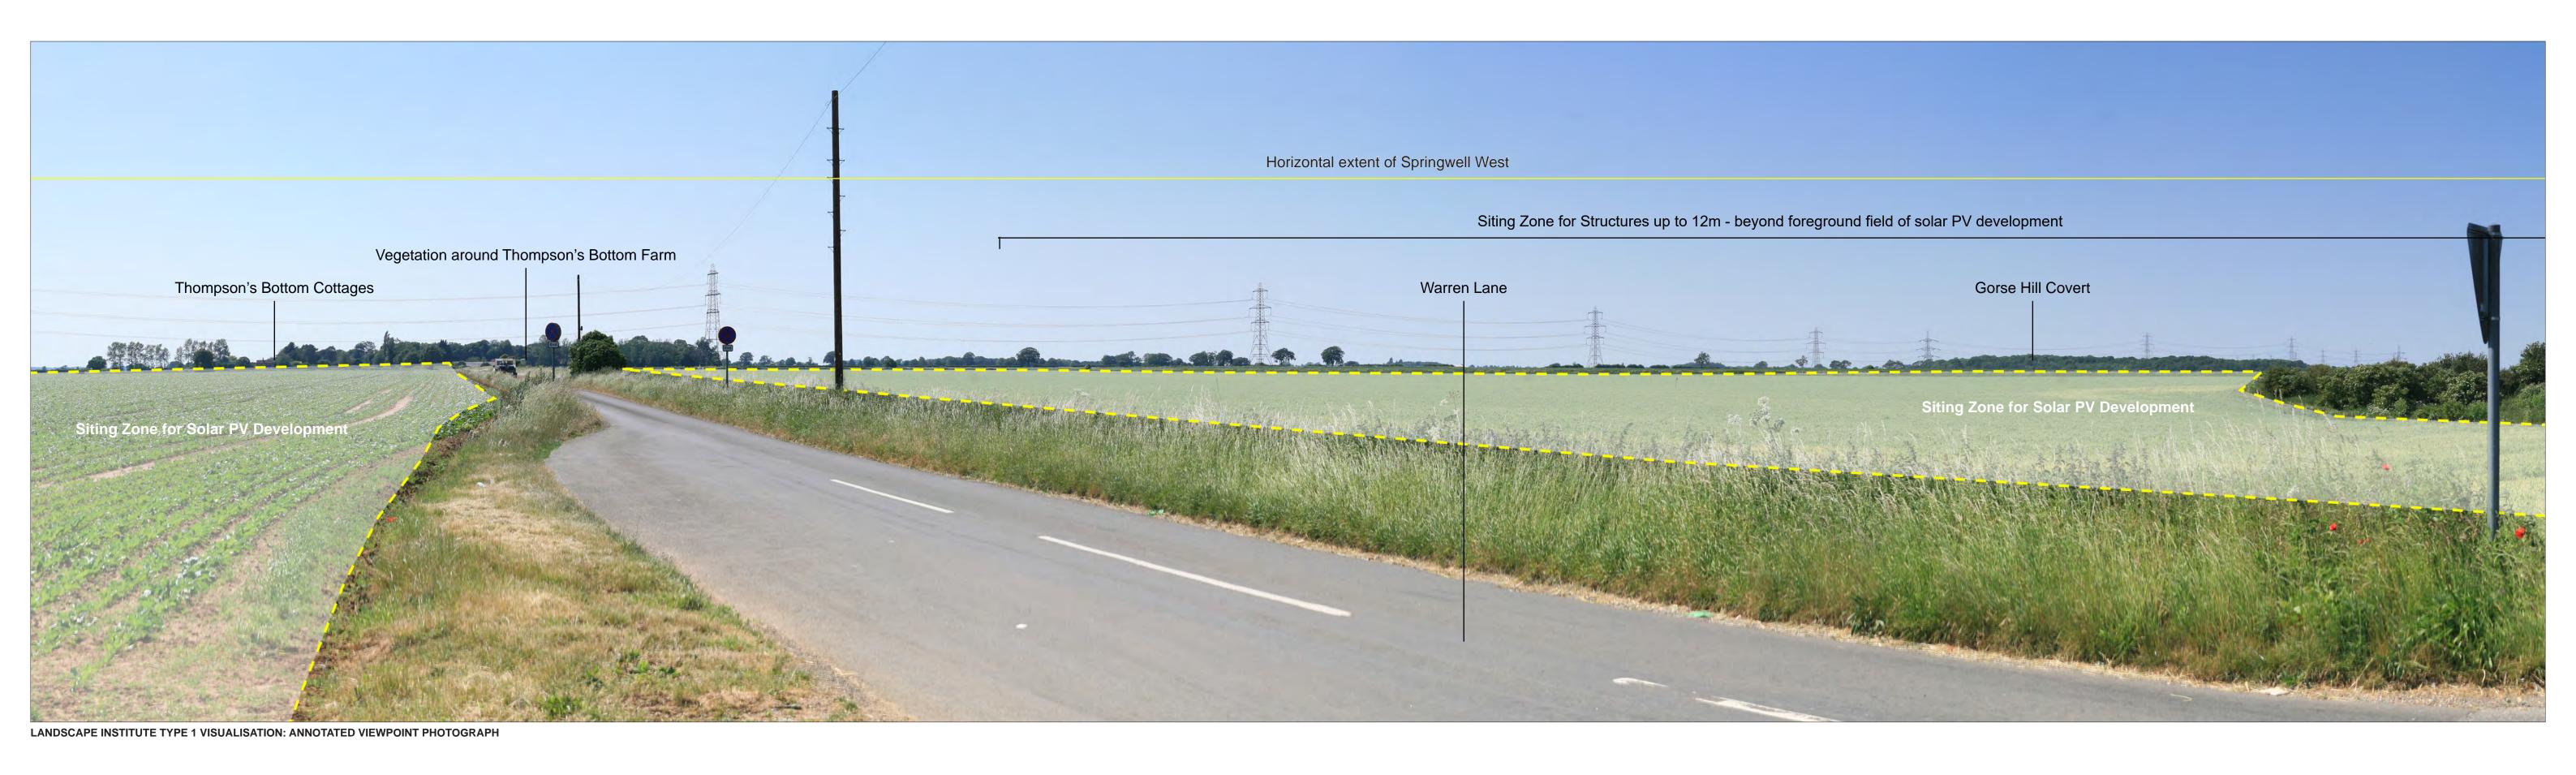

DOCUMENT:
PRELIMINARY ENVIRONMENTAL INFORMATION REPORT
TITLE:

VIEWPOINT 2c: Jct of BLN/4/3, BLN/4/2 and BLN/738/1

Date By July 2023 EF

1) This visualisation
2) This data has be other intervening
3) All directions giv
4) Location map sc

This visualisation is a cylindrical projection panorama; It provides landscape and visual context only.
 This data has been output directly from the wireline model: It ignores screening effects of woodland and other intervening objects.
 All directions given as bearings relative to Grid North (BNG).