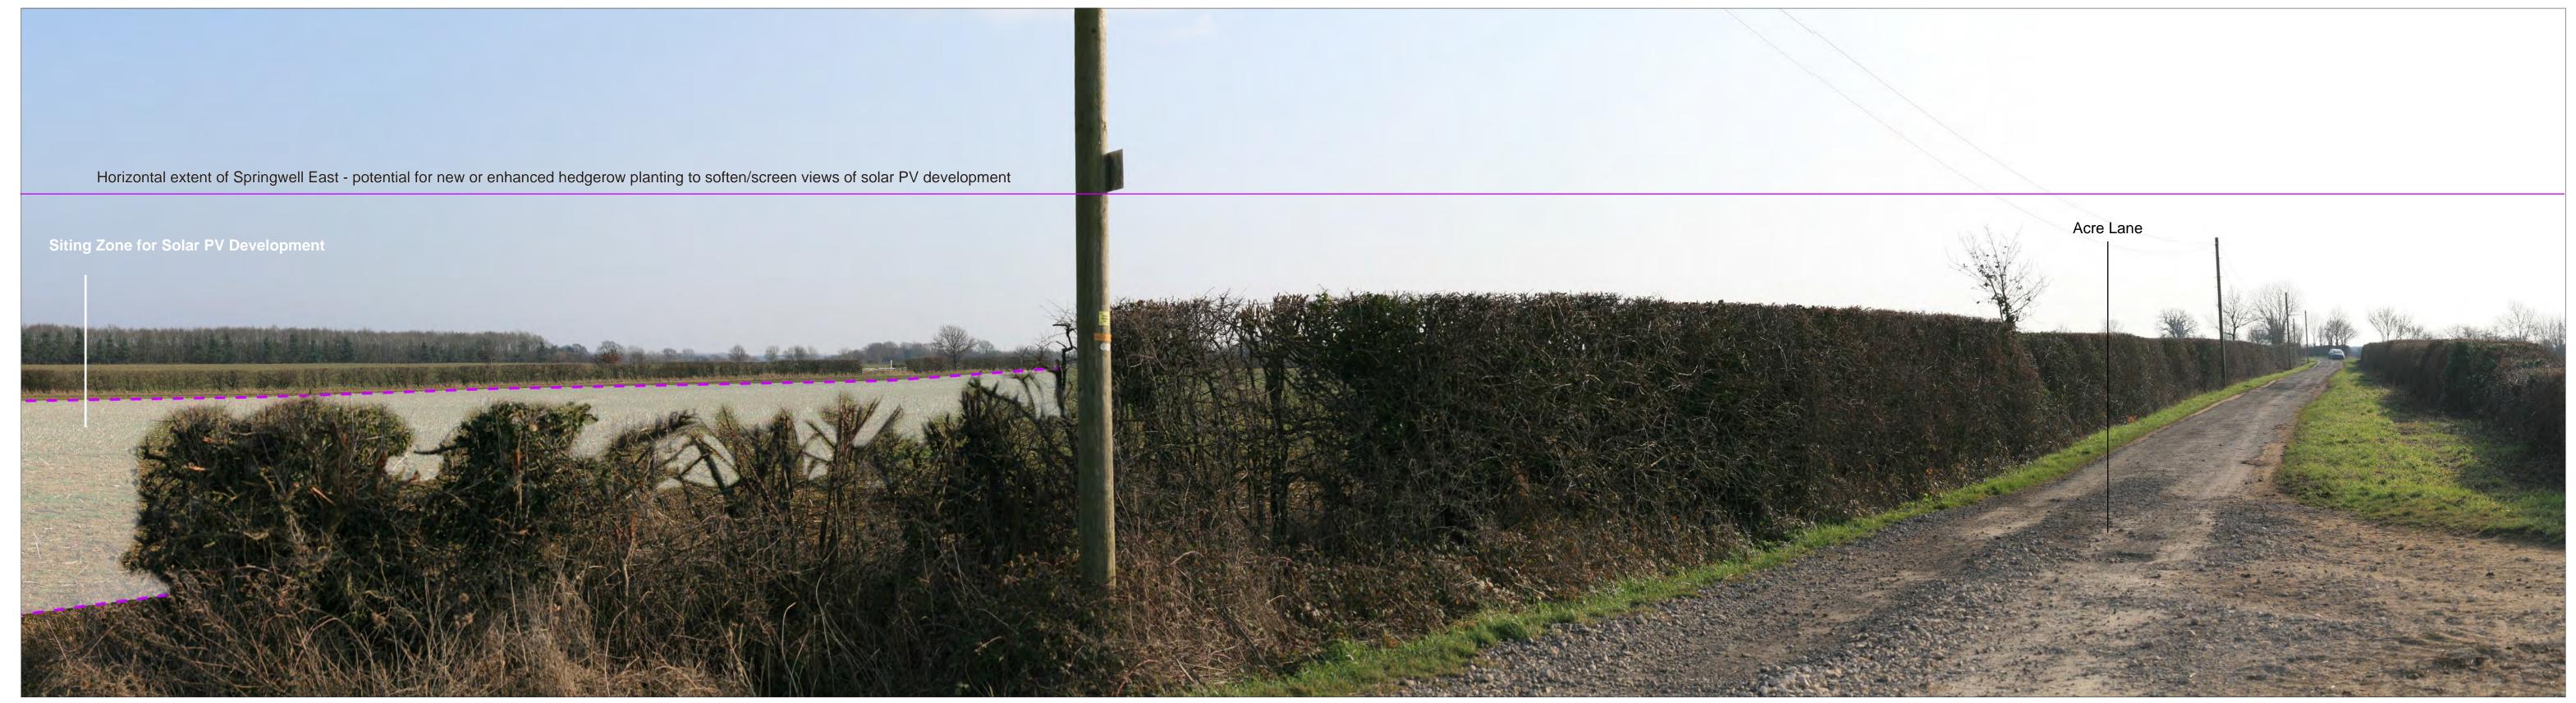

VIEWPOINT 6b: Jct of Bridleway Scop/1135/4 and Acre Lane (Restricted Byway )

LANDSCAPE INSTITUTE TYPE 1 VISUALISATION: ANNOTATED VIEWPOINT PHOTOGRAPH

0297-overlays\_VP01-to-VP14

Ground Height:
Horizontal Field of View:
Vertical Field of View:
Viewing Distance:

508239E 358901N 15.15m AOD 90° Camera Height:
Photography Date:
Photography Time:
Enlargement Factor:

Canon EOS 5D 50mm Fixed Focal Length 1.5m 15/02/2023 14:11

Springwell Solar Farm

DOCUMENT:
PRELIMINARY ENVIRONMENTAL INFORMATION REPORT
TITLE:

VIEWPOINT 6c: Jct of Bridleway Scop/1135/4 and Acre Lane (Restricted Byway )

Date By July 2023 EF Cannon Epolity A Light Springwell Solar Farm

| Date | By July 2023 | EF | Date | By July 2023 | Eff | Date | By July 2023 | Eff | By July