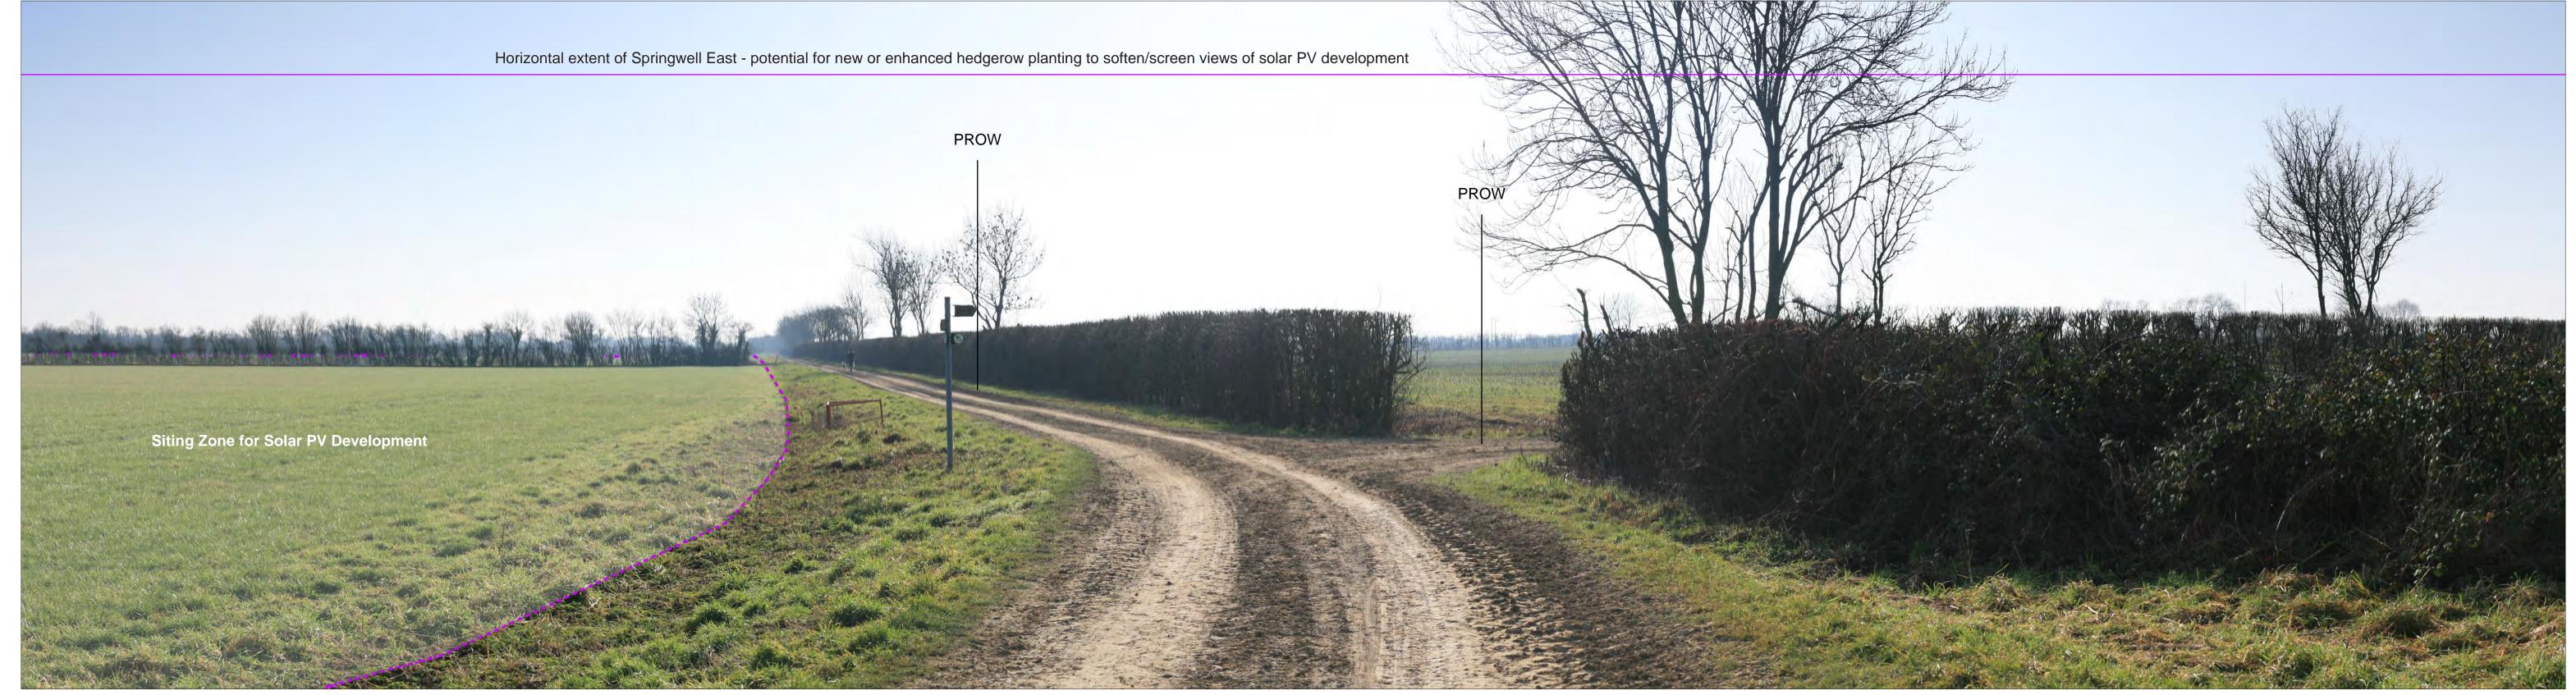

DOCUMENT:
PRELIMINARY ENVIRONMENTAL INFORMATION REPORT
TITLE:

VIEWPOINT 2b: Jct of BLN/4/3, BLN/4/2 and BLN/738/1

LANDSCAPE INSTITUTE TYPE 1 VISUALISATION: ANNOTATED VIEWPOINT PHOTOGRAPH

| Date<br>July 2023         | By<br>EF     |
|---------------------------|--------------|
| Image Size<br>820 x 222mm | QA<br>DT     |
| Paper Size<br>840 x 297mm | Rev<br>-     |
| 0297-overlays             | VP01-to-VP14 |

DOCUMENT:
PRELIMINARY ENVIRONMENTAL INFORMATION REPORT
TITLE:

VIEWPOINT 2c: Jct of BLN/4/3, BLN/4/2 and BLN/738/1

Date By July 2023 EF

1) This visualisation
2) This data has be other intervening
3) All directions giv
4) Location map sc

This visualisation is a cylindrical projection panorama; It provides landscape and visual context only.
 This data has been output directly from the wireline model: It ignores screening effects of woodland and other intervening objects.
 All directions given as bearings relative to Grid North (BNG).