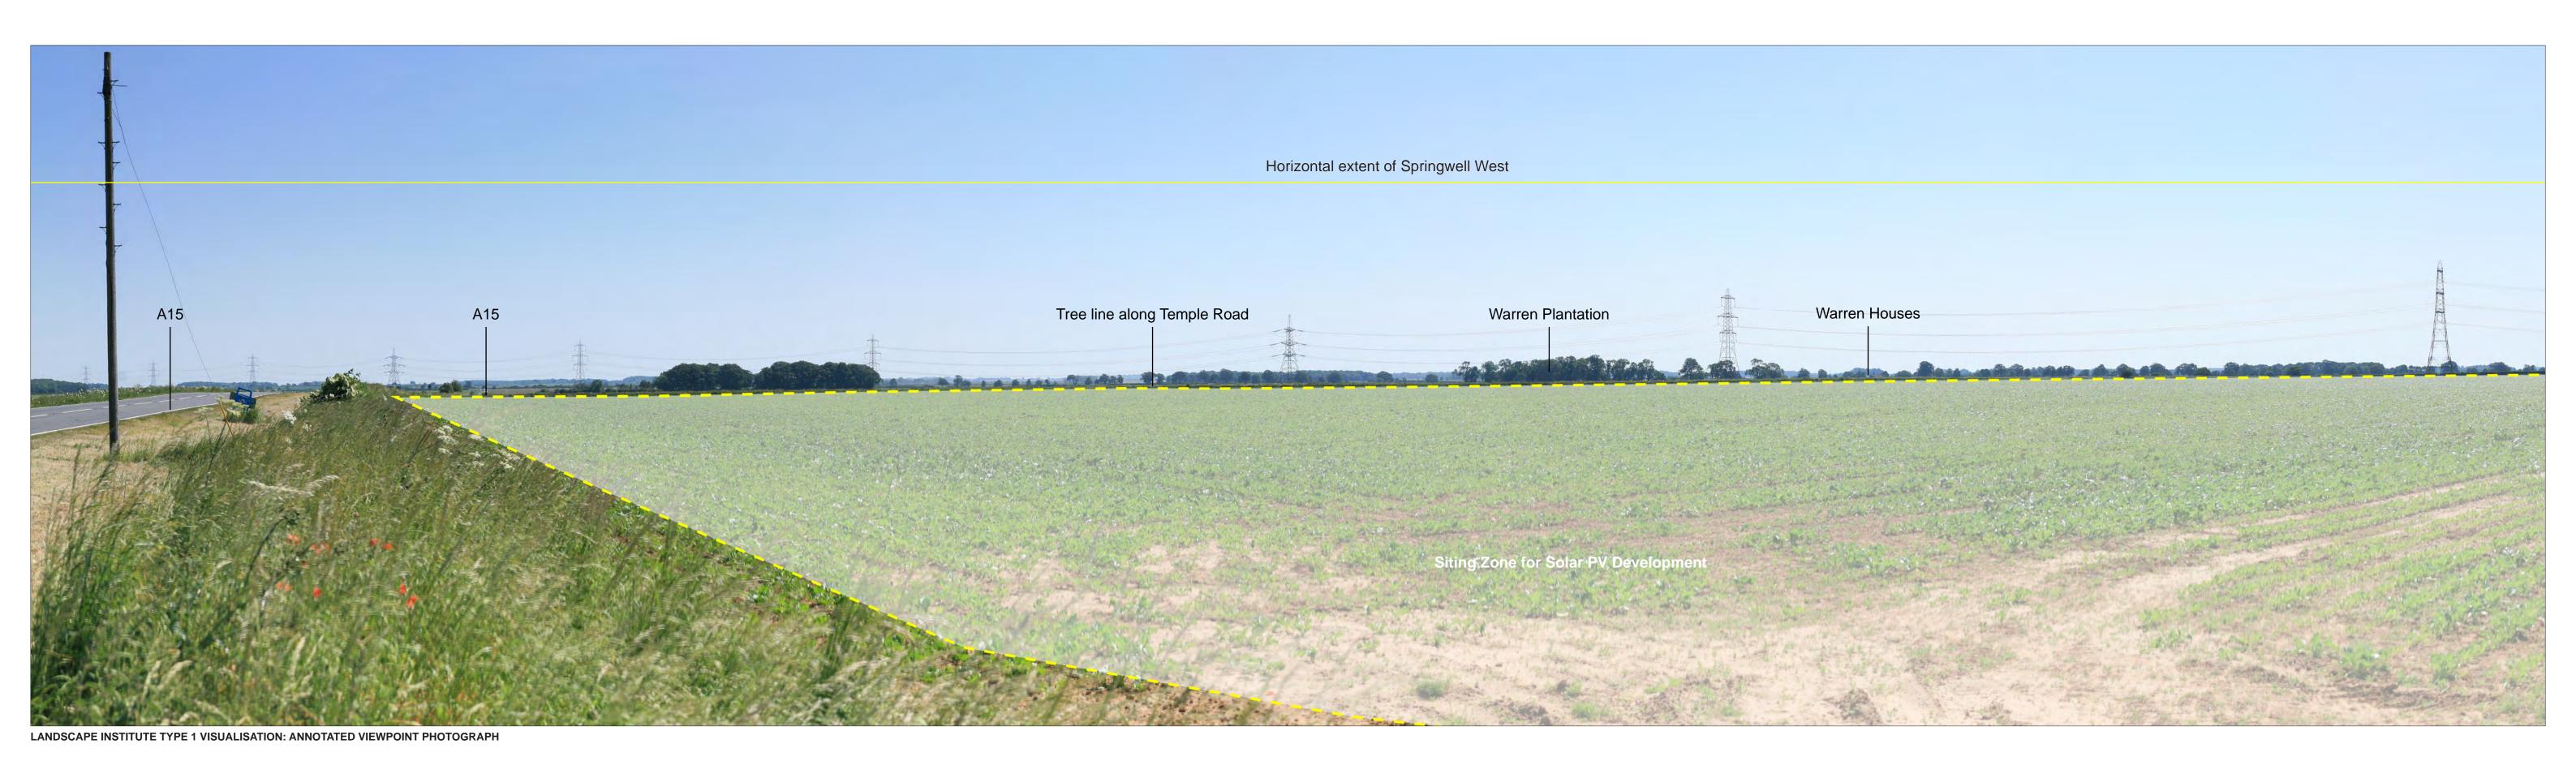

1) This visualisation
2) This data has bee
the first read of the tendency of t

s visualisation is a cylindrical projection panorama; It provides landscape and visual context only, s data has been output directly from the wireline model; It ignores screening effects of woodland and er intervening objects.