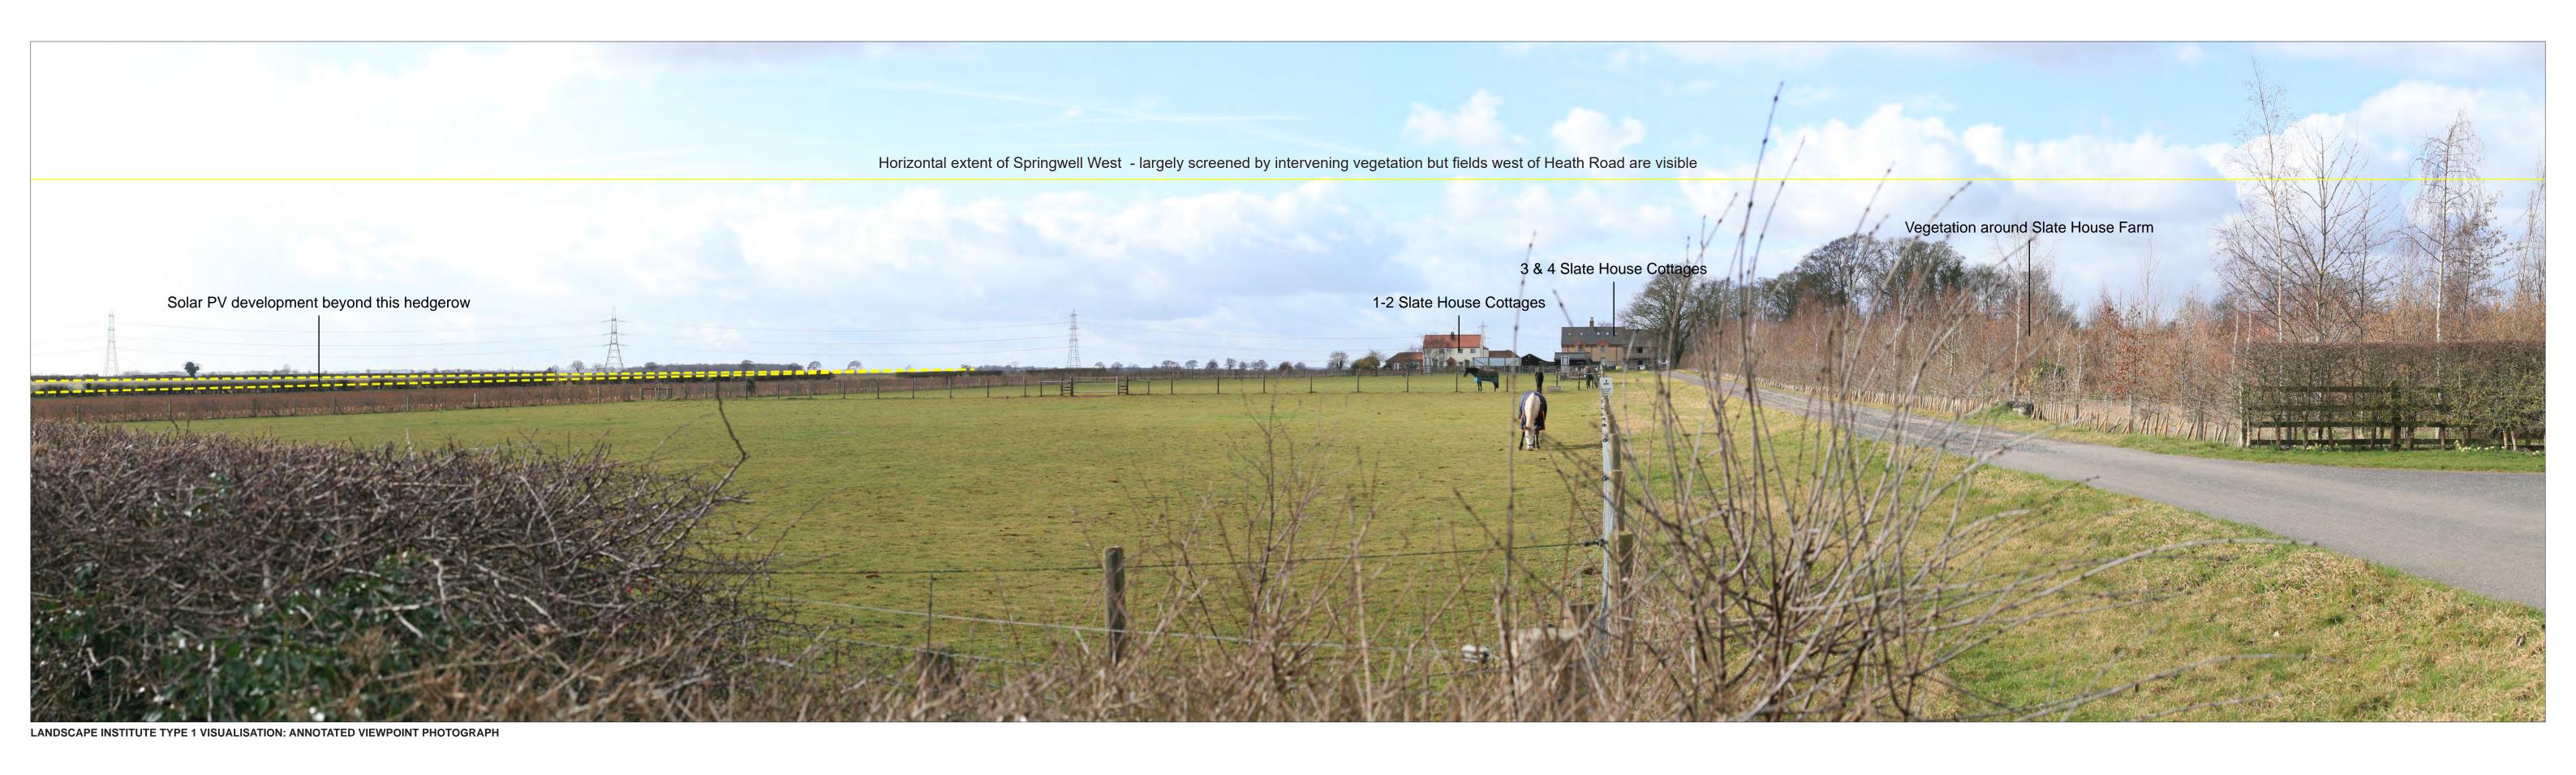

x. 96% |      | Springwell West Springwell Central Springwell East | DOCUMENT: PRELIMINARY ENVIRONMENTAL INFORMATION REPORT TITLE: VIEWPOINT 22b: Junction of Heath Road (B1191) and Navenby Lane | Springwell Solar Farm |



| Date<br>July 2023         | By<br>EF       |
|---------------------------|----------------|
| Image Size<br>820 x 222mm | QA<br>DT       |
| Paper Size<br>840 x 297mm | Rev<br>-       |
| 0207-overlavs             | \/D21_to_\/D38 |

504123E 354238N 48.77m AOD 90°

Camera: Lens: Camera Height: Photography Date: Photography Time: Enlargement Factor:

Canon EOS 5D 50mm Fixed Focal Length 1.5m 24/02/2023 12:26 approx. 96%

Springwell East

Springwell Solar Farm

DOCUMENT:
PRELIMINARY ENVIRONMENTAL INFORMATION REPORT
TITLE: VIEWPOINT 23a: Heath Road at Slate House Farm





| Date<br>July 2023         | By<br>EF      |
|---------------------------|---------------|
| Image Size<br>820 x 222mm | QA<br>DT      |
| Paper Size<br>840 x 297mm | Rev<br>-      |
| 0297-overlays_            | _VP21-to-VP38 |



) This visualisation is a cylindrical projection panorama; It provides landscape and visual context only.

This data has been output directly from the wireline model; It ignores screening effects of woodland and other intervening objects.

All directions given as bearings relative to Grid North (BNG).

Location map scale: 1:25,000.

Grid Reference: Ground Height: Horizontal Field of View: Vertical Field of View: Viewing Distance: 504123E 354238N 48.77m AOD 90° 24° 522mm

Camera:
Lens:
Camera Height:
Photography Date:
Photography Time:
Enlargement Factor:

Can