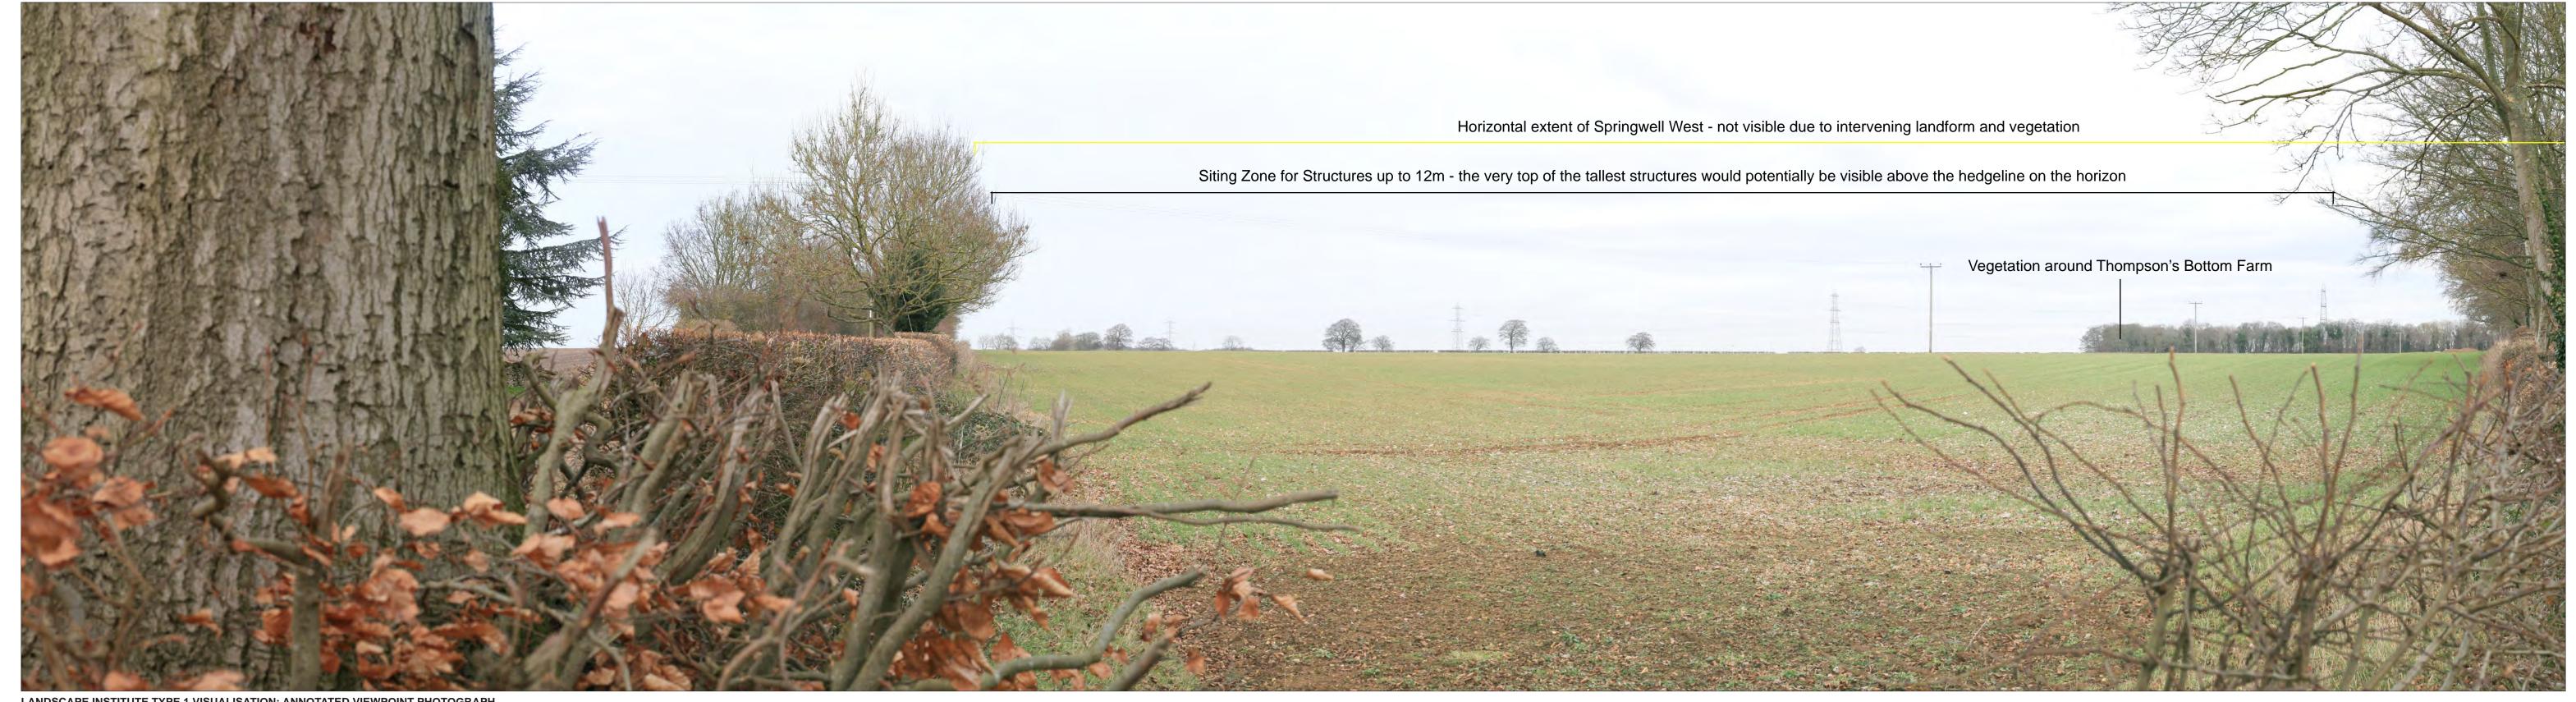

Springwell Solar Farm

DOCUMENT:
PRELIMINARY ENVIRONMENTAL INFORMATION REPORT
TITLE:

VIEWPOINT 1: B1189 Moor Lane, Blankney

LANDSCAPE INSTITUTE TYPE 1 VISUALISATION: ANNOTATED VIEWPOINT PHOTOGRAPH

0297-overlays\_VP01-to-VP14

This visualisation is a cylindrical projection panorama; It provides landscape and visual context only.
 This data has been output directly from the wireline model: It ignores screening effects of woodland and other intervening objects.
 All directions given as bearings relative to Grid North (BNG).