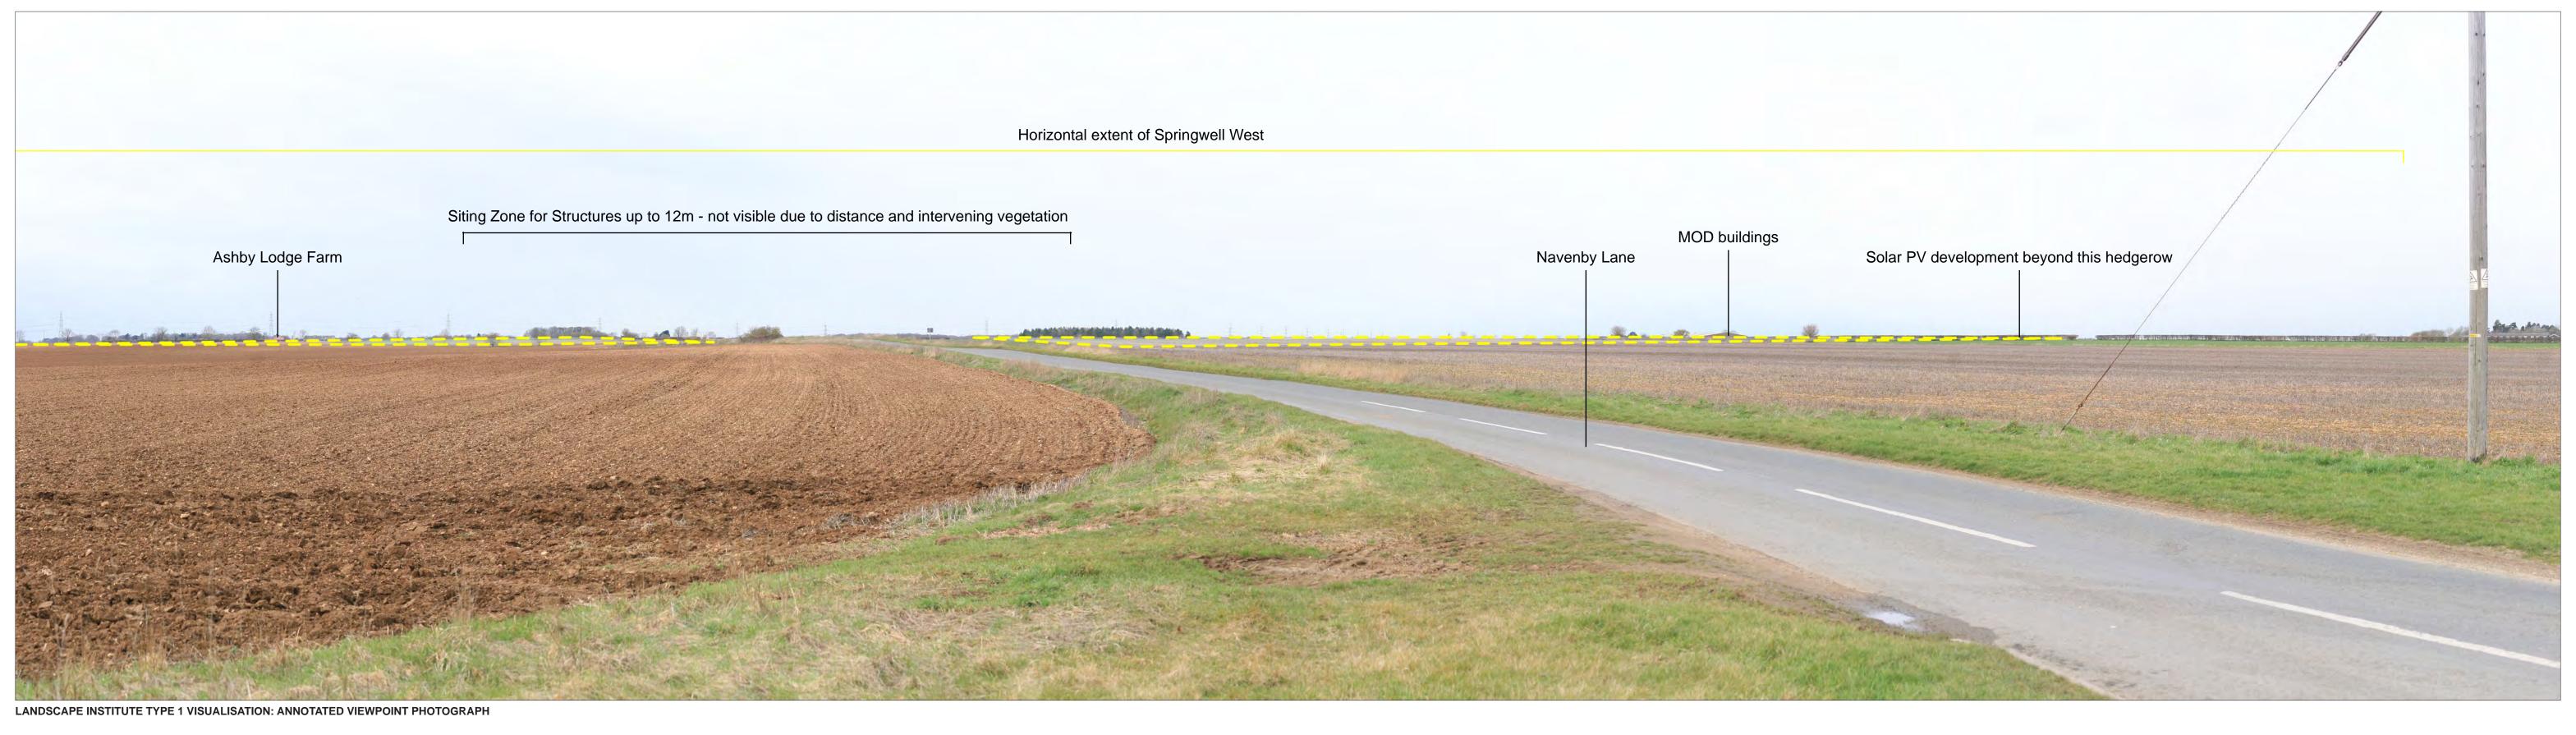

vides landscape and visual context only is data has been output directly from the wireline model; It ignores screening effects of woodland and ir intervening objects.

orama; It provides landscape and visual context only.

elline model; It ignores screening effects of woodland and

North (BNG).

Grid Reference:
Ground Height:
Horizontal Field of View:
Vertical Field of View:
Viewing Distance:

504815E 355349N 33.71m AOD 90° 24° 522mm Camera:
Lens:
Camera Height:
Photography Date:
Photography Time:
Enlargement Factor:

Canon EOS 5D 50mm Fixed Focal Length 1.5m 08/03/2023 12:17 approx. 96%

Springwell West
Springwell Central
Springwell East

Springwell Solar Farm

DOCUMENT:
PRELIMINARY ENVIRONMENTAL INFORMATION REPORT
TITLE:

VIEWPOINT 22a: Junction of Heath Road (B1191) and Navenby Lane





| July 2023                                                     | By<br>EF                            | NORTH KESTEVEN DISTRICT  Motes:                                                                                                                                                                                                                                                                                                                                                                                                                                                                     | Viewpoint Information:                                                                             |                                                      | Photography Information: