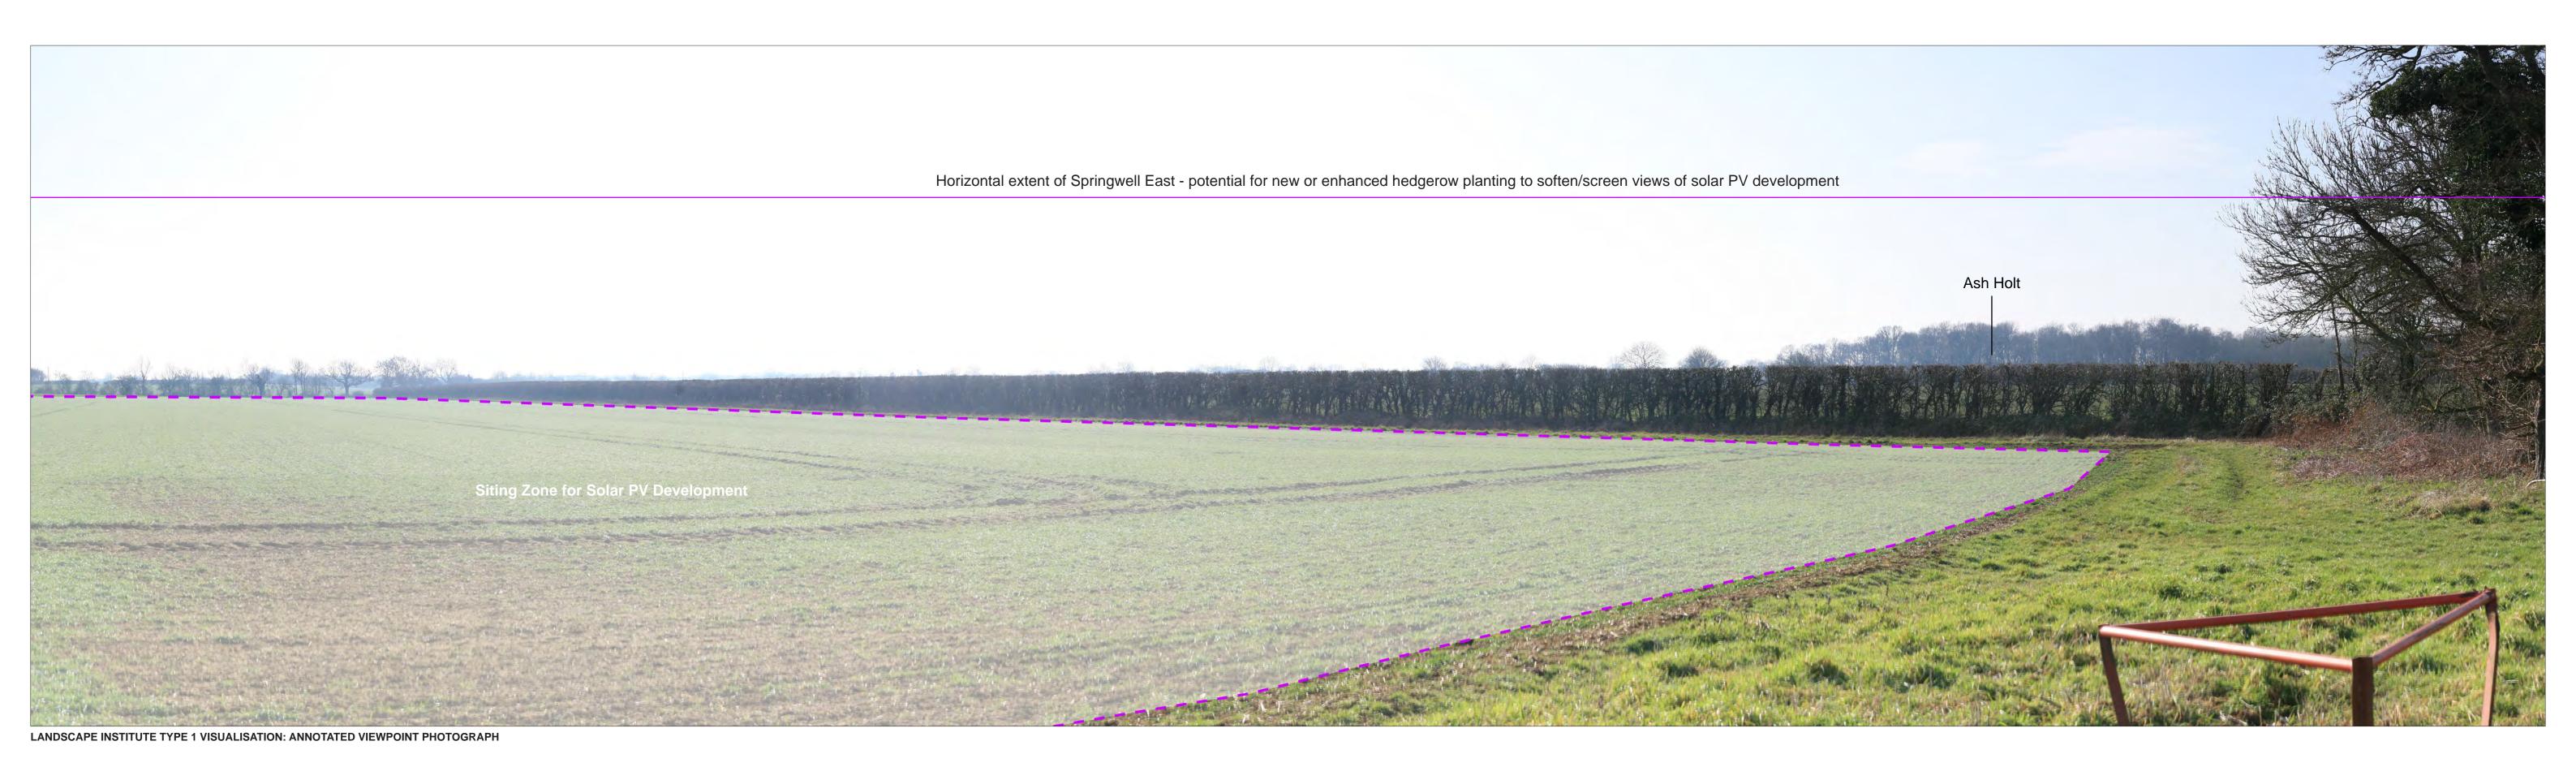

Springwell Solar Farm

DOCUMENT:
PRELIMINARY ENVIRONMENTAL INFORMATION REPORT
TITLE:

VIEWPOINT 1: B1189 Moor Lane, Blankney

LANDSCAPE INSTITUTE TYPE 1 VISUALISATION: ANNOTATED VIEWPOINT PHOTOGRAPH

0297-overlays\_VP01-to-VP14