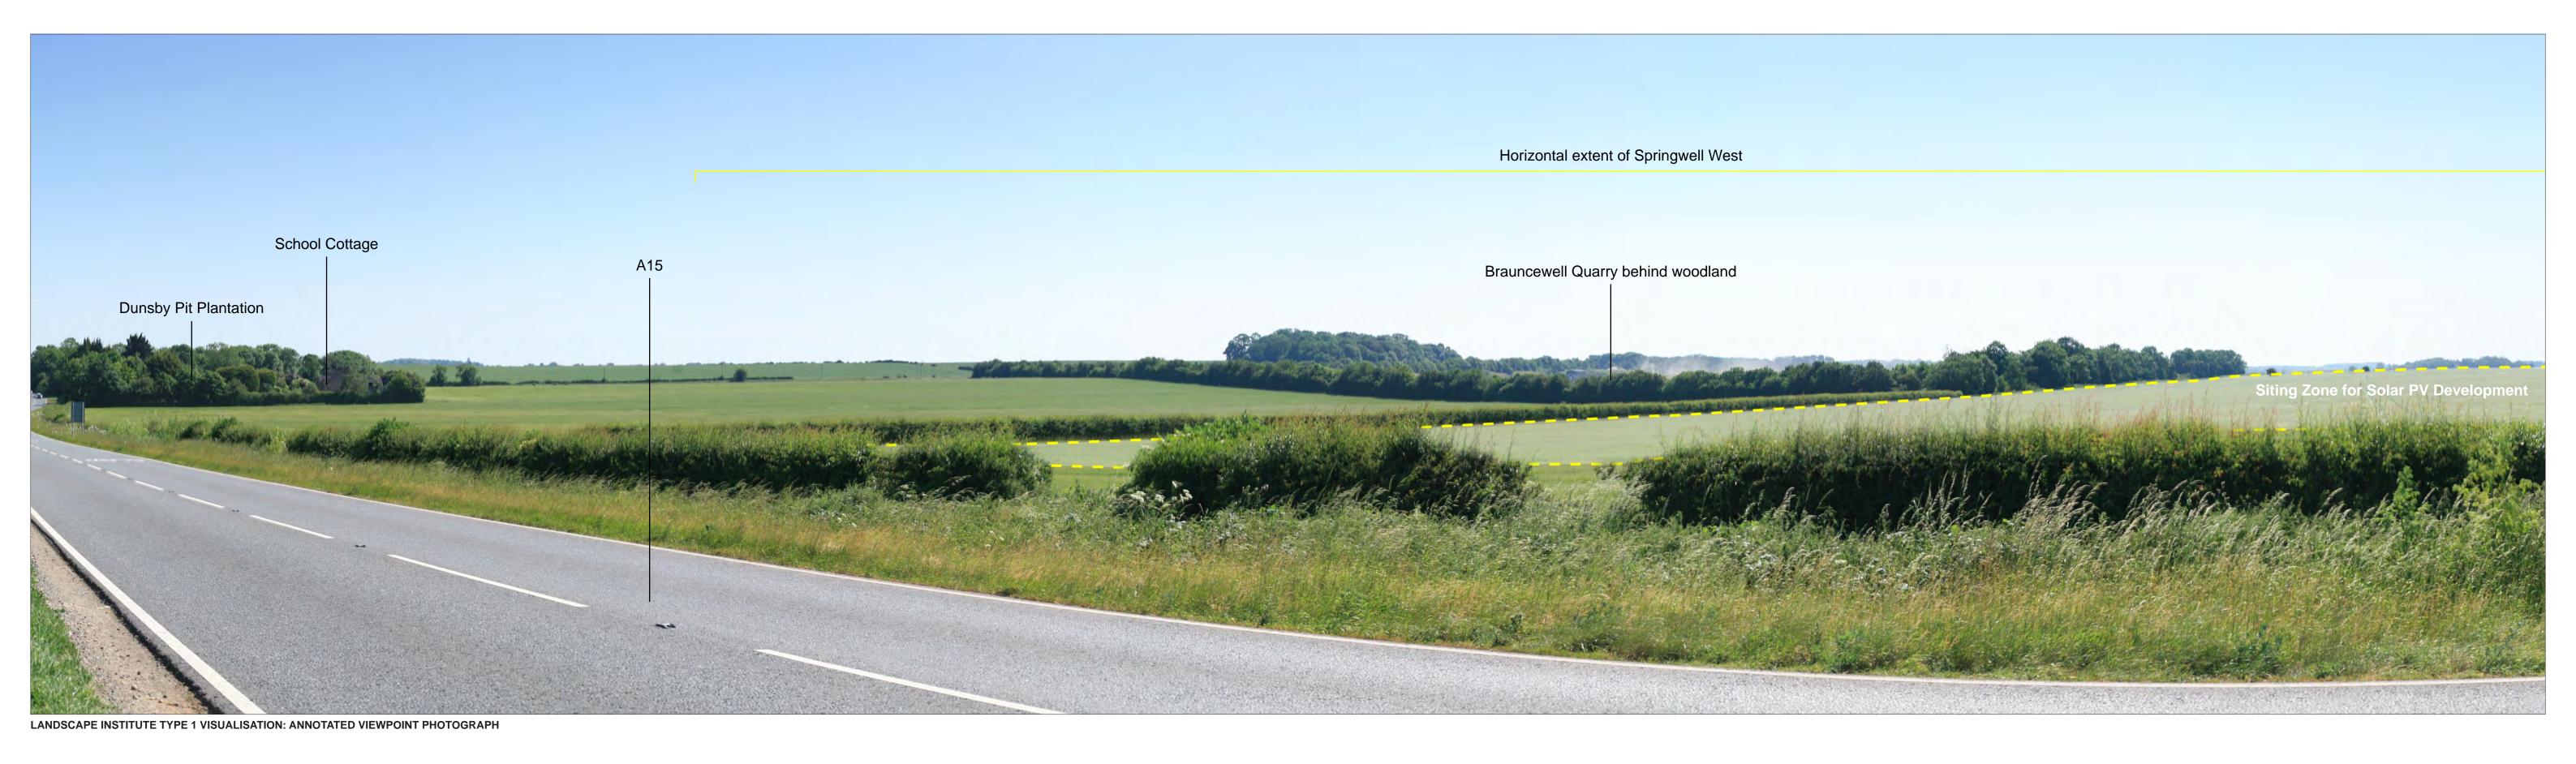

DOCUMENT:
PRELIMINARY ENVIRONMENTAL INFORMATION REPORT
TITLE:

VIEWPOINT 2b: Jct of BLN/4/3, BLN/4/2 and BLN/738/1

LANDSCAPE INSTITUTE TYPE 1 VISUALISATION: ANNOTATED VIEWPOINT PHOTOGRAPH

| Date<br>July 2023         | By<br>EF     |
|---------------------------|--------------|
| Image Size<br>820 x 222mm | QA<br>DT     |
| Paper Size<br>840 x 297mm | Rev<br>-     |
| 0297-overlays             | VP01-to-VP14 |