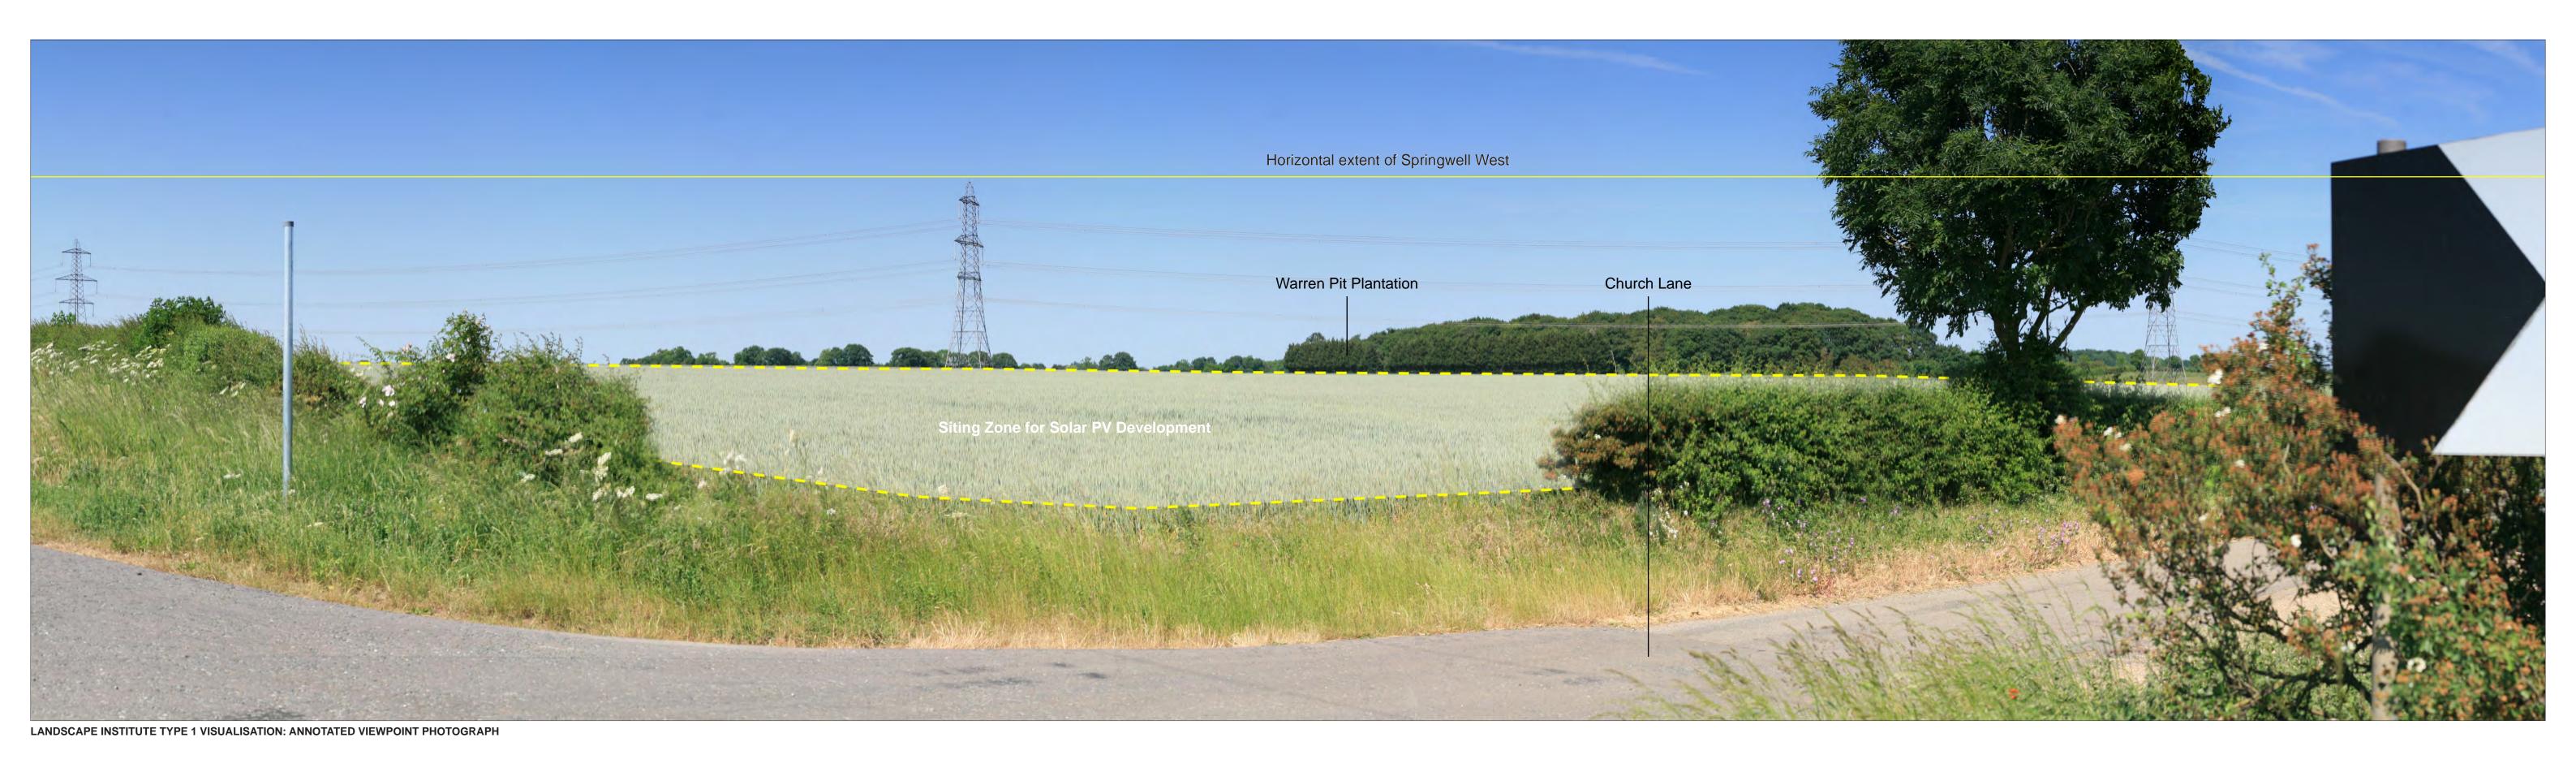

This visualisation is a cylindrical projection panorama; It provides landscape and visual context only.
 This data has been output directly from the wireline model: It ignores screening effects of woodland and other intervening objects.
 All directions given as bearings relative to Grid North (BNG).