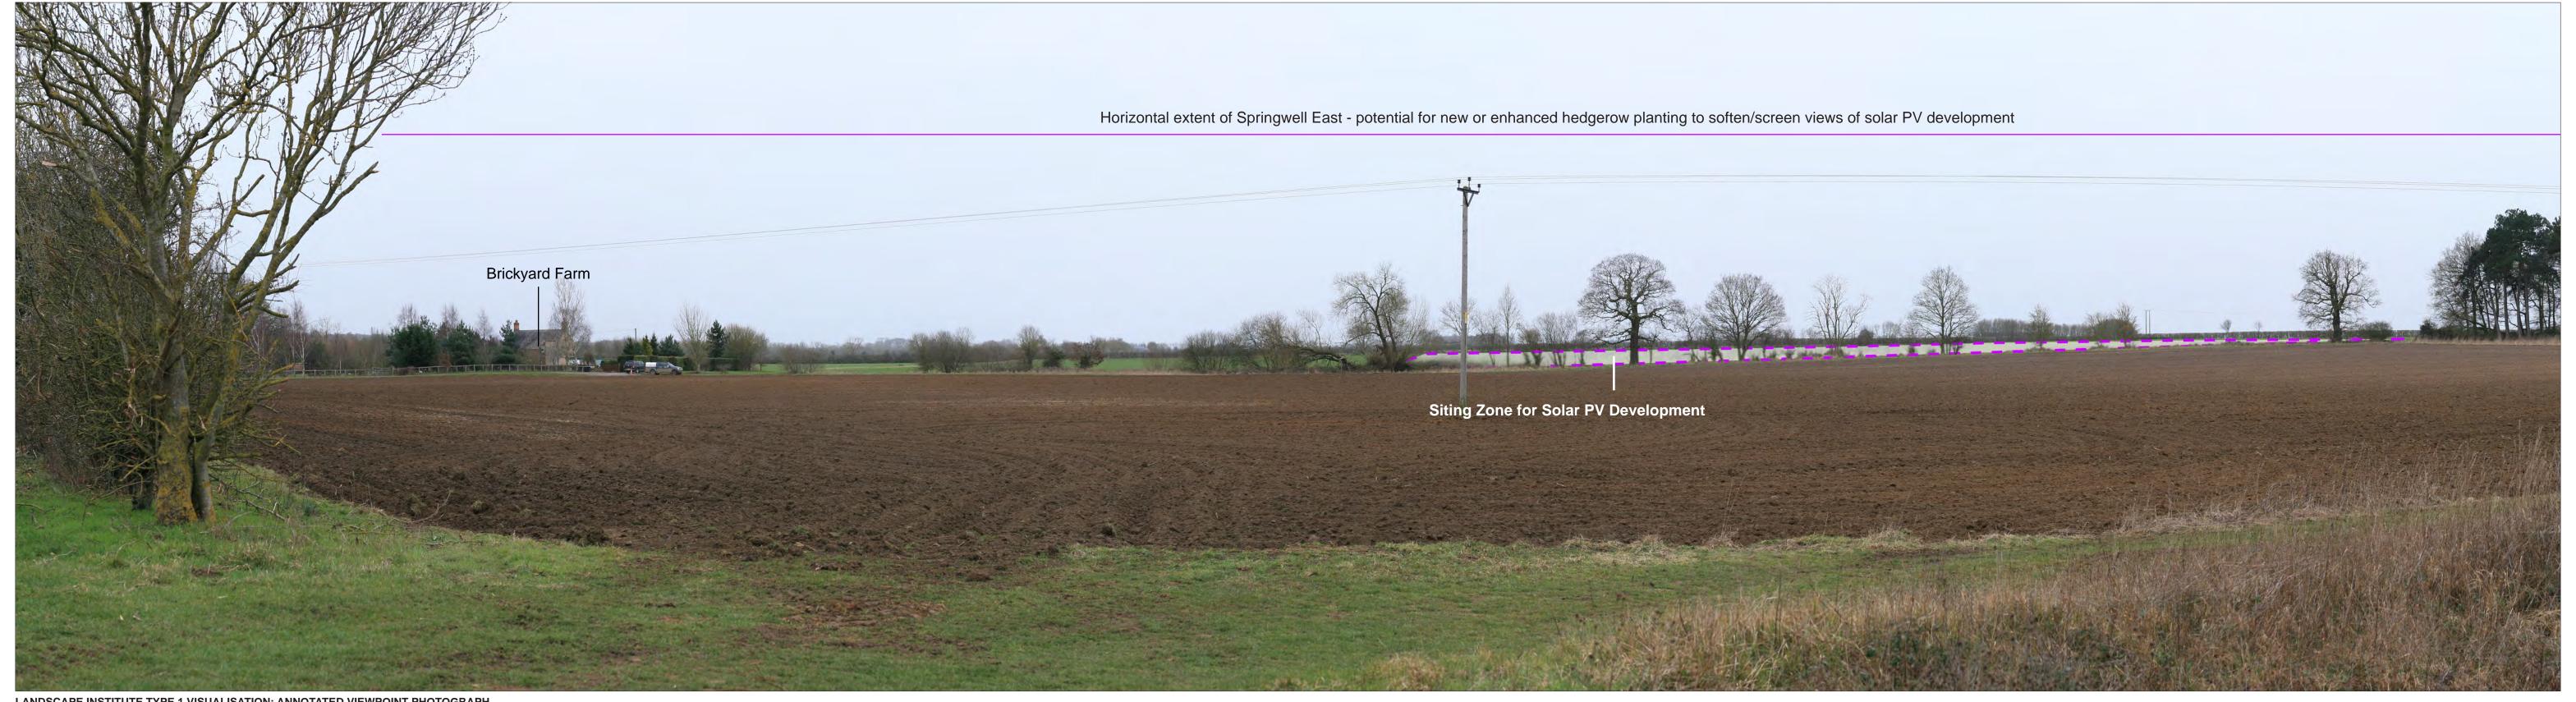

Springwell Solar Farm

DOCUMENT:
PRELIMINARY ENVIRONMENTAL INFORMATION REPORT
TITLE:

VIEWPOINT 1: B1189 Moor Lane, Blankney

LANDSCAPE INSTITUTE TYPE 1 VISUALISATION: ANNOTATED VIEWPOINT PHOTOGRAPH

0297-overlays\_VP01-to-VP14