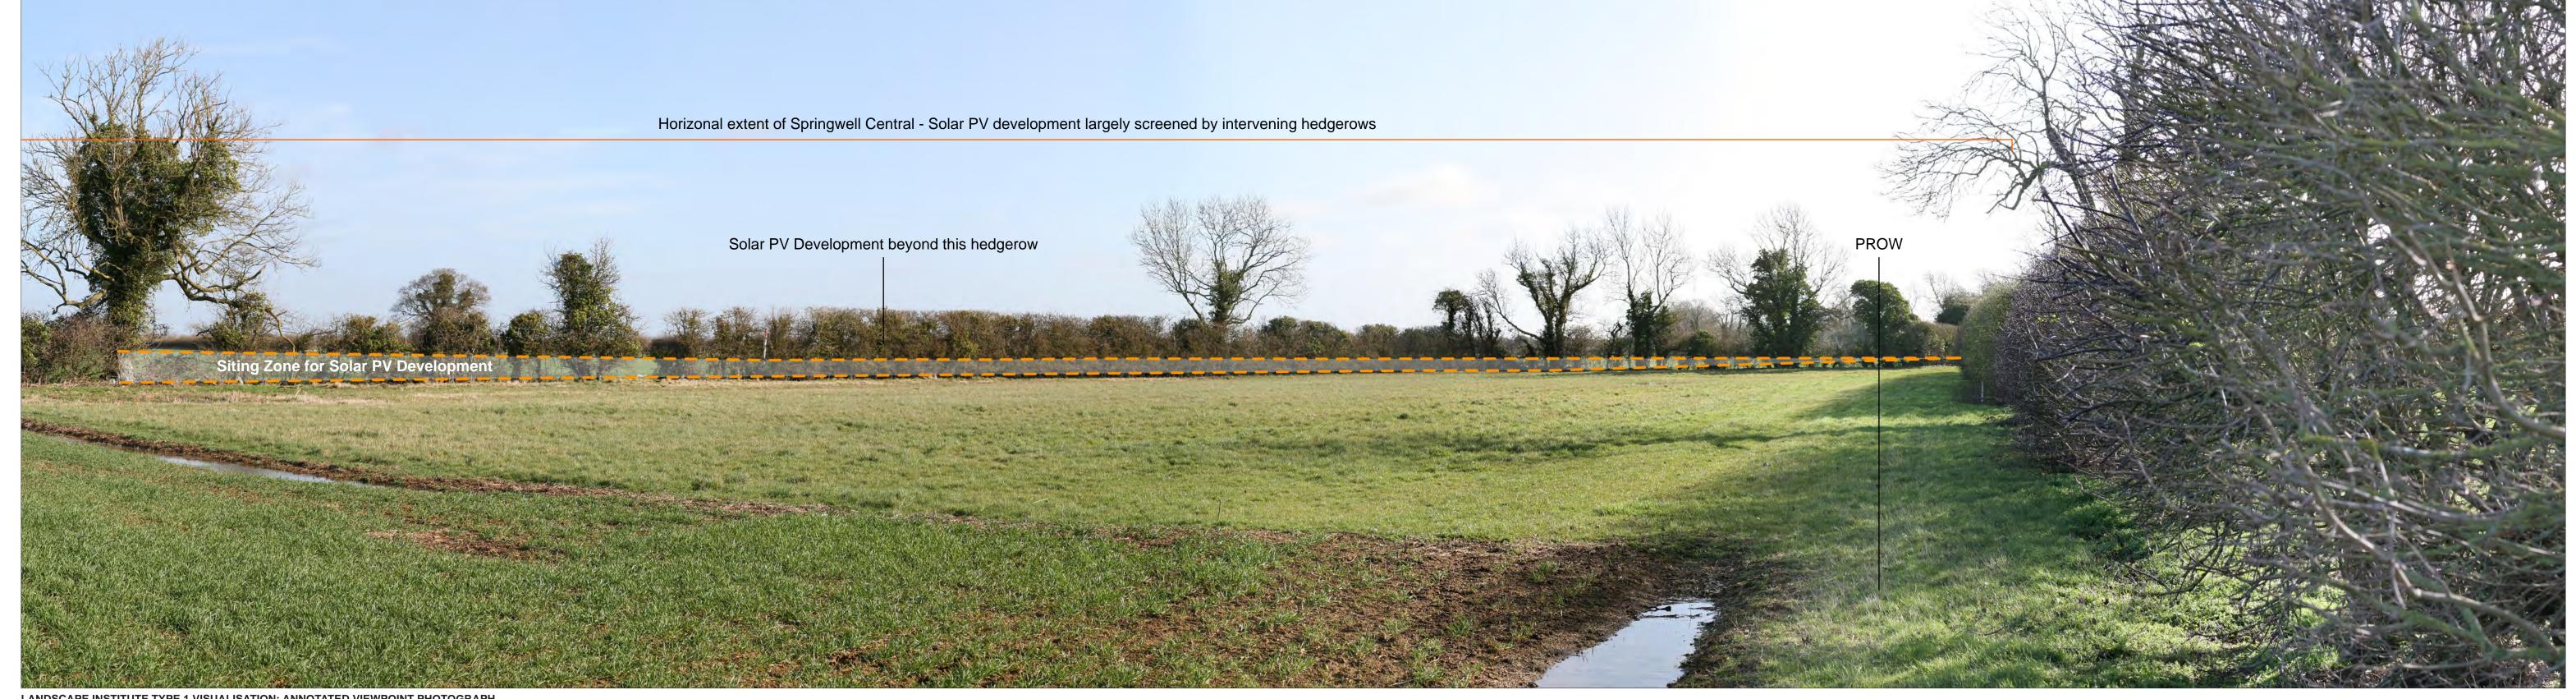

Ground Height:
Horizontal Field of View:
Vertical Field of View:
Viewing Distance:

509001E 359249N 13.53m AOD

Camera: Lens: Camera Height: Photography Date: Photography Time: Enlargement Factor:

Springwell Central

Springwell Solar Farm

DOCUMENT:
PRELIMINARY ENVIRONMENTAL INFORMATION REPORT
TITLE:

VIEWPOINT 3c: Jct of Scop/738/1 and Scop/8/1

LANDSCAPE INSTITUTE TYPE 1 VISUALISATION: ANNOTATED VIEWPOINT PHOTOGRAPH

Date
July 2023