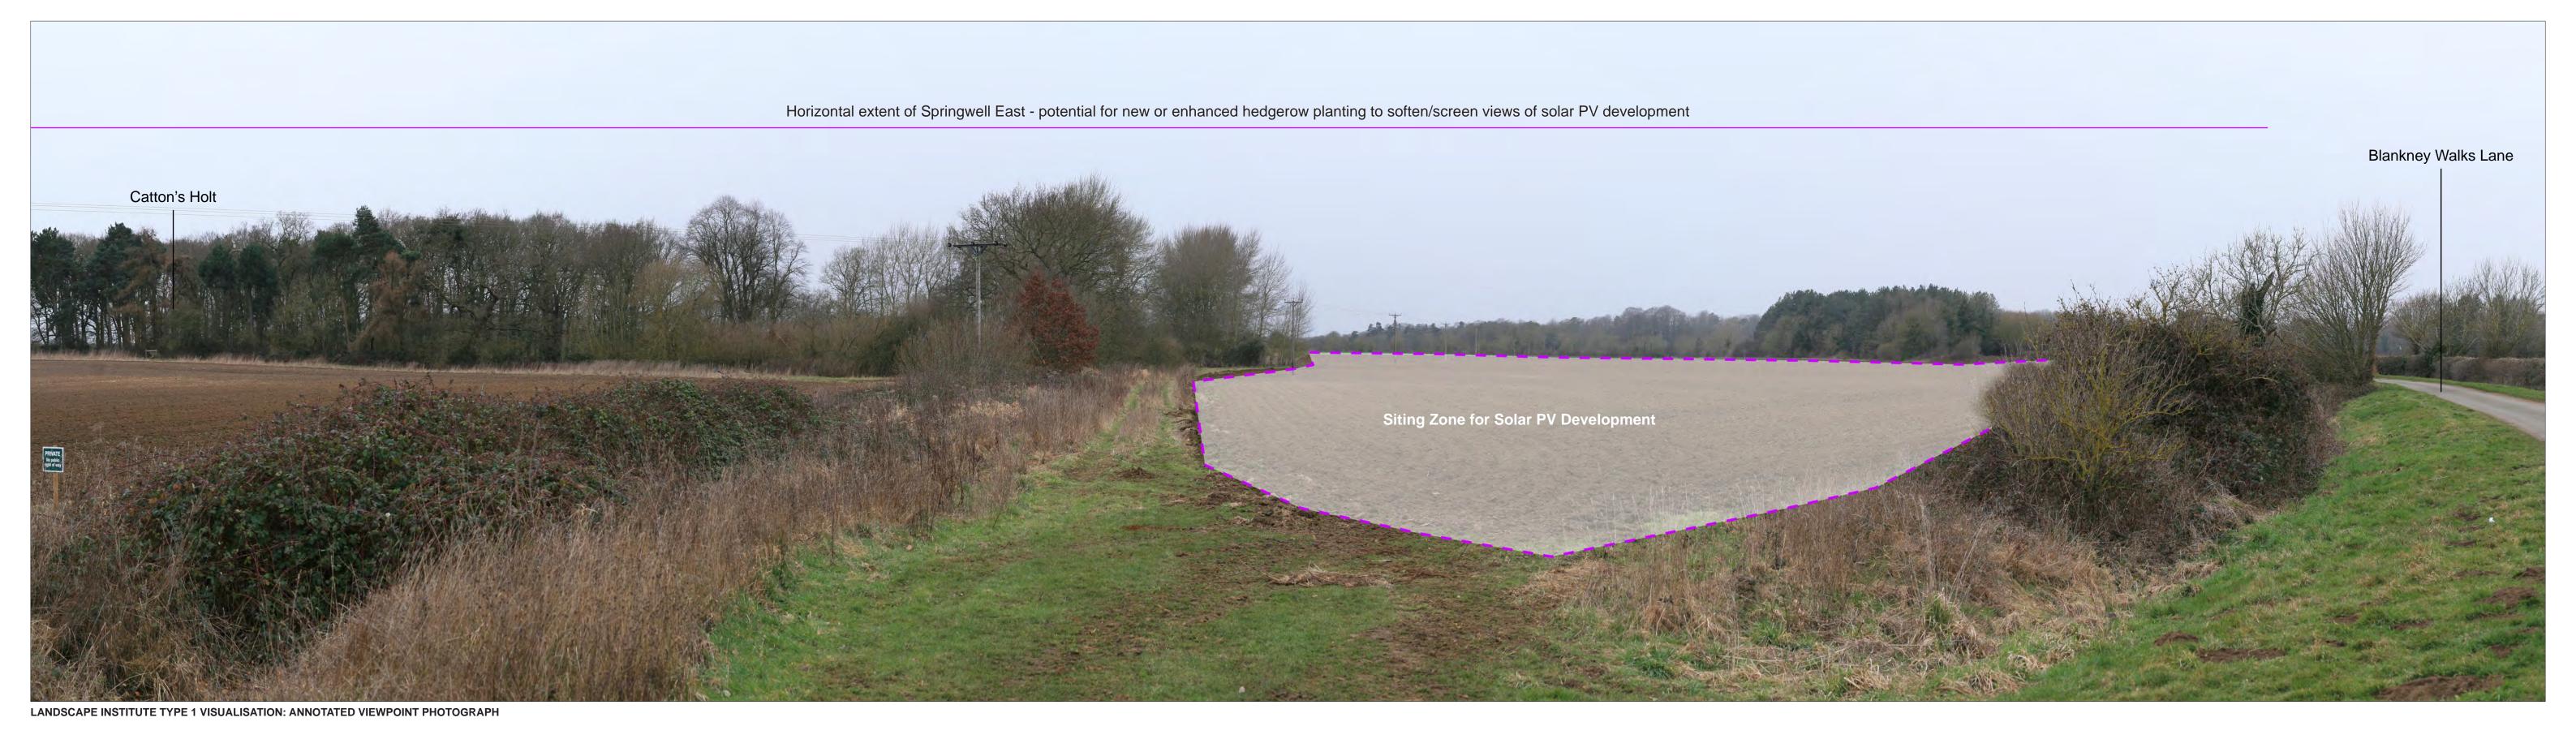

Springwell Solar Farm

DOCUMENT:
PRELIMINARY ENVIRONMENTAL INFORMATION REPORT
TITLE:

VIEWPOINT 1: B1189 Moor Lane, Blankney

LANDSCAPE INSTITUTE TYPE 1 VISUALISATION: ANNOTATED VIEWPOINT PHOTOGRAPH

0297-overlays\_VP01-to-VP14