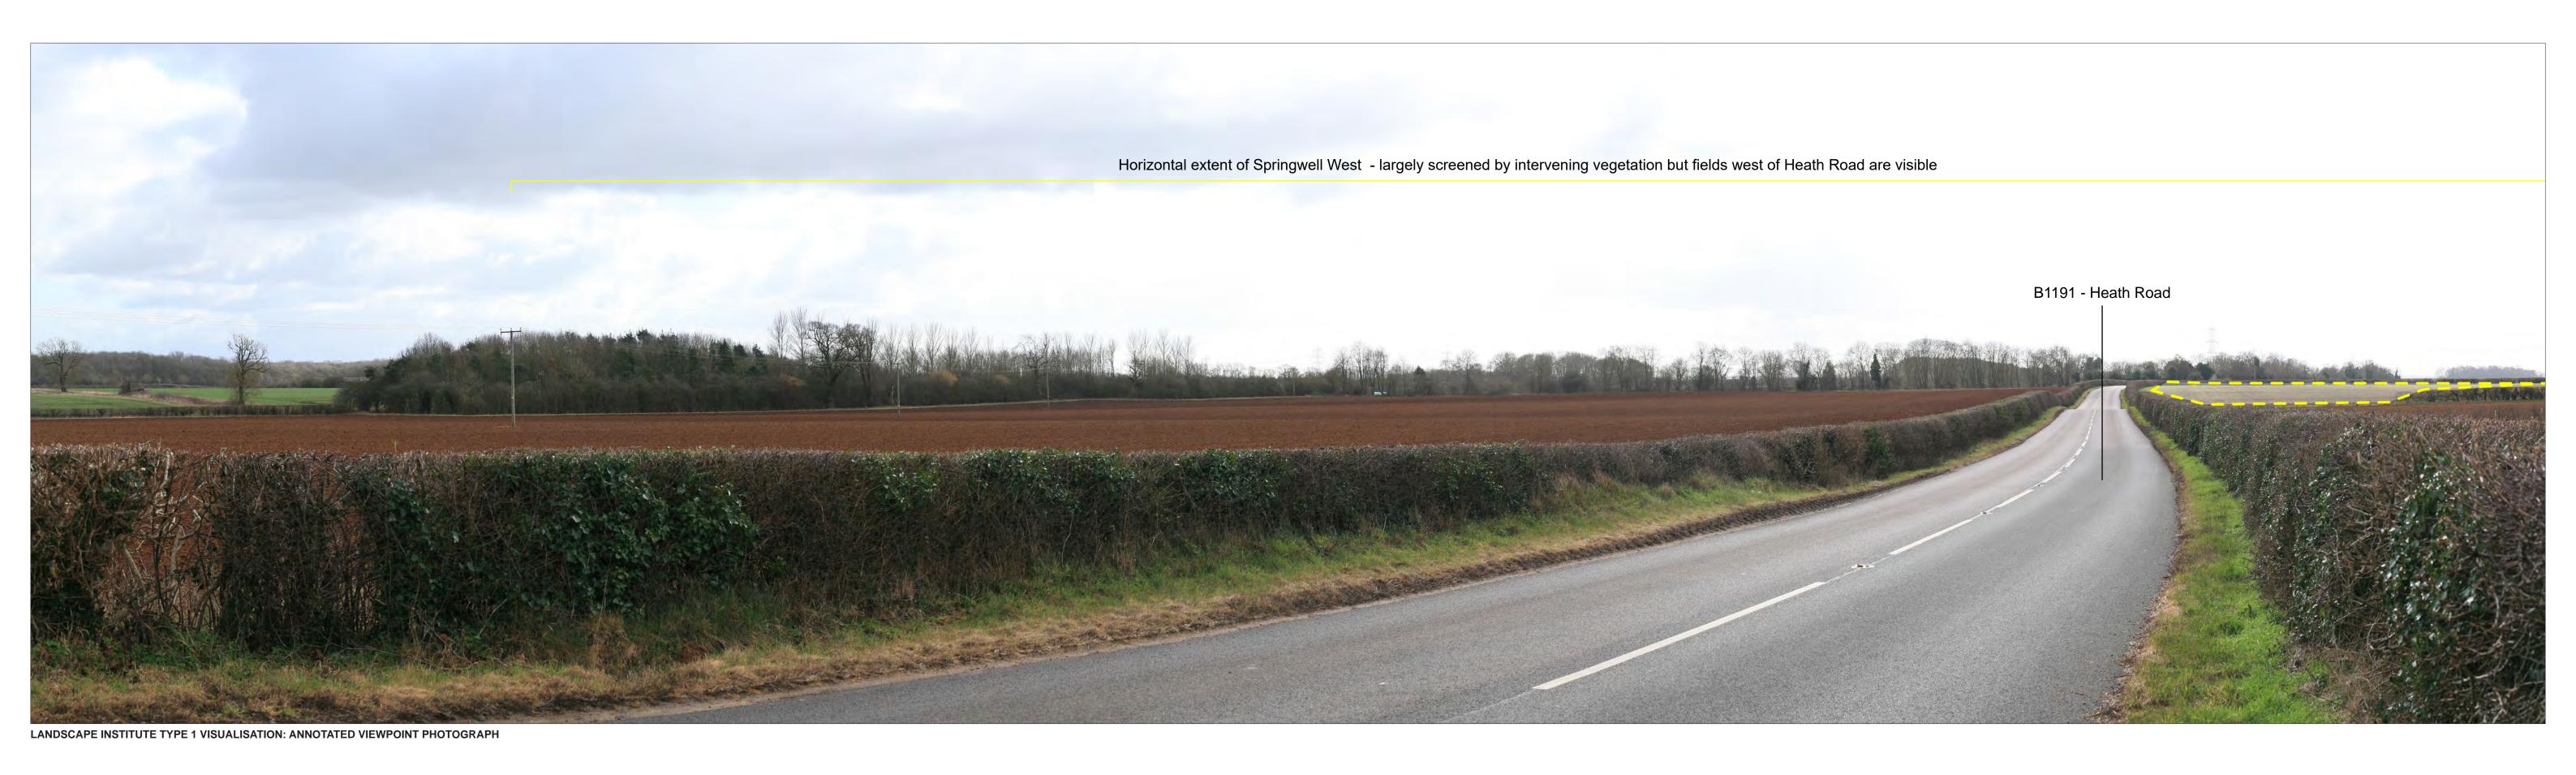

ing objects. 3) All directions given as bearings relative to Grid North (BNG). 4) Location map scale: 1:25,000.  Contains Ordnance Survey data © Crown copyright and database right 2023 © Crown copyright, All rights reserved. 2023 Licence number 100020565 | Grid Reference: Ground Height: Horizontal Field of View: Vertical Field of View: Viewing Distance: | 504815E 355349N<br>33.71m AOD<br>90°<br>24°<br>522mm | Camera: Lens: Camera Height: Photography Date: Photography Time: Enlargement Factor: | Canon EOS 5D<br>50mm Fixed Focal Length<br>1.5m<br>08/03/2023<br>12:17<br>approx. 96% |      | Springwell West Springwell Central Springwell East | DOCUMENT: PRELIMINARY ENVIRONMENTAL INFORMATION REPORT TITLE: VIEWPOINT 22b: Junction of Heath Road (B1191) and Navenby Lane | Springwell Solar Farm |



| Date<br>July 2023         | By<br>EF       |
|---------------------------|----------------|
| Image Size<br>820 x 222mm | QA<br>DT       |
| Paper Size<br>840 x 297mm | Rev<br>-       |
| 0207-overlavs             | \/D21_to_\/D38 |

504123E 354238N 48.77m AOD 90°

Camera: Lens: Camera Height: Photography Date: Photography Time: Enlargement Factor:

Canon EOS 5D 50mm Fixed Focal Length 1.5m 24/02/2023 12:26 approx. 96%

Springwell East

Springwell Solar Farm

DOCUMENT:
PRELIMINARY ENVIRONMENTAL INFORMATION REPORT
TITLE: VIEWPOINT 23a: Heath Road at Slate House Farm





| Date<br>July 2023         | By<br>EF      |
|---------------------------|---------------|
| Image Size<br>820 x 222mm | QA<br>DT      |
| Paper Size<br>840 x 297mm | Rev<br>-      |
| 0297-overlays_            | _VP21