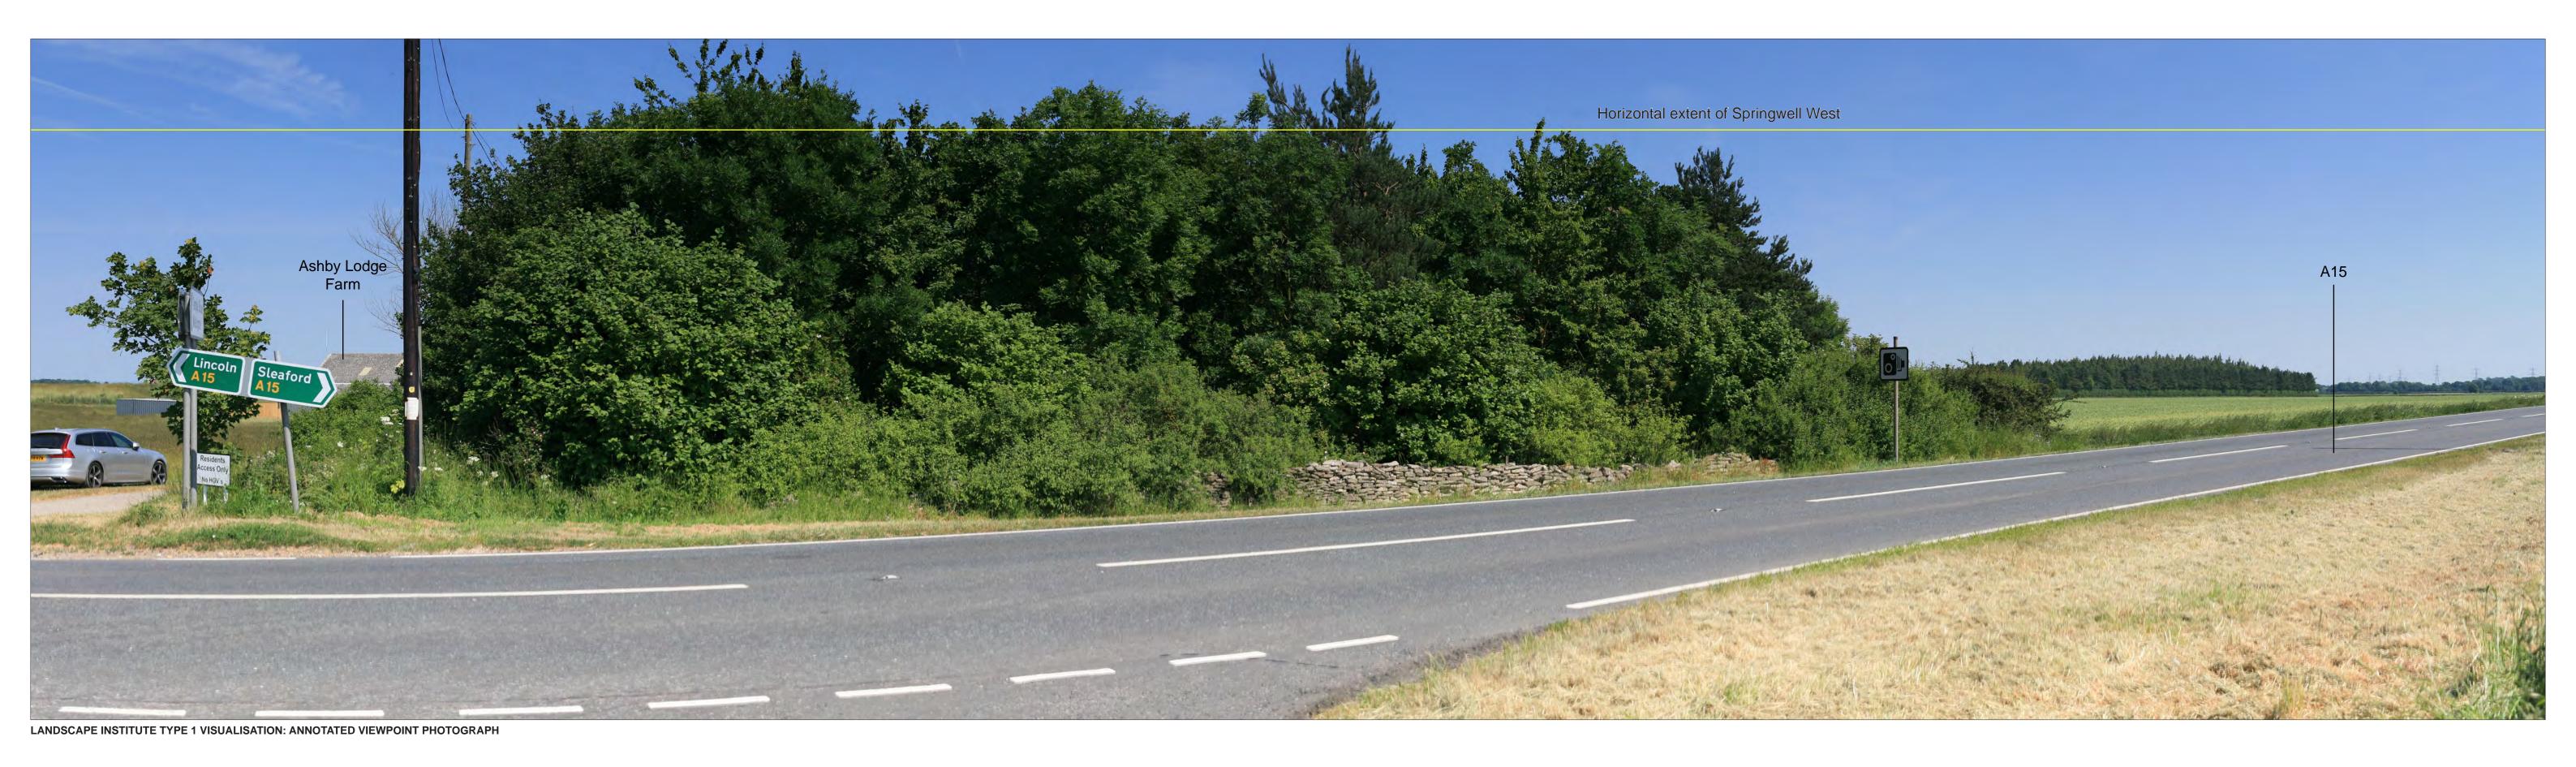

This visualisation is a cylindrical projection panorama: It provides landscape and visual context only.
This data has been output directly from the wireline model: It ignores screening effects of woodland and other intervening objects.